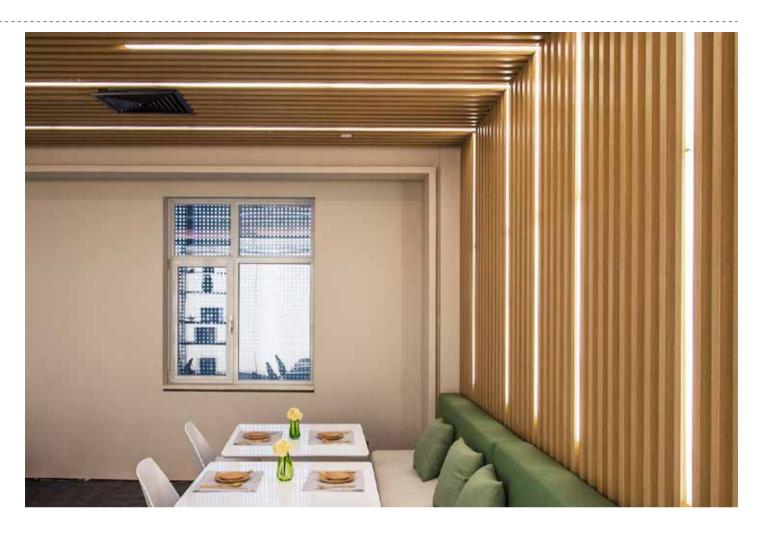

## Affine the skirting lights play a visual balance in

The skirting lights play a visual balance in the room design. Using their linear vision, materials and colors to echo each other, they can beautify the decoration effect and outline the sense of space. Another function of the skirting line is its protection function. The skirting line can better bond the wall and the ground firmly, reduce wall deformation, avoid damage caused by external collision, and it is easier to clean.