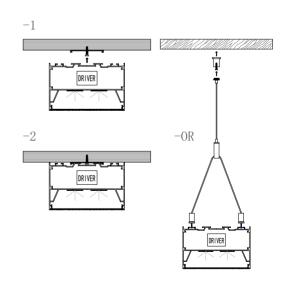

## Mini size Surface-mounted linear fixture

Dimension

Installation steps

Accessories

Installation steps

Accessories

Dimension

Installation steps

M1715

-3

-1

Accessories

Dimension

Installation steps

Magnet

-OR

20

Dimension

Installation steps

-1

Installation steps

Accessories

Dimension

Installation steps