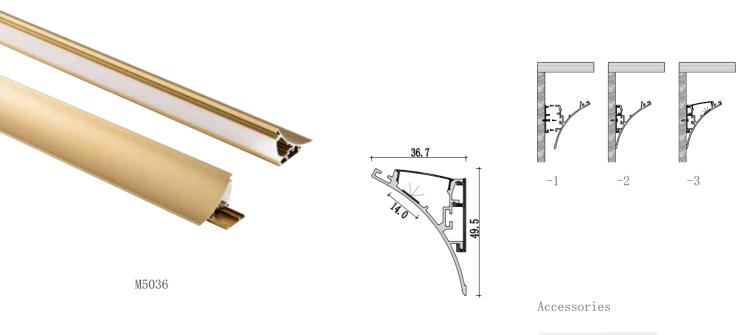

## Medium size Skirting light fixture

Dimension

Installation steps

Accessories

-3

-3

Dimension

Y0709