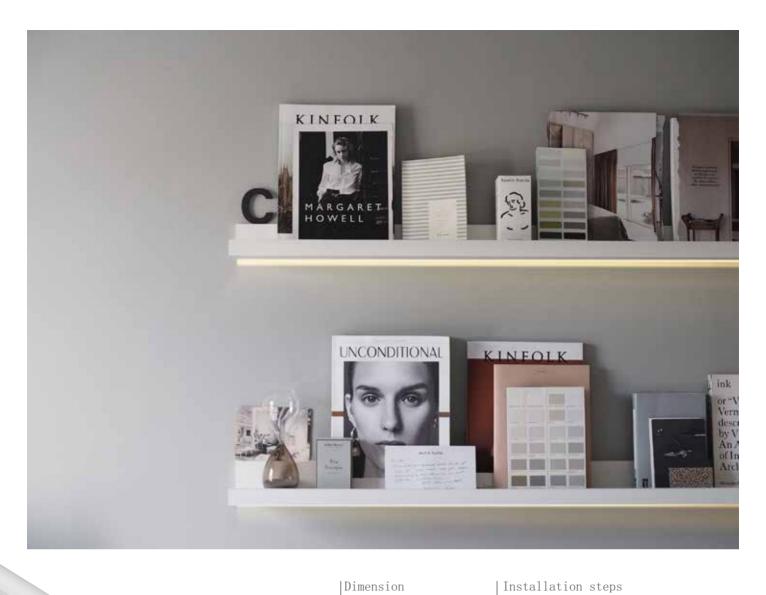

## Medium size Skirting light fixture

Dimension

Installation steps

Accessories

-3

-3

Dimension

Y0709