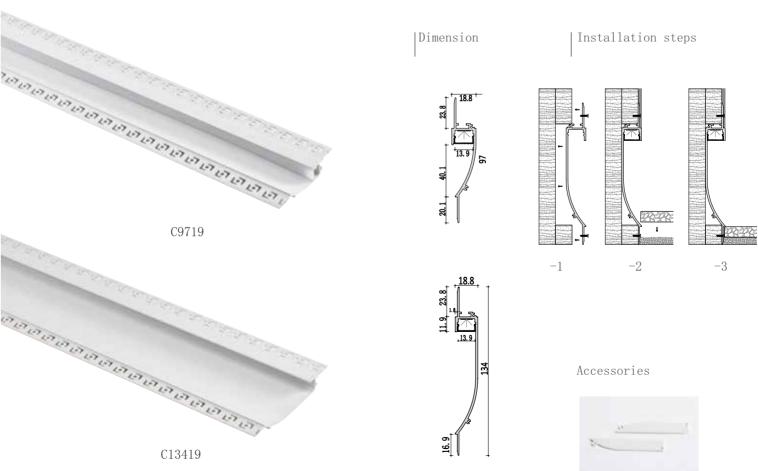

## Medium size Skirting light fixture

Dimension

Installation steps

Accessories

-3

-3

Dimension

Y0709