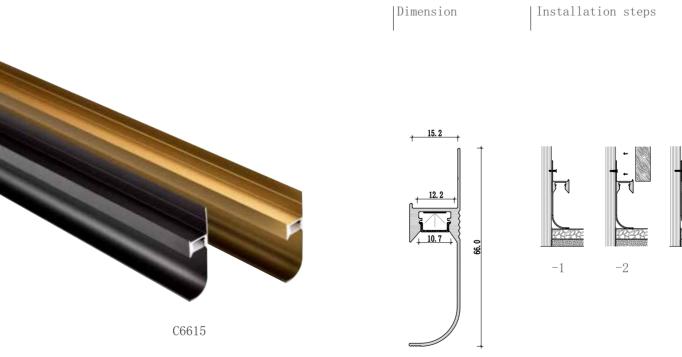

## Mini size Surface-mounted linear fixture

Dimension

Installation steps

Accessories

Installation steps

Accessories

Dimension

Installation steps

M1715

-3

-1

Accessories

Dimension

Installation steps

Magnet

-OR

20

Dimension

Installation steps

-1

Installation steps

Accessories

Dimension

Installation steps

-1

M2427

Dimension

Installation steps

M3535

Dimension

Installation steps

-1

-2

-OR

Accessories

M3030

Dimension

Installation steps

-1

Accessories