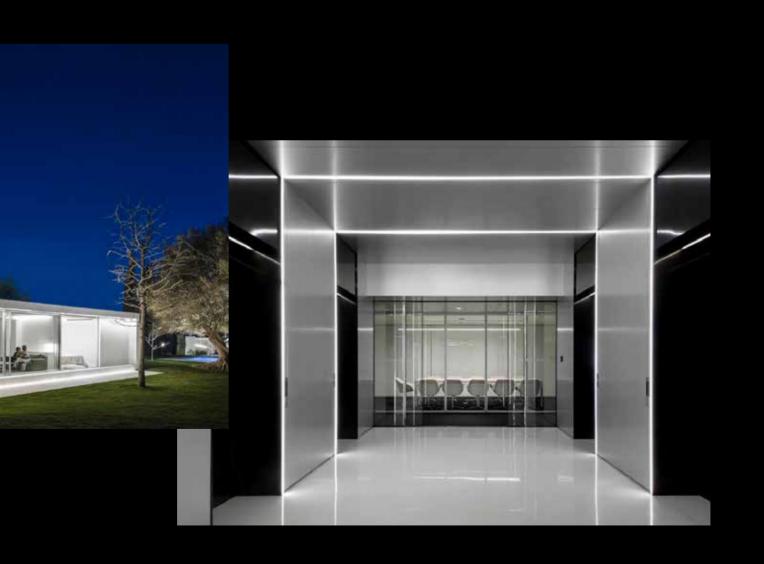

## Magnetic Linear Track Light System

## Trimless type

## Surface mounted ty

Dimension

Installation steps

Accessories

+<sup>10.4</sup>

DRIVER, I

Accessories

This series product is a groundbreaking sleek suspended fixture with both direct and indirect lighting capability and the option to be used exclusively for direct lighting. Its minimal design packs countless output configurations with anti-glare of 4 beam angle options from 15 degrees to 120 degrees, and either symmetric or asymmetric light shapes. Choose from a selection of standard elegant finishes and custom powder-coated and anodized finishes to complement any space.