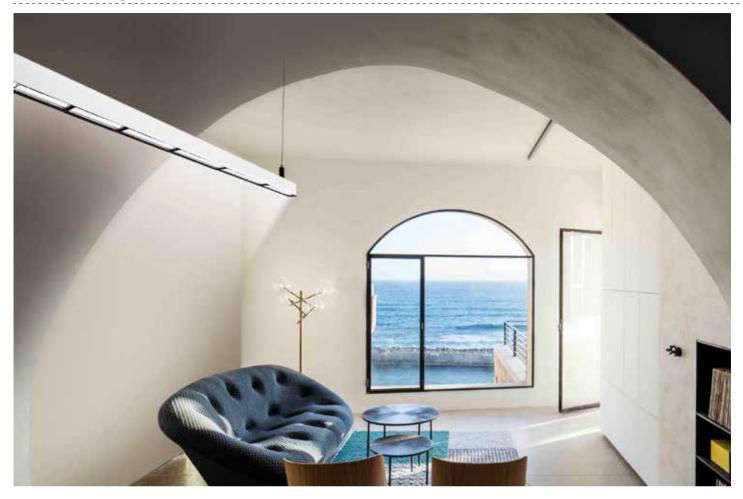

ries





D2544 D3052 D5052

## Magnetic Linear Track Light System











## Trimless type





## Surface mounted ty







Dimension

Installation steps







Accessories







+<sup>10.4</sup>

DRIVER, I





Accessories





This series product is a groundbreaking sleek suspended fixture with both direct and indirect lighting capability and the option to be used exclusively for direct lighting. Its minimal design packs countless output configurations with anti-glare of 4 beam angle options from 15 degrees to 120 degrees, and either symmetric or asymmetric light shapes. Choose from a selection of standard elegant finishes and custom powder-coated and anodized finishes to complement any space.















Installation steps













Dimension



0.07





Accessories













52

Installation steps







Dimension

Installation steps



BM3370



DRIVER

DRIVER

-1 -2

Accessories









Dimension

Installation steps









-3



Accessories











682- L132.5mm



## Coffice lighting series Various intstallation options



- 1- Cord installed to profile & nail into the ceiling
- **2-** Complete fixed



Large size Surface mounted office lighting























Accessories





BM20050



Dimension

Installation steps

-1



BY3627







Accessories





Dimension

Installation steps



BY6535





Accessories





Dimension | Installation steps 132.0 Accessories BY13245 Dimension Installation steps BY16245 Accessories













BMT575

Dimension

Installation steps

-1

-0R

Accessories







BM15075







Installation steps



Acc