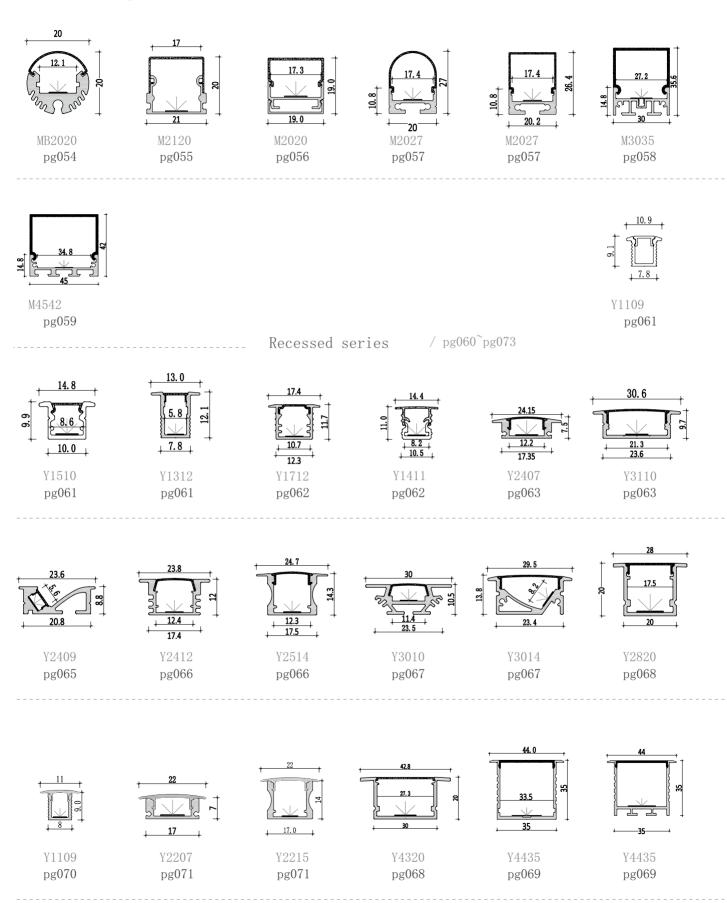

#### Three-sided light series pg054~pg059

Black color series / pg094~pg099

## Three-sided light series

Dimension

Installation steps

Accessories

Dimension

Installation steps

M4542

Accessories

# Medium size Recessed series

Dimension

Installation steps

-2

Y1109

Accessories

Accessories

Accessories