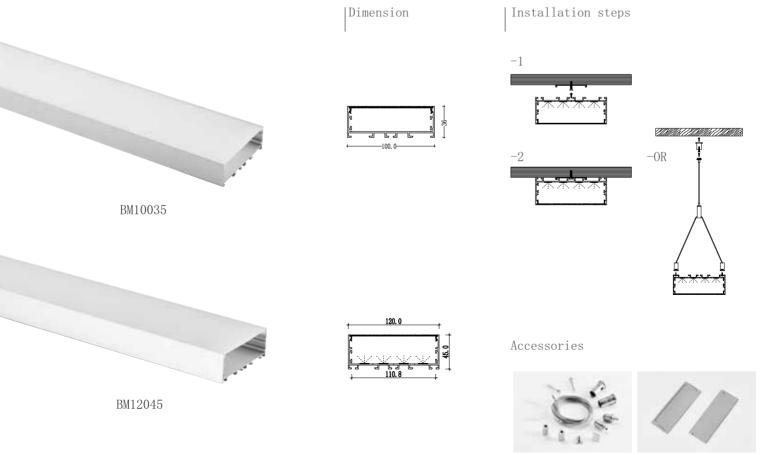

## Coffice lighting series Various intstallation options

- 1- Cord installed to profile & nail into the ceiling
- **2-** Complete fixed

Large size Surface mounted office lighting

Accessories

BM20050

Dimension

Dimension | Installation steps 132.0 Accessories BY13245 Dimension Installation steps BY16245 Accessories

BMT575

Dimension

Installation steps

-1

-0R

Accessories

BM15075