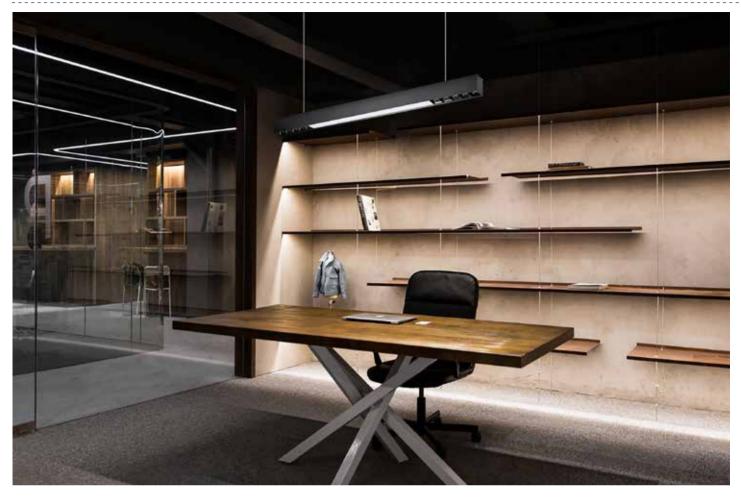

## Coffice lighting series Various intstallation options

- 1- Cord installed to profile & nail into the ceiling
- **2-** Complete fixed

Large size Surface mounted office lighting

Accessories

BM20050

Dimension

## Surface mounted ty

Dimension

Installation steps

Accessories

+<sup>10.4</sup>

DRIVER, I

Accessories

This series product is a groundbreaking sleek suspended fixture with both direct and indirect lighting capability and the option to be used exclusively for direct lighting. Its minimal design packs countless output configurations with anti-glare of 4 beam angle options from 15 degrees to 120 degrees, and either symmetric or asymmetric light shapes. Choose from a selection of standard elegant finishes and custom powder-coated and anodized finishes to complement any space.