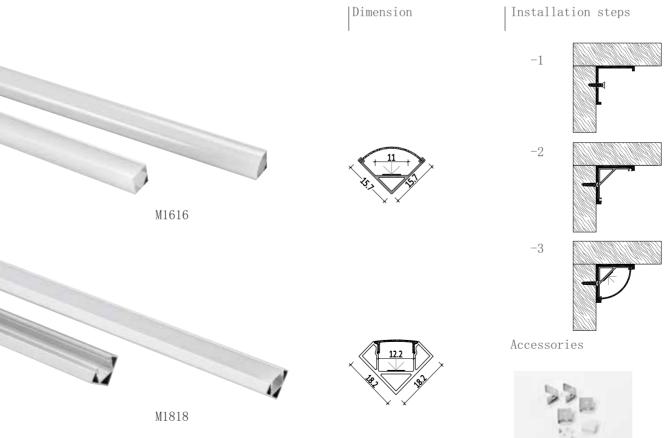

## surface-mounted series/pg014~pg037

pg041

Corner light series/pg038~pg043

M1616 pg041 pg039

M1818 pg039

M3030 pg043

BM5050 pg043

M3014