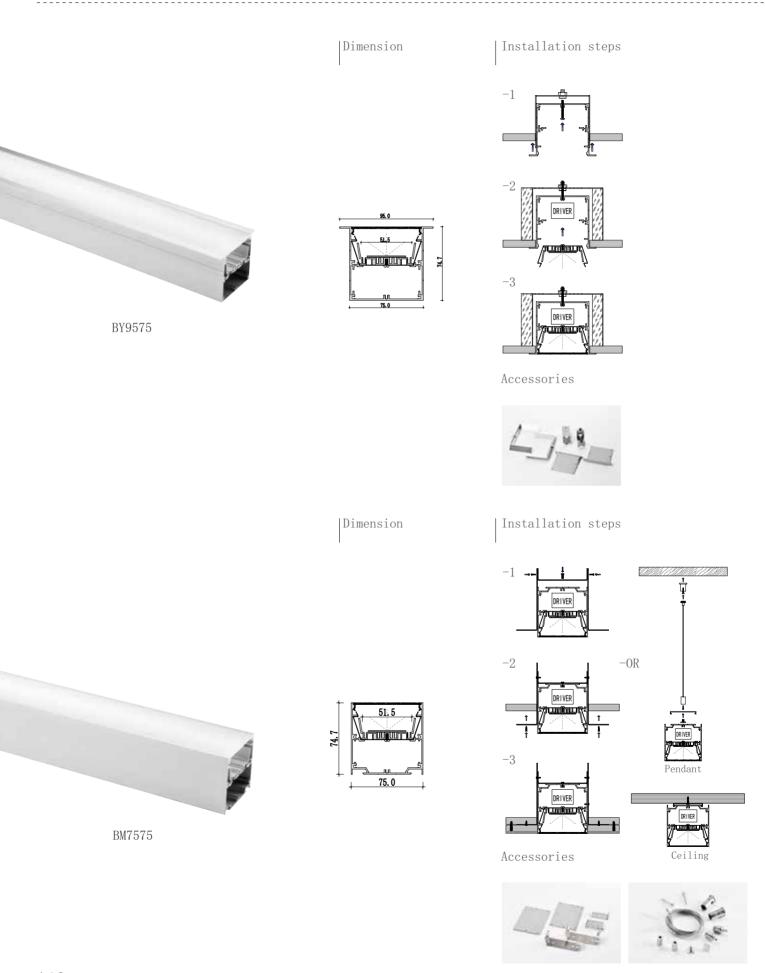

Dimension | Installation steps 132.0 Accessories BY13245 Dimension Installation steps BY16245 Accessories

BMT575

Dimension

Installation steps

-1

-0R

Accessories

BM15075

Installation steps

Accessories

Dimension

23. 6 DRIVER 27. 6 50. 0

Installation steps

Accessories

BM5090

Dimension | Installation steps DRIVER DRIVER 75.0 BM7595 Accessories