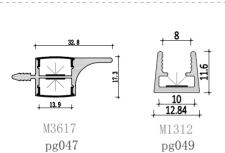

#### Cabinet and furniture series

Dimension

Installation steps

-1 -2

MB2020

Accessories

Installation steps

21