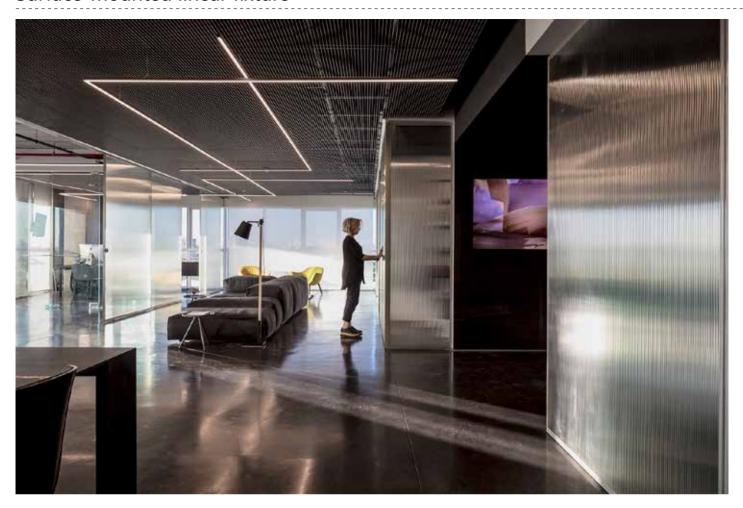

## Coffice lighting series Various intstallation options

- 1- Cord installed to profile & nail into the ceiling
- **2-** Complete fixed

Large size Surface mounted office lighting

Accessories

BM20050

Dimension