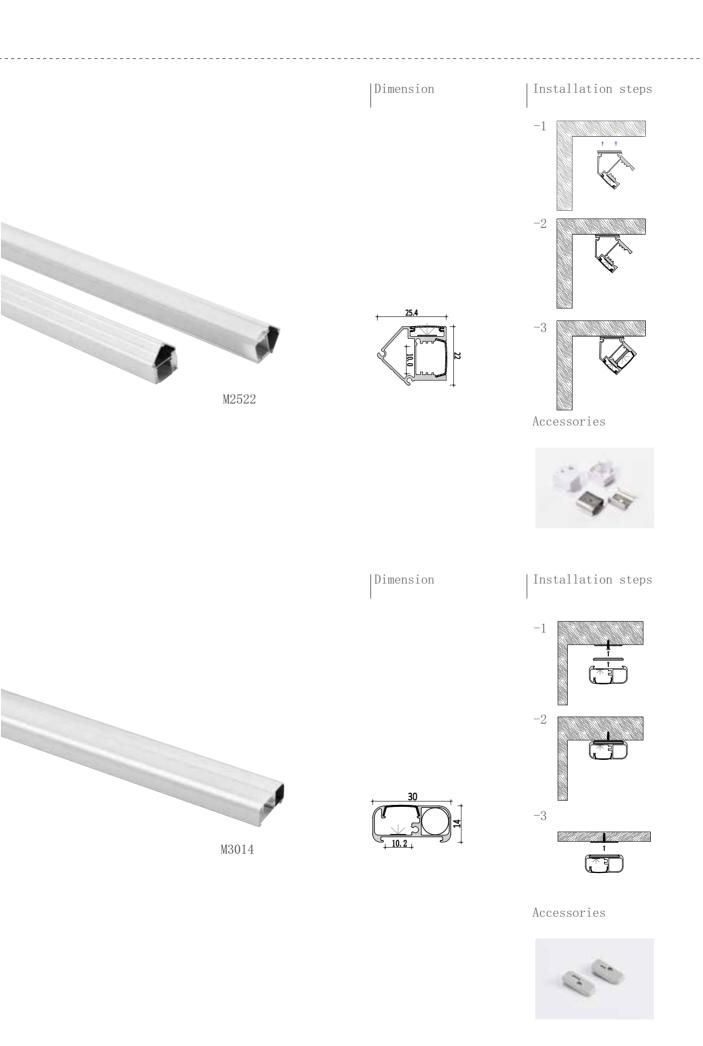

## surface-mounted series/pg014~pg037

pg041

Corner light series/pg038~pg043

M1616 pg041 pg039

M1818 pg039

M3030 pg043

BM5050 pg043

M3014

pg050

M2522M3014pg051 pg051

003