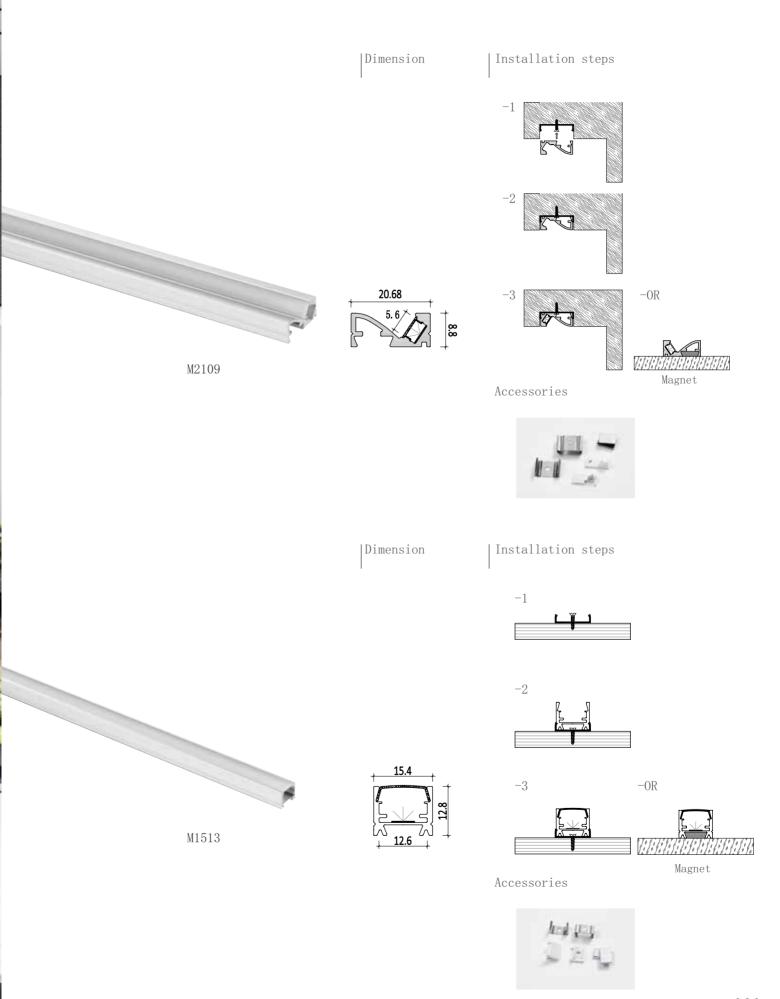

## Mini size Surface-mounted linear fixture

Dimension

Installation steps

Accessories

Installation steps

Accessories

Dimension

Installation steps