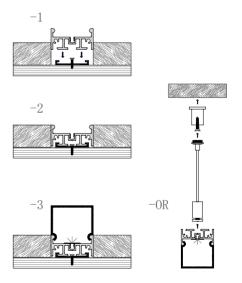

## Mini size Surface-mounted linear fixture

Dimension

Installation steps

Accessories

Installation steps

Accessories

Dimension

Installation steps