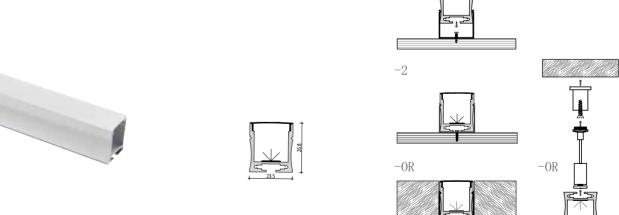

## Mini size Surface-mounted linear fixture

Dimension

Installation steps

Accessories

Installation steps

Accessories

Dimension

Installation steps

M1715

-3

-1

Accessories

Dimension

Installation steps

Magnet

-OR

20

Dimension

Installation steps

-1

Installation steps

Accessories

Dimension

Installation steps