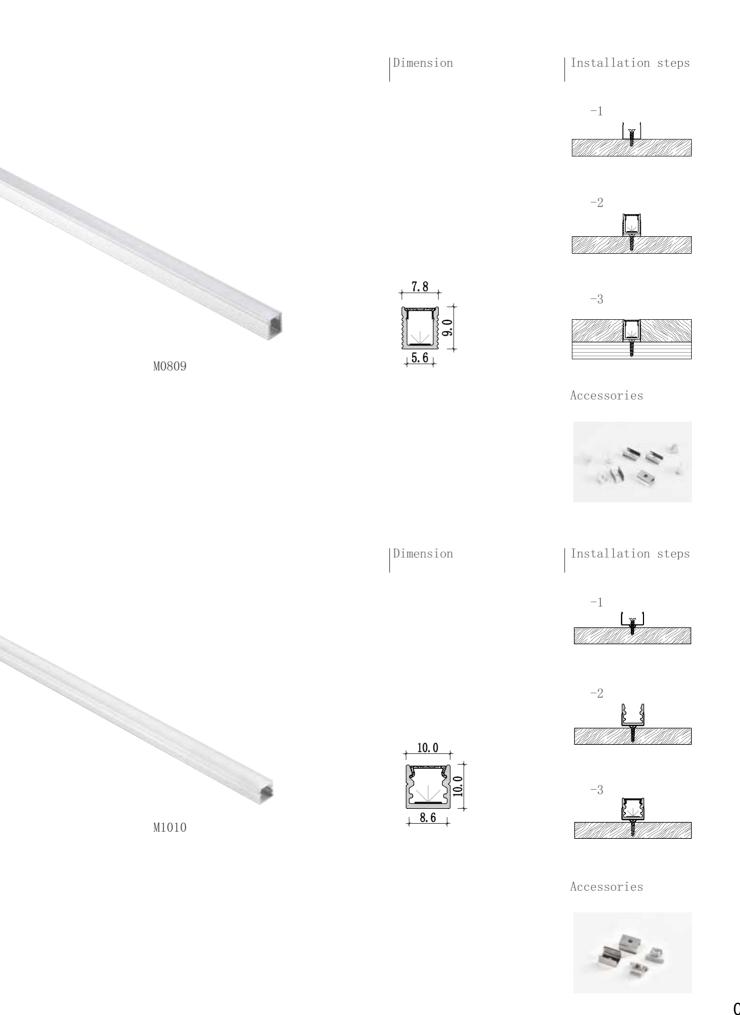

## Mini size Surface-mounted linear fixture

Dimension

Installation steps

Accessories

Installation steps

Accessories

Dimension

Installation steps