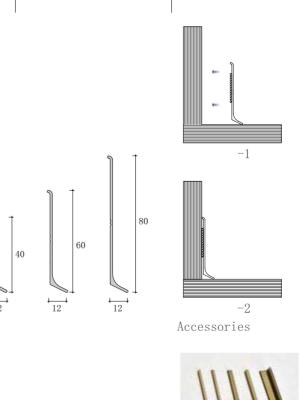

## Medium size Skirting light fixture

Dimension

Installation steps

Accessories

-3

-3

Dimension

Y0709