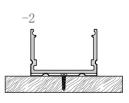

ner light series/pg038~pg043



M1616 pg041 pg039



M1818 pg039



M3030 pg043



BM5050 pg043









M3014

pg050





M2522M3014pg051 pg051



003

#### Three-sided light series pg054~pg059









Black color series / pg094~pg099





#### Magnetic track light and Anti-glare series /pg106~pg125



Recessed series / pg132~pg135





### Tri-proof light series /pg156~pg159

























## Mini size Surface-mounted linear fixture

















Dimension

Installation steps











Accessories







Installation steps











Accessories









Dimension

Installation steps



M1715





-3

-1



Accessories





Dimension

Installation steps













Magnet

-OR



















20

Dimension





Installation steps

-1













Installation steps







Accessories







Dimension

Installation steps

-1



M2427







Dimension

Installation steps



M3535





Dimension

Installation steps

-1



-2



-OR



Accessories





M3030







Dimension





Installation steps

-1







Accessories





## Mini size Corner linear fixture

















Installation steps







Accessories





# Large size Corner linear fixture

















Installation steps









Accessories





# Large size Cabinet and furniture series

















Accessories



Dimension

Installation steps









Accessories











#### Cabinet and furniture series



Dimension

Installation steps



-1 -2



MB2020

Accessories









Installation steps



21





Accessories



M2120

# Three-sided light series











M2027

Dimensio