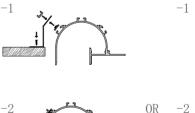

## Mini size Surface-mounted linear fixture

Dimension

Installation steps

Accessories

Installation steps

Accessories

Dimension

Installation steps

M1715

-3

-1

Accessories

Dimension

Installation steps

Magnet

-OR

20

Dimension

Installation steps

-1

Installation steps

Accessories

Dimension

Installation steps