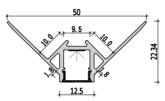

## Mini size Corner linear fixture

Installation steps

Accessories

# Large size Corner linear fixture

Installation steps

Accessories