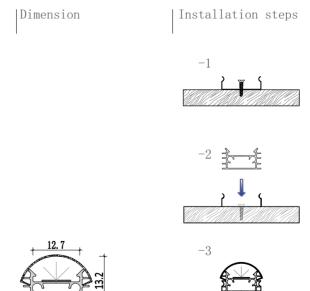

## Mini size Surface-mounted linear fixture

Dimension

Installation steps

Accessories

Installation steps

Accessories

Dimension

Installation steps

M1715

-3

-1

Accessories

Dimension

Installation steps

Magnet

-OR