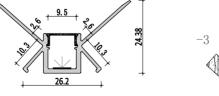

cessories



## Three-sided light series



Dimension

Installation steps







Accessories







Dimension

Installation steps



M4542





Accessories















Dimension

Installation steps







Accessories







Y2409











# Medium size Recessed series



Dimension

Installation steps



-2



Y1109



Accessories









Accessories

Accessories



Dimension

Installation steps



Accessories





Dimension Installation steps













Dimension





Accessories





C8958







Dimension

Installation steps









Accessories







Dimension

Installation steps







Accessories







Dimension

Installation steps







Accessories







C10645





Installation steps Dimension



C4624















Installation steps

Dimension











Accessories









Dimension Installation steps -2 C9718 Accessories Installation steps Dimension -2 -3 C7235 Accessories

## Affine the skirting lights play a visual balance in

The skirting lights play a visual balance in the room design. Using their linear vision, materials and colors to echo each other, they can beautify the decoration effect and outline the sense of space. Another function of the skirting line is its protection function. The skirting line can better bond the wall and the ground firmly, reduce wall deformation, avoid damage caused by external collision, and it is easier to clean.











Accessories













## Medium size Skirting light fixture









Dimension



Installation steps



Accessories











-3

-3



















Dimension

Y0709













L4926