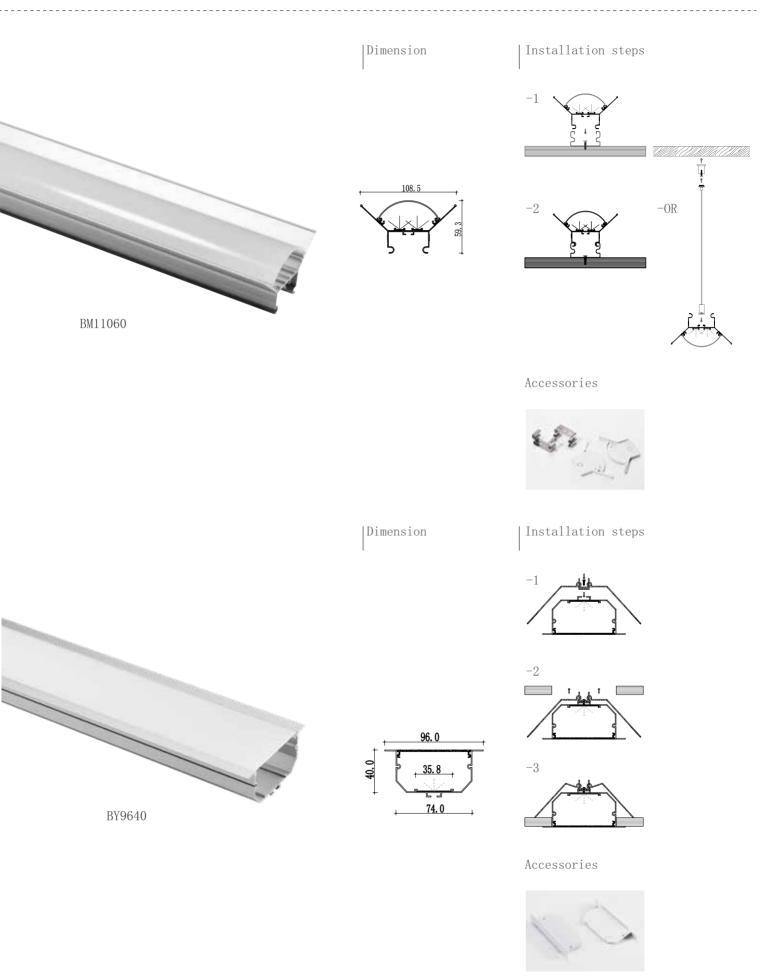

## Mini size Corner linear fixture

Installation steps

Accessories

# Large size Corner linear fixture

Installation steps

Accessories