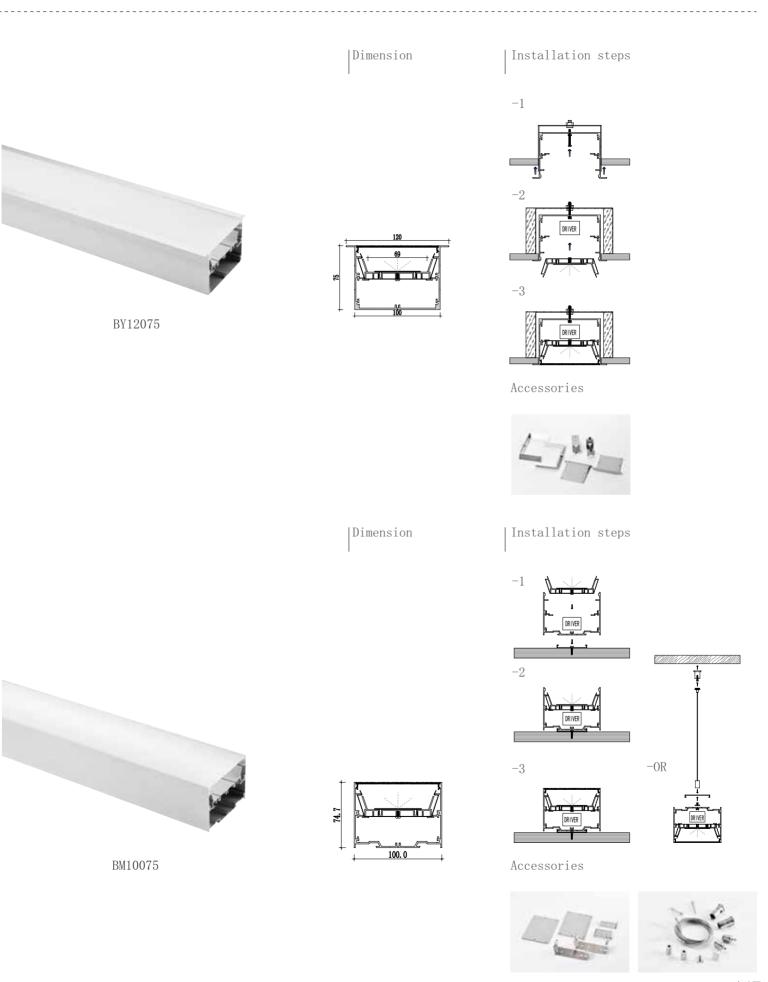

Dimension

Installation steps

BM5075

Accessories

Dimension

Accessories

BY6875

Dimension

Installation steps

Accessories

Dimension Installation steps 36.0 MB86100

Dimension

DRIVER DRIVER

BM2555

Accessories

Dimension