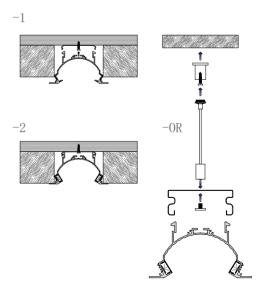

## Mini size Surface-mounted linear fixture

Dimension

Installation steps

Accessories

Installation steps

Accessories

Dimension

Installation steps

M1715

-3

-1

Accessories

Dimension

Installation steps

Magnet

-OR