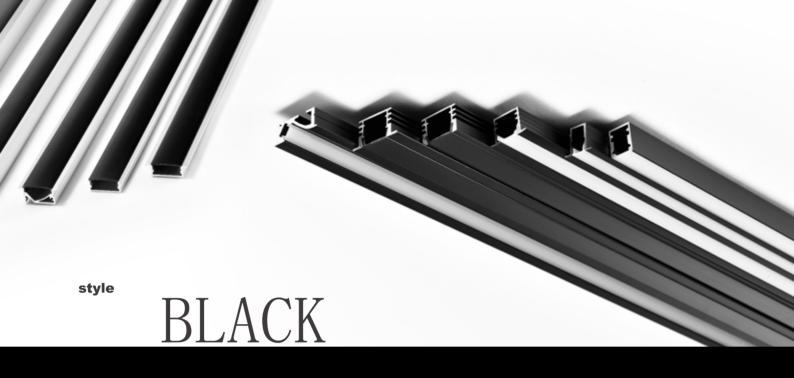

## surface-mounted series/pg014~pg037

pg041

Corner light series/pg038~pg043

M1616 pg041 pg039

M1818 pg039

M3030 pg043

BM5050 pg043

M3014