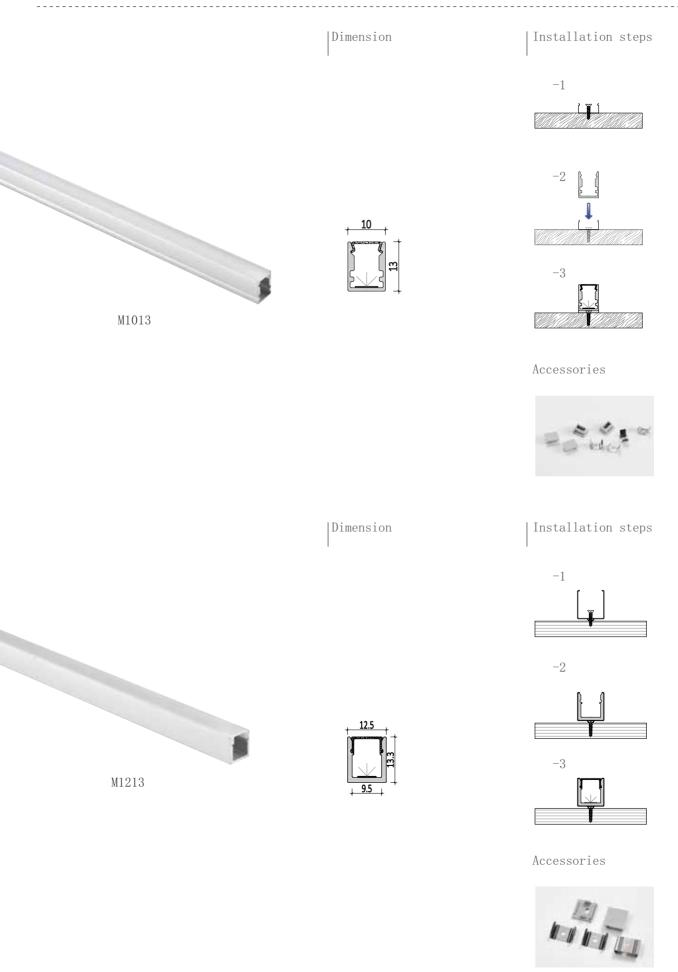

## Mini size Surface-mounted linear fixture

Dimension

Installation steps

Accessories

Installation steps

Accessories

Dimension

Installation steps