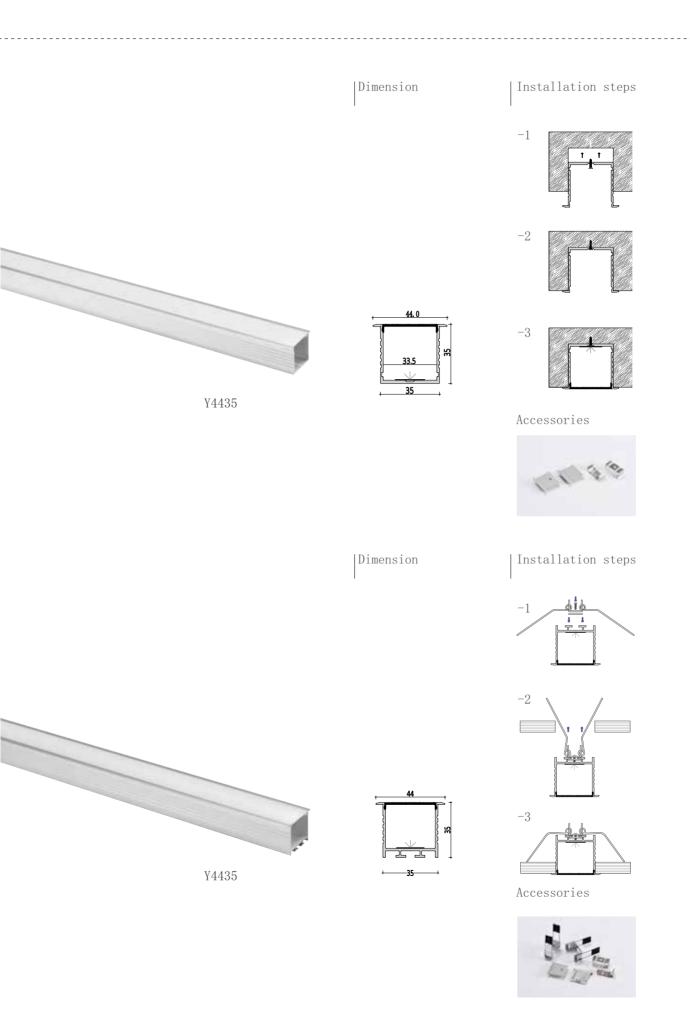

20

Dimension

Installation steps

-1

Installation steps

Accessories

Dimension

Installation steps

-1

M2427

Dimension

Installation steps

M3535

Dimension

Installation steps

-1