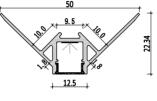

## Mini size Corner linear fixture

Installation steps

Accessories

# Large size Corner linear fixture

Installation steps

Accessories