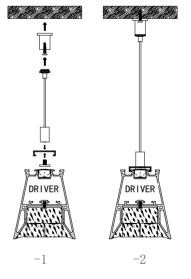

## Surface mounted ty

Dimension

Installation steps

Accessories

+<sup>10.4</sup>

DRIVER, I

Accessories

This series product is a groundbreaking sleek suspended fixture with both direct and indirect lighting capability and the option to be used exclusively for direct lighting. Its minimal design packs countless output configurations with anti-glare of 4 beam angle options from 15 degrees to 120 degrees, and either symmetric or asymmetric light shapes. Choose from a selection of standard elegant finishes and custom powder-coated and anodized finishes to complement any space.

## Coffice lighting series Various intstallation options

- 1- Cord installed to profile & nail into the ceiling
- **2-** Complete fixed

Large size Surface mounted office lighting

Accessories

BM20050

Dimension