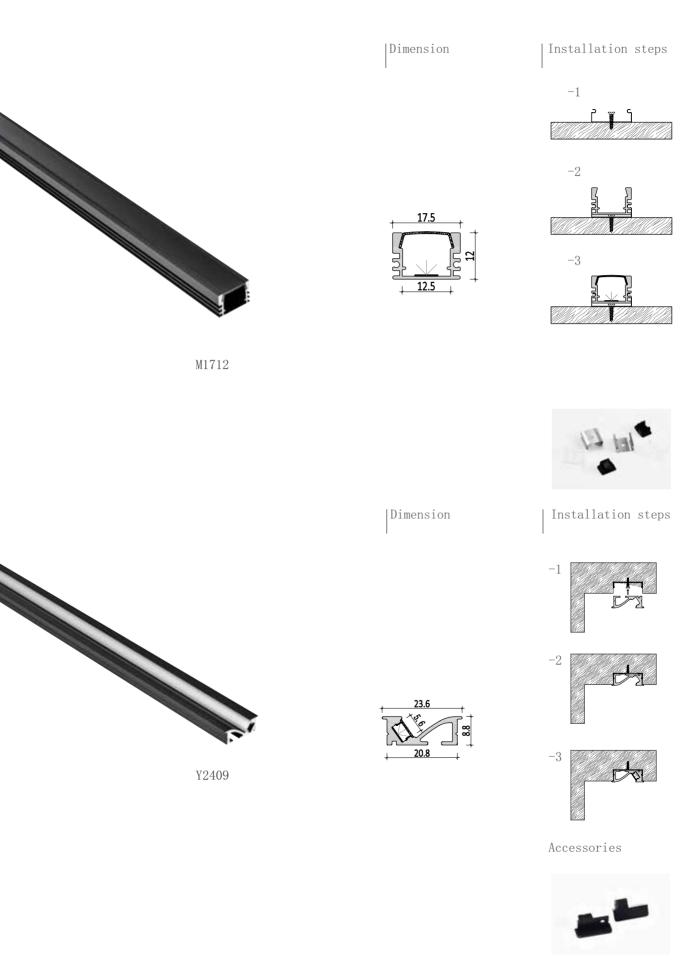

## Mini size Surface-mounted linear fixture

Dimension

Installation steps

Accessories

Installation steps

Accessories

Dimension

Installation steps