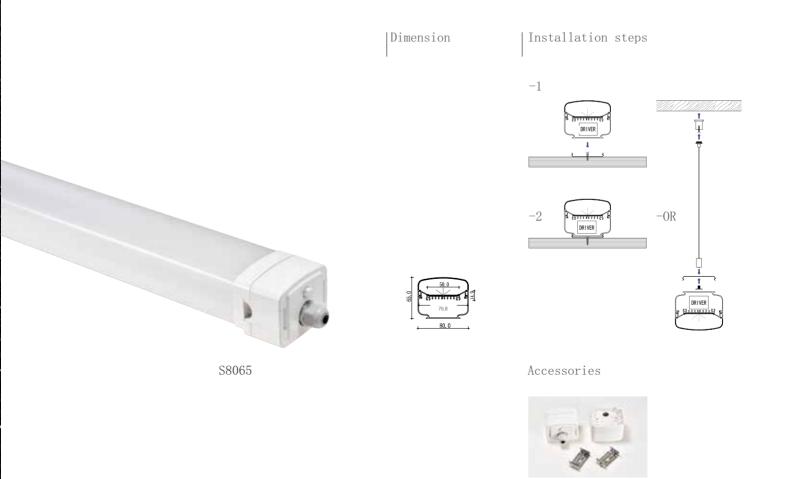

### Tri-proof light series /pg156~pg159

Installation steps

BM8544

Accessories

-2

-3

Tri-Proof light conbinated by aluminum 6063 and PC diffuser. They have a excellent heat dissipation and widely use for different lighting application
Tri-proof series products arrive IP65 waterproof, dust, corrosion and pressure-proof. Patent functional design with imaginative appearance.
It widely applied in commercial lighting, public lighting and industrial lighting, such as supermarket, exhibition hall, parking lot, tunnel , train station, airport, factory, warehouse

and food processing plant.

Dimension

Installation steps

Accessories