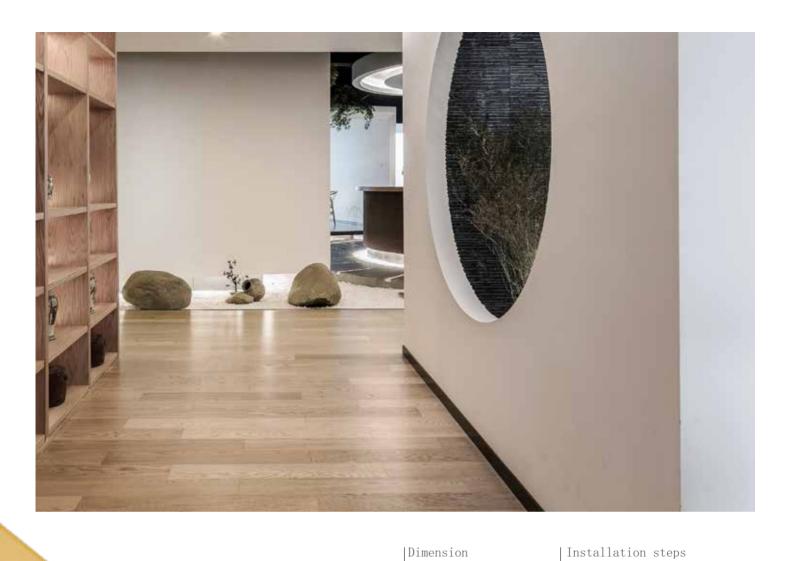

## Affine the skirting lights play a visual balance in

The skirting lights play a visual balance in the room design. Using their linear vision, materials and colors to echo each other, they can beautify the decoration effect and outline the sense of space. Another function of the skirting line is its protection function. The skirting line can better bond the wall and the ground firmly, reduce wall deformation, avoid damage caused by external collision, and it is easier to clean.

## Medium size Skirting light fixture

Dimension

Installation steps

Accessories

-3

-3

Dimension

Y0709