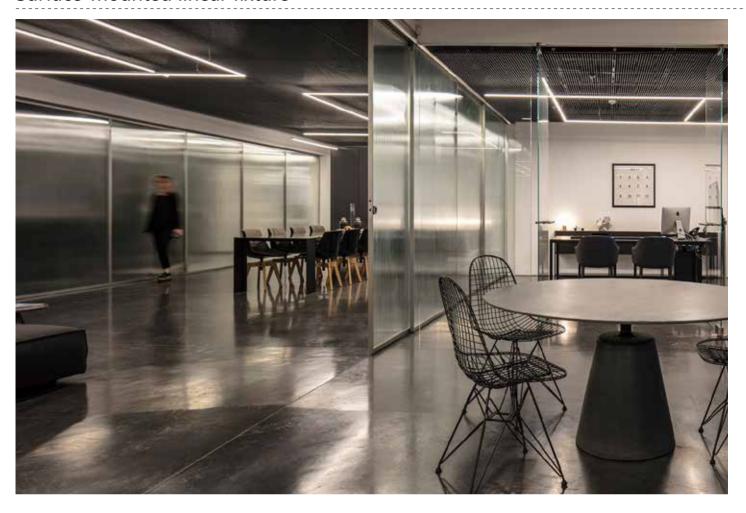

## Coffice lighting series Various intstallation options

- 1- Cord installed to profile & nail into the ceiling
- **2-** Complete fixed

Large size Surface mounted office lighting

Accessories

BM20050

Dimension