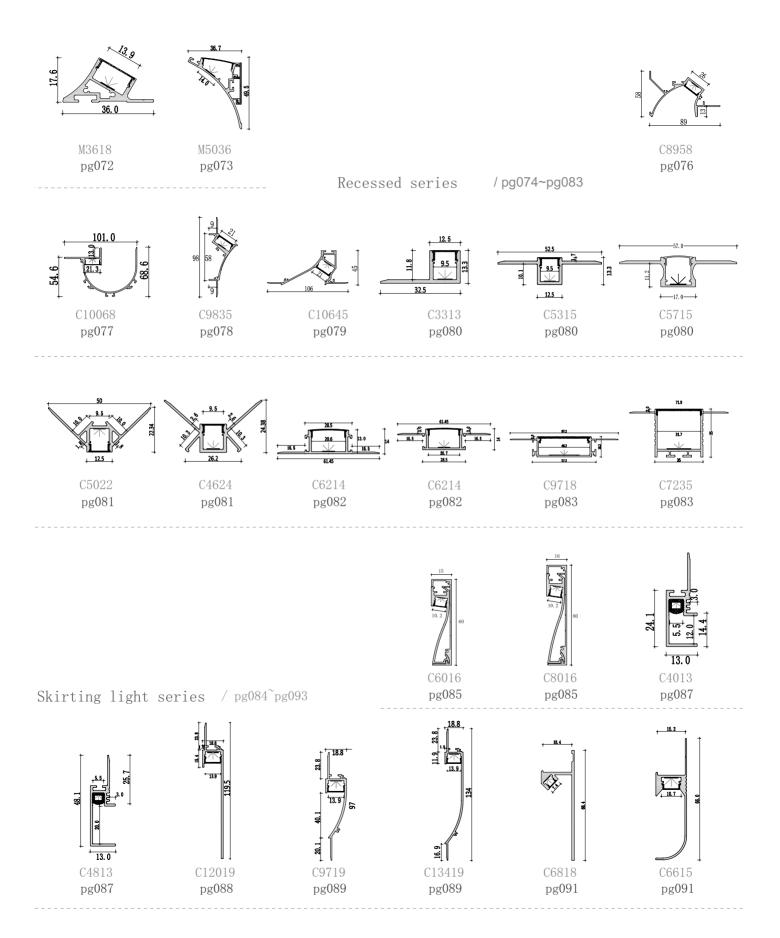

## Affine the skirting lights play a visual balance in

The skirting lights play a visual balance in the room design. Using their linear vision, materials and colors to echo each other, they can beautify the decoration effect and outline the sense of space. Another function of the skirting line is its protection function. The skirting line can better bond the wall and the ground firmly, reduce wall deformation, avoid damage caused by external collision, and it is easier to clean.

## Medium size Skirting light fixture

Dimension

Installation steps

Accessories

-3

-3

Dimension

Y0709