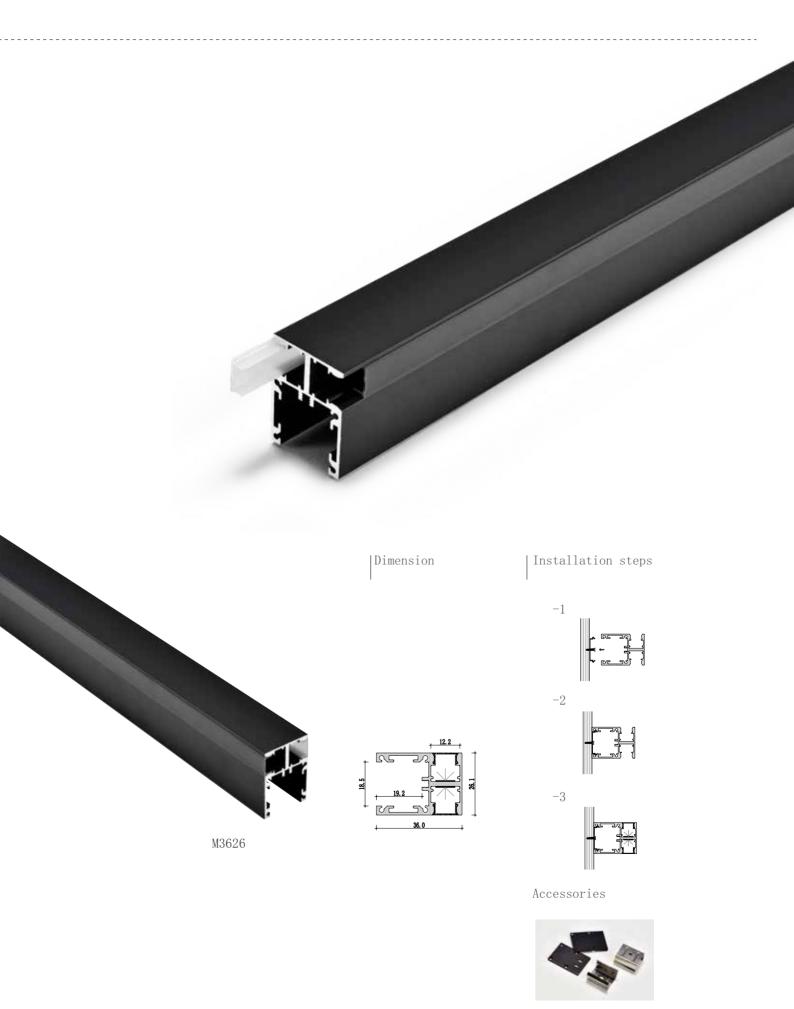

## Mini size Surface-mounted linear fixture

Dimension

Installation steps

Accessories

Installation steps

Accessories

Dimension

Installation steps