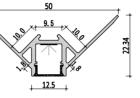

## Mini size Corner linear fixture

Installation steps

Accessories

# Large size Corner linear fixture

Installation steps

Accessories