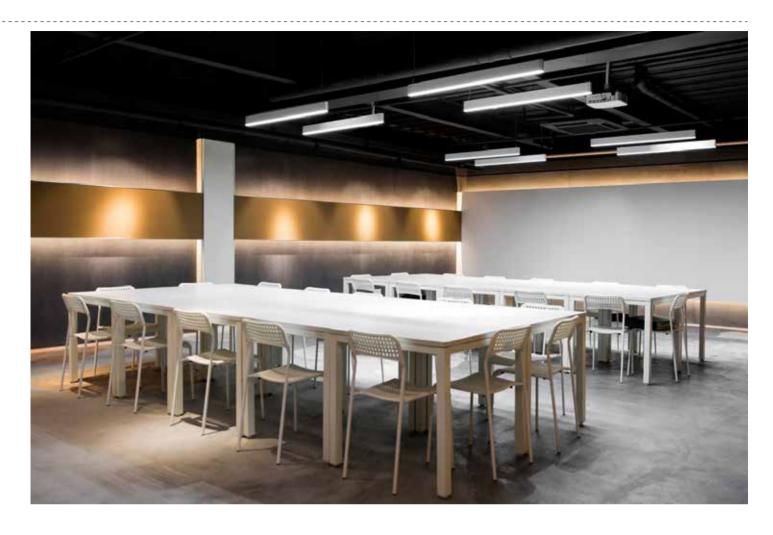

## Coffice lighting series Various intstallation options

- 1- Cord installed to profile & nail into the ceiling
- **2-** Complete fixed

Large size Surface mounted office lighting

Accessories

BM20050

Dimension