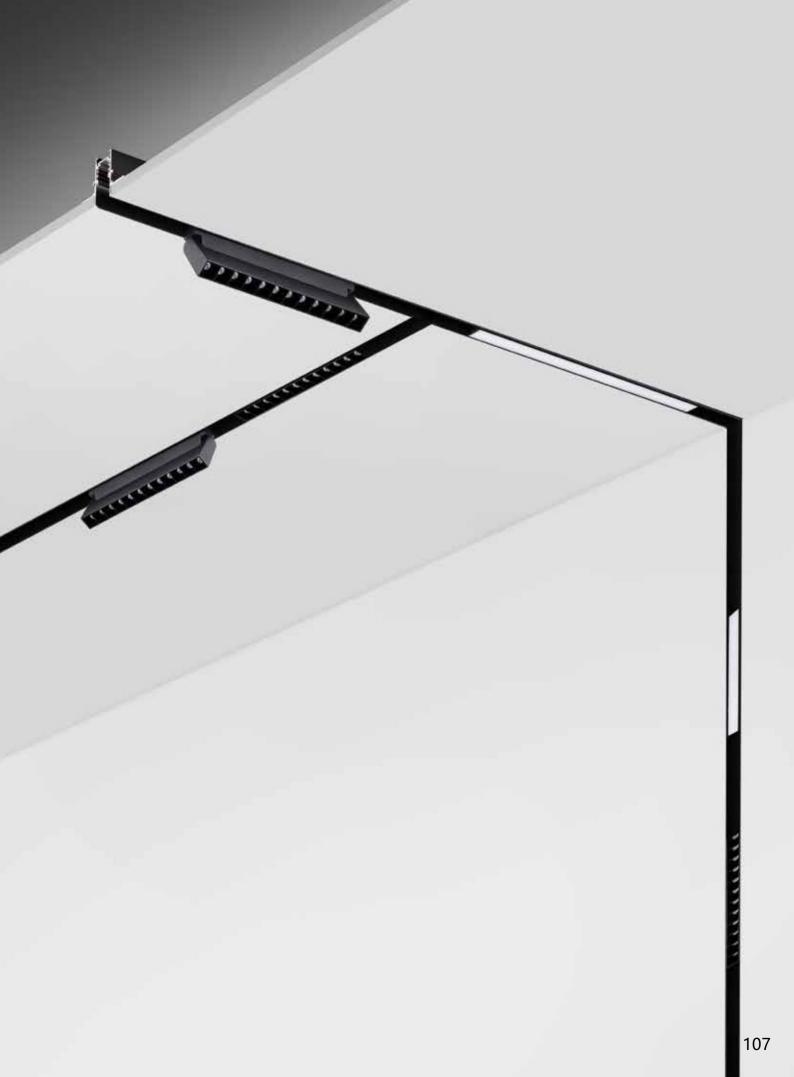

r function of the skirting line is its protection function. The skirting line can better bond the wall and the ground firmly, reduce wall deformation, avoid damage caused by external collision, and it is easier to clean.











Accessories













## Medium size Skirting light fixture









Dimension



Installation steps



Accessories











-3

-3



















Dimension

Y0709













L4926







Installation steps Dimension L6627 Accessories Installation steps Dimension -1-2 L5425 Accessories



.\_\_\_\_\_



D2126



Installation steps







-3



Accessories



Dimension

Installation steps











Accessories



## Large size Inground light fixture



Dimension













Accessories





D2544 D3052 D5052

## Magnetic Linear Track Light System











## Trimless type





## Surface mounted ty







Dimension

Installation steps







Accessories







+<sup>10.4</sup>

DRIVER, I





Accessories





This series product is a groundbreaking sleek suspended fixture with both direct and indirect lighting capability and the option to be used exclusively for direct lighting. Its minimal design packs countless output configurations with anti-glare of 4 beam angle options from 15 degrees to 120 degrees, and either symmetric or asymmetric light shapes. Choose from a selection of standard elegant finishes and custom powder-coated and anodized finishes to complement any space.















Installation steps













Dimension



0.07





Accessories













52

Installation steps







Dimension

Installation steps



B