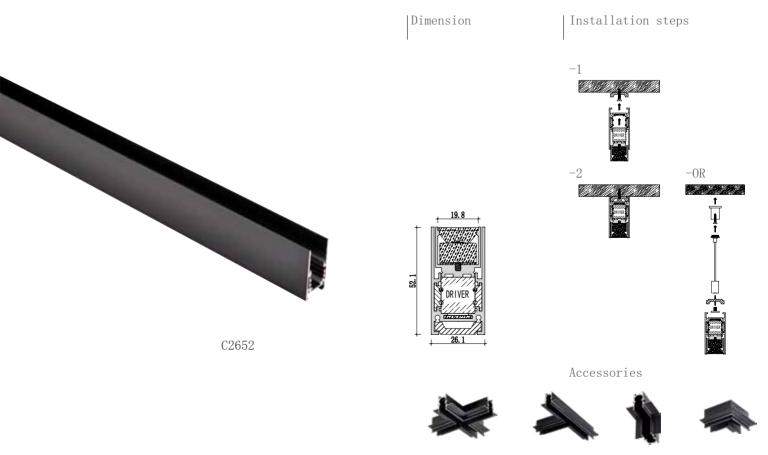

ion. The skirting line can better bond the wall and the ground firmly, reduce wall deformation, avoid damage caused by external collision, and it is easier to clean.











Accessories













## Medium size Skirting light fixture









Dimension



Installation steps



Accessories











-3

-3



















Dimension

Y0709













L4926







Installation steps Dimension L6627 Accessories Installation steps Dimension -1-2 L5425 Accessories



.\_\_\_\_\_



D2126



Installation steps







-3



Accessories



Dimension

Installation steps











Accessories



## Large size Inground light fixture



Dimension













Accessories





D2544 D3052 D5052

## Magnetic Linear Track Light System











## Trimless type





## Surface mounted ty







Dimension

Installation steps







Accessories







+<sup>10.4</sup>

DRIVER, I





Accessories





This series product is a groundbreaking sleek suspended fixture with both direct and indirect lighting capability and the option to be used exclusively for direct lighting. Its minimal design packs countless output configurations with anti-glare of 4 beam angle options from 15 degrees to 120 degrees, and either symmetric or asymmetric light shapes. Choose from a selection of standard elegant finishes and custom powder-coated and anodized finishes to complement any space.















Installation steps













Dimension



0.07





Accessories













52

Installation steps







Dimension

Installation steps



BM3370



DRIVER

DRIVER

-1 -2

Accessories









Di