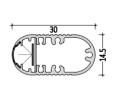

n advanced facilities in production and testing. Such as automatically aging equiments, High Temperature test machine, salty test machine, IES test machine, integratigg shpere, label laser. King watt focus on high quality productions since 2006, we design, producing and sell our own patent products to oversea countries. mainly for Europe, Australia and part of Asia. Our production widely use in Shopping malls, offices, hotels, resturants, hospitals, schools etc. King Watt as an experienced manufacturer in lighting industry, we are truested by all customers from all oversea countries.

KWT warmly welcome your enquiry and cooperation!



## surface-mounted series/pg014~pg037





pg041

Corner light series/pg038~pg043



M1616 pg041 pg039



M1818 pg039



M3030 pg043



BM5050 pg043









M3014

pg050





M2522M3014pg051 pg051



003

#### Three-sided light series pg054~pg059









Black color series / pg094~pg099





#### Magnetic track light and Anti-glare series /pg106~pg125



Recessed series / pg132~pg135





### Tri-proof light series /pg156~pg159

























## Mini size Surface-mounted linear fixture

















Dimension

Installation steps











Accessories







Installation steps











Accessories









Dimension

Installation steps



M1715





-3

-1



Accessories





Dimension

Installation steps













Magnet

-OR



















20

Dimension





Installation steps

-1













Installation steps







Accessories







Dimension

Installation steps

-1



M2427







Dimension

Installation steps