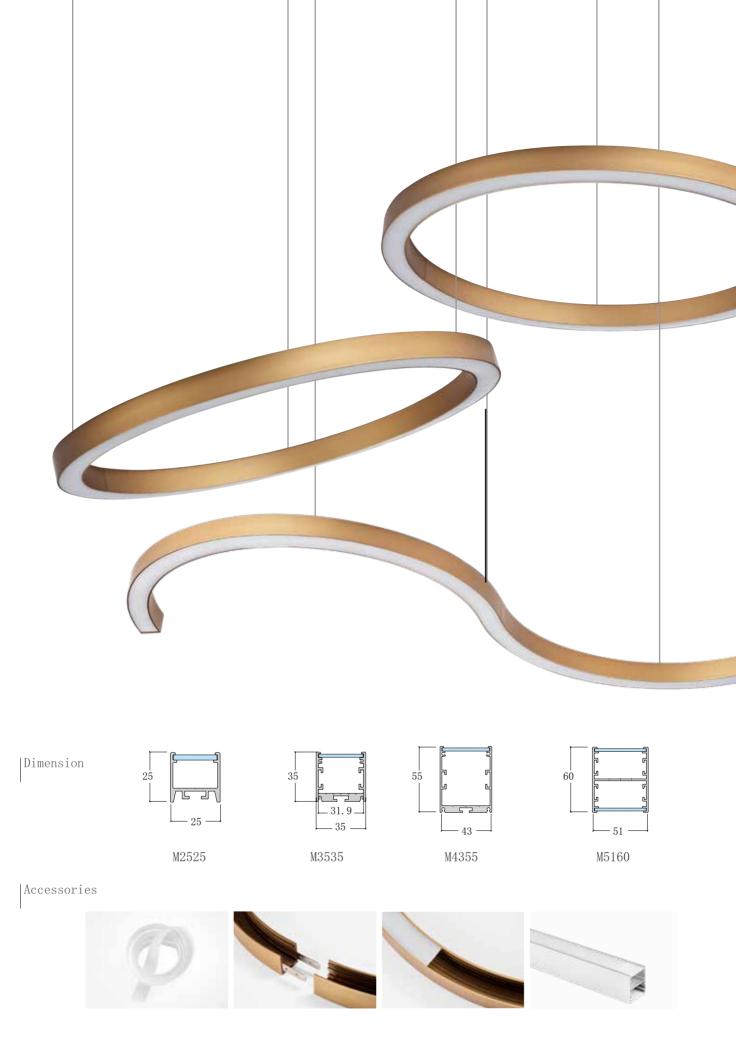

## Affine the skirting lights play a visual balance in

The skirting lights play a visual balance in the room design. Using their linear vision, materials and colors to echo each other, they can beautify the decoration effect and outline the sense of space. Another function of the skirting line is its protection function. The skirting line can better bond the wall and the ground firmly, reduce wall deformation, avoid damage caused by external collision, and it is easier to clean.