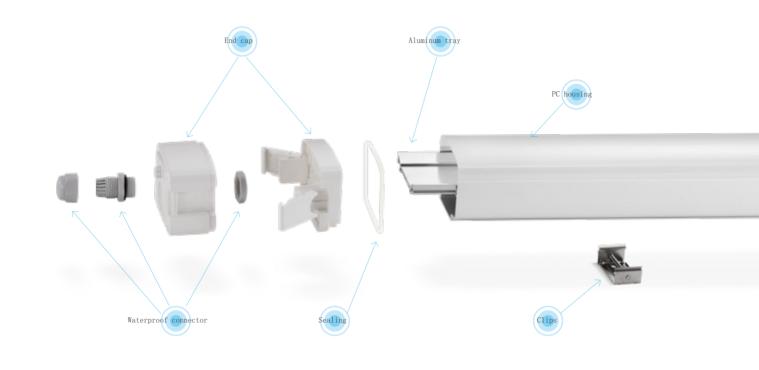

Installation steps

BM8544

Accessories

-2

-3

Tri-Proof light conbinated by aluminum 6063 and PC diffuser. They have a excellent heat dissipation and widely use for different lighting application
Tri-proof series products arrive IP65 waterproof, dust, corrosion and pressure-proof. Patent functional design with imaginative appearance.
It widely applied in commercial lighting, public lighting and industrial lighting, such as supermarket, exhibition hall, parking lot, tunnel , train station, airport, factory, warehouse