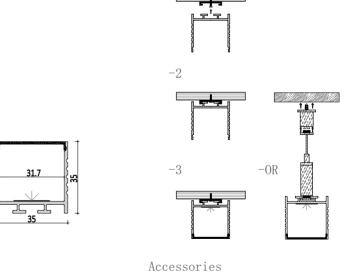

## Mini size Surface-mounted linear fixture

Dimension

Installation steps

Accessories

Installation steps

Accessories

Dimension

Installation steps

M1715

-3

-1

Accessories

Dimension

Installation steps

Magnet

-OR