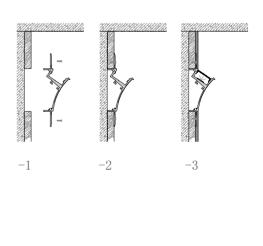

## Mini size Surface-mounted linear fixture

Dimension

Installation steps

Accessories

Installation steps

Accessories

Dimension

Installation steps

M1715

-3

-1

Accessories

Dimension

Installation steps

Magnet

-OR

20

Dimension

Installation steps

-1

Installation steps

Accessories

Dimension

Installation steps