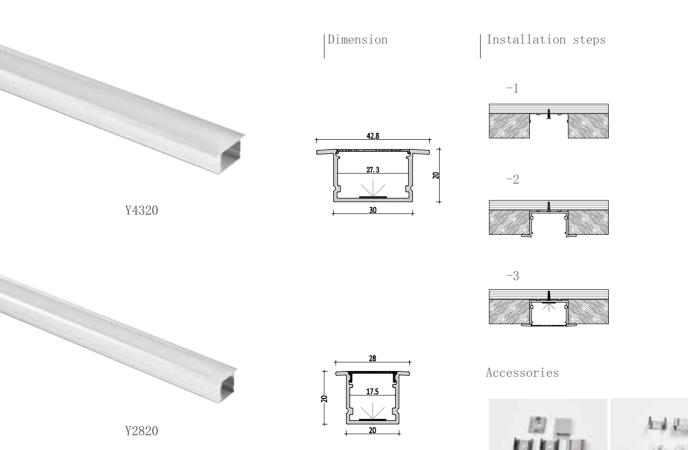

## Mini size Surface-mounted linear fixture

Dimension

Installation steps

Accessories

Installation steps

Accessories

Dimension

Installation steps

20

Dimension

Installation steps

-1

Installation steps

Accessories

Dimension

Installation steps