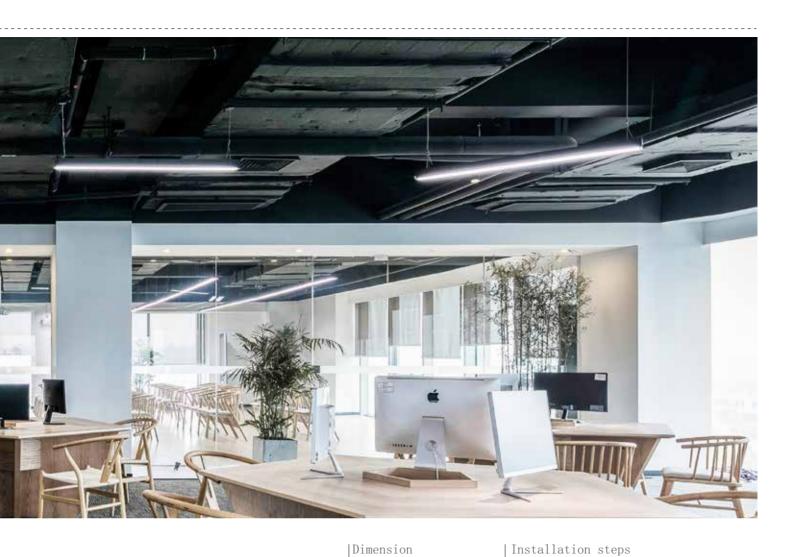

## Coffice lighting series Various intstallation options

- 1- Cord installed to profile & nail into the ceiling
- **2-** Complete fixed

Large size Surface mounted office lighting

Accessories

BM20050

Dimension