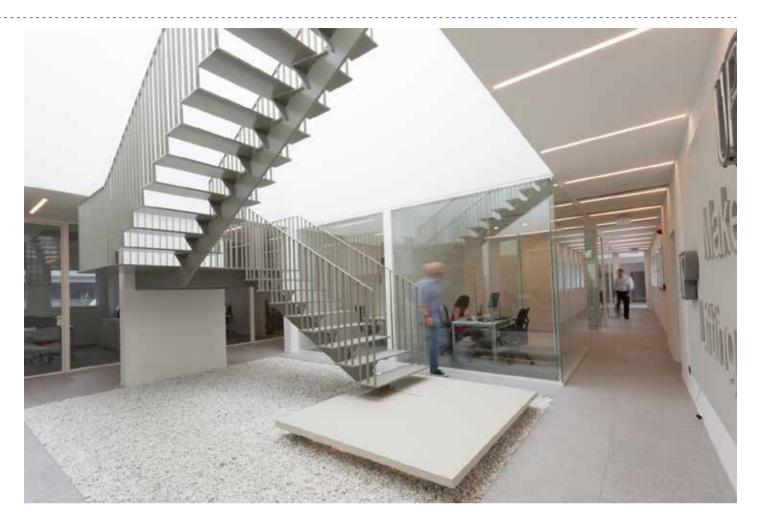

## Coffice lighting series Various intstallation options

- 1- Cord installed to profile & nail into the ceiling
- **2-** Complete fixed

Large size Surface mounted office lighting

Accessories

BM20050

Dimension