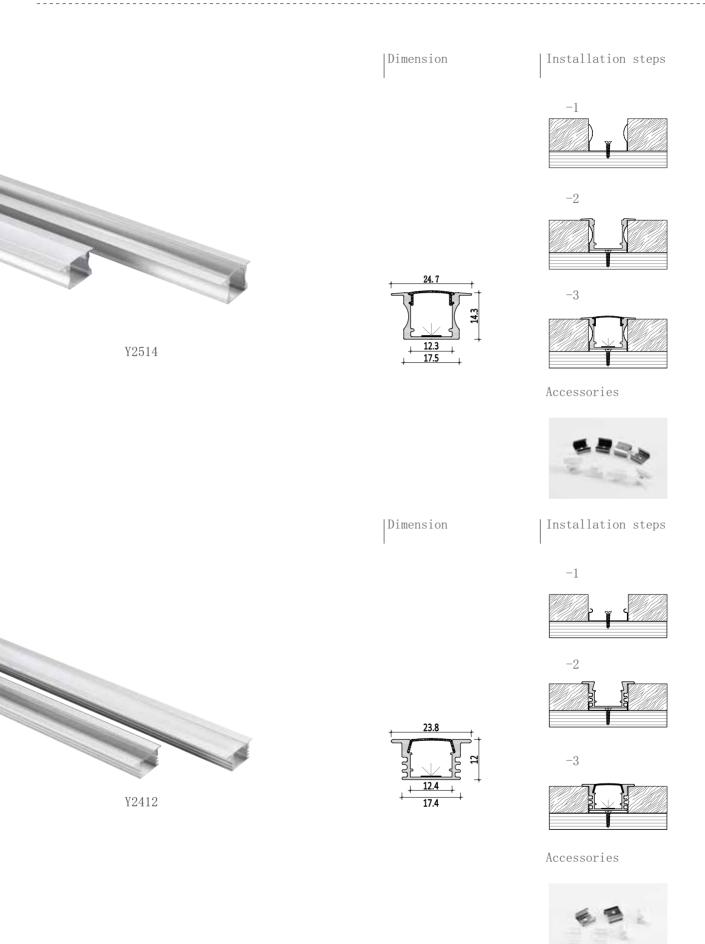

Dimension

Installation steps

Accessories

Y2409

# Medium size Recessed series

Dimension

Installation steps

-2

Y1109

Accessories

Accessories

Accessories