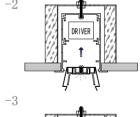

## Surface mounted ty

Dimension

Installation steps

Accessories

+<sup>10.4</sup>

DRIVER, I

Accessories

This series product is a groundbreaking sleek suspended fixture with both direct and indirect lighting capability and the option to be used exclusively for direct lighting. Its minimal design packs countless output configurations with anti-glare of 4 beam angle options from 15 degrees to 120 degrees, and either symmetric or asymmetric light shapes. Choose from a selection of standard elegant finishes and custom powder-coated and anodized finishes to complement any space.