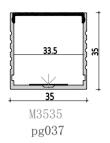

## surface-mounted series/pg014~pg037

pg041

Corner light series/pg038~pg043

M1616 pg041 pg039

M1818 pg039

M3030 pg043

BM5050 pg043

M3014