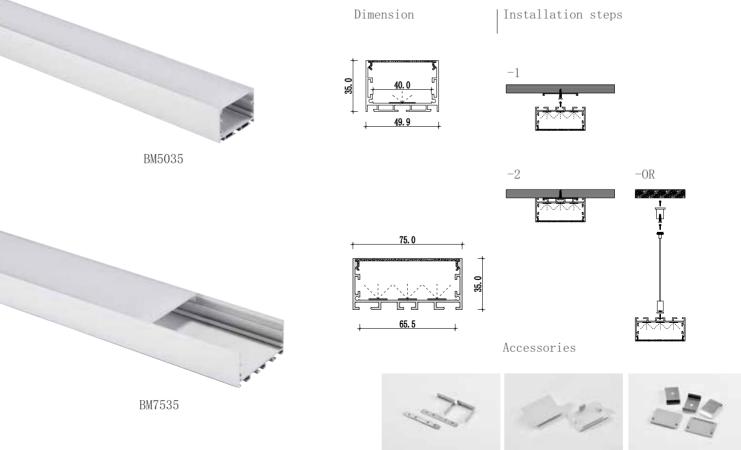

## Coffice lighting series Various intstallation options

- 1- Cord installed to profile & nail into the ceiling
- **2-** Complete fixed

Large size Surface mounted office lighting

Accessories

BM20050

Dimension