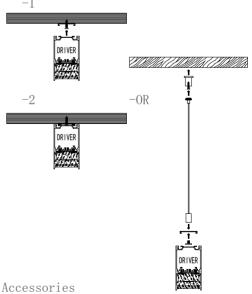

## Mini size Surface-mounted linear fixture

Dimension

Installation steps

Accessories

Installation steps

Accessories

Dimension

Installation steps

M1715

-3

-1

Accessories

Dimension

Installation steps

Magnet

-OR

20

Dimension

Installation steps

-1

Installation steps

Accessories

Dimension

Installation steps