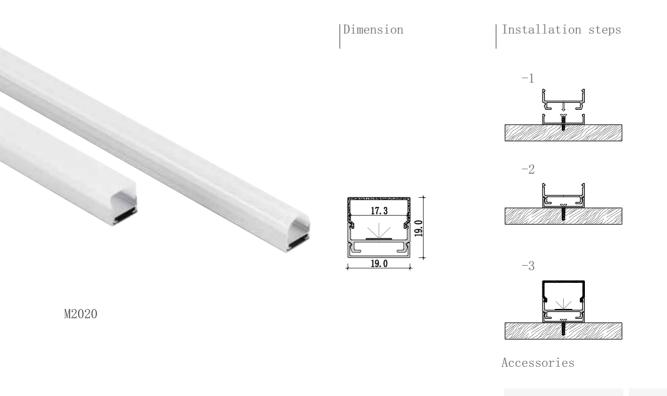

## Mini size Surface-mounted linear fixture

Dimension

Installation steps

Accessories

Installation steps

Accessories

Dimension

Installation steps