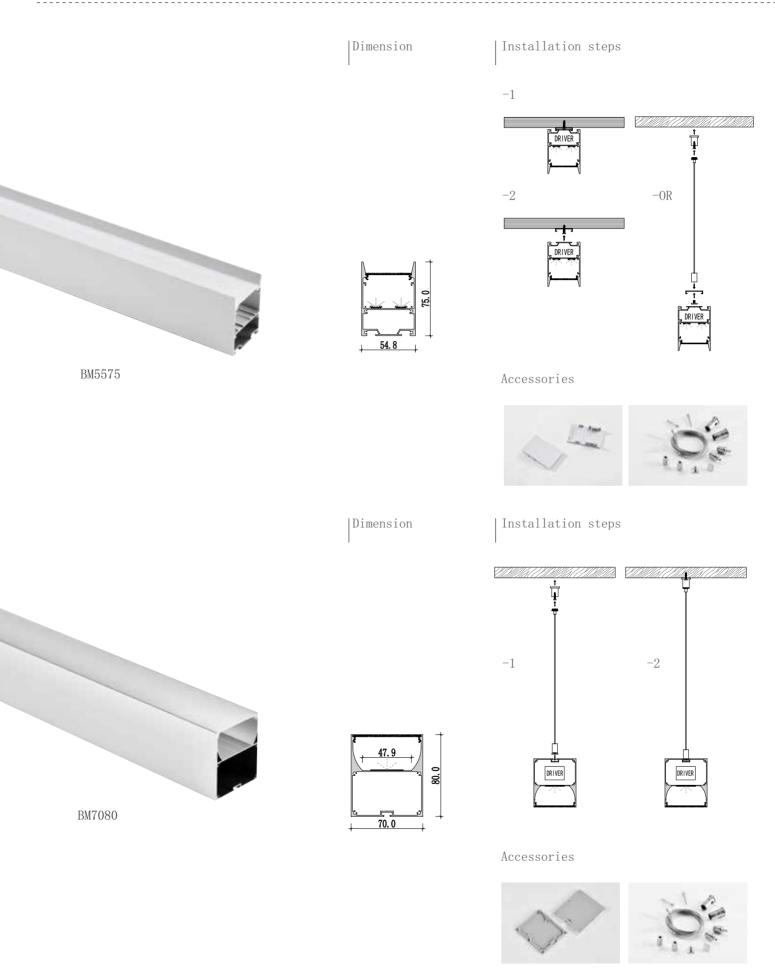

## Coffice lighting series Various intstallation options

- 1- Cord installed to profile & nail into the ceiling
- **2-** Complete fixed

Large size Surface mounted office lighting

Accessories

BM20050

Dimension