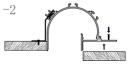

## Mini size Surface-mounted linear fixture

Dimension

Installation steps

Accessories

Installation steps

Accessories

Dimension

Installation steps

M1715

-3

-1

Accessories

Dimension

Installation steps

Magnet

-OR

20

Dimension

Installation steps

-1

Installation steps

Accessories

Dimension

Installation steps