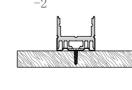

## Mini size Surface-mounted linear fixture

Dimension

Installation steps

Accessories

Installation steps

Accessories

Dimension

Installation steps

M1715

-3

-1

Accessories

Dimension

Installation steps

Magnet

-OR