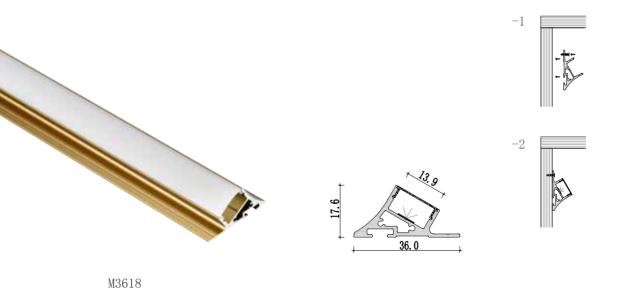

## Affine the skirting lights play a visual balance in

The skirting lights play a visual balance in the room design. Using their linear vision, materials and colors to echo each other, they can beautify the decoration effect and outline the sense of space. Another function of the skirting line is its protection function. The skirting line can better bond the wall and the ground firmly, reduce wall deformation, avoid damage caused by external collision, and it is easier to clean.

## Medium size Skirting light fixture

Dimension

Installation steps

Accessories

-3

-3

Dimension

Y0709