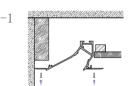

## Mini size Surface-mounted linear fixture

Dimension

Installation steps

Accessories

Installation steps

Accessories

Dimension

Installation steps

M1715

-3

-1

Accessories

Dimension

Installation steps

Magnet

-OR