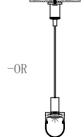

tallation steps

-1



M2427







Dimension

Installation steps



M3535





Dimension

Installation steps

-1



-2



-OR



Accessories





M3030







Dimension





Installation steps

-1







Accessories





## Mini size Corner linear fixture

















Installation steps







Accessories





# Large size Corner linear fixture

















Installation steps









Accessories





# Large size Cabinet and furniture series

















Accessories



Dimension

Installation steps









Accessories











#### Cabinet and furniture series



Dimension

Installation steps



-1 -2



MB2020

Accessories









Installation steps



21





Accessories



M2120

# Three-sided light series











M2027

Dimension





Installation steps



-2







Accessories



## Three-sided light series



Dimension

Installation steps







Accessories







Dimension

Installation steps



M4542





Accessories















Dimension

Installation steps







Accessories







Y2409











# Medium size Recessed series



Dimension

Installation steps



-2



Y1109



Accessories









Accessories

Accessories



Dimension

Installation steps



Accessories





Dimension Installation steps













Dimension





Accessories





C8958







Dimension

Installation steps









Accessories







Dimension

Installation steps







Accessories







Dimension

Installation steps







Accessories







C10645





Installation steps Dimension



C4624















Installation steps

Dimension











Accessori