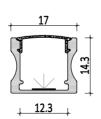

## Mini size Surface-mounted linear fixture

Dimension

Installation steps

Accessories

Installation steps

Accessories

Dimension

Installation steps

M1715

-3

-1

Accessories

Dimension

Installation steps

Magnet

-OR