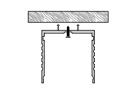

## Mini size Surface-mounted linear fixture

Dimension

Installation steps

Accessories

Installation steps

Accessories

Dimension

Installation steps

M1715

-3

-1

Accessories

Dimension

Installation steps

Magnet

-OR