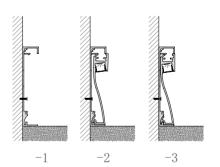

## Medium size Skirting light fixture

Dimension

Installation steps

Accessories

-3

-3

Dimension

Y0709

L4926

Installation steps Dimension L6627 Accessories Installation steps Dimension -1-2 L5425 Accessories

.\_\_\_\_\_

D2126

Installation steps

-3

Accessories

Dimension