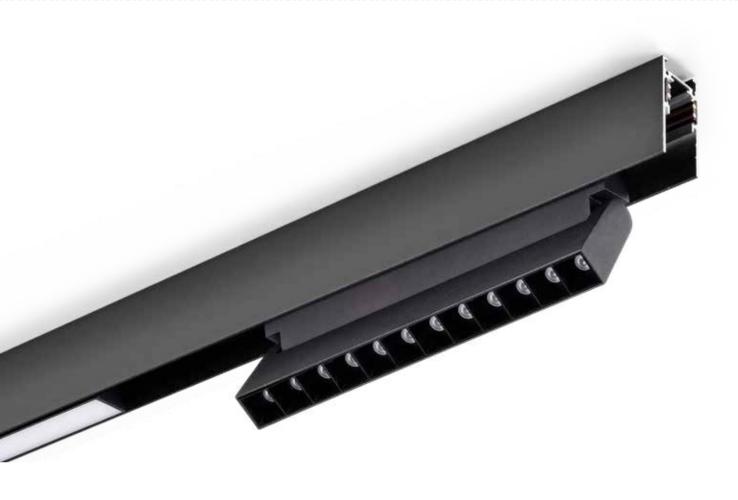

## Magnetic Linear Track Light System

## Surface mounted ty

Dimension

Installation steps

Accessories

+<sup>10.4</sup>

DRIVER, I

Accessories

This series product is a groundbreaking sleek suspended fixture with both direct and indirect lighting capability and the option to be used exclusively for direct lighting. Its minimal design packs countless output configurations with anti-glare of 4 beam angle options from 15 degrees to 120 degrees, and either symmetric or asymmetric light shapes. Choose from a selection of standard elegant finishes and custom powder-coated and anodized finishes to complement any space.