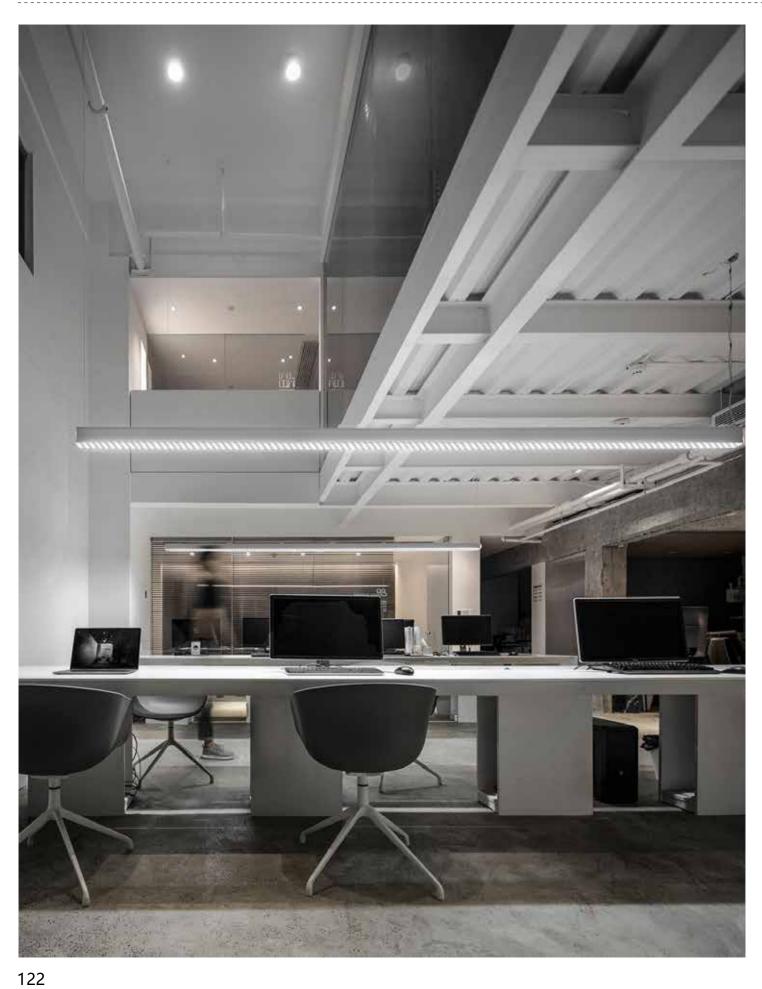

## Coffice lighting series Various intstallation options

- 1- Cord installed to profile & nail into the ceiling
- **2-** Complete fixed

Large size Surface mounted office lighting

Accessories

BM20050

Dimension