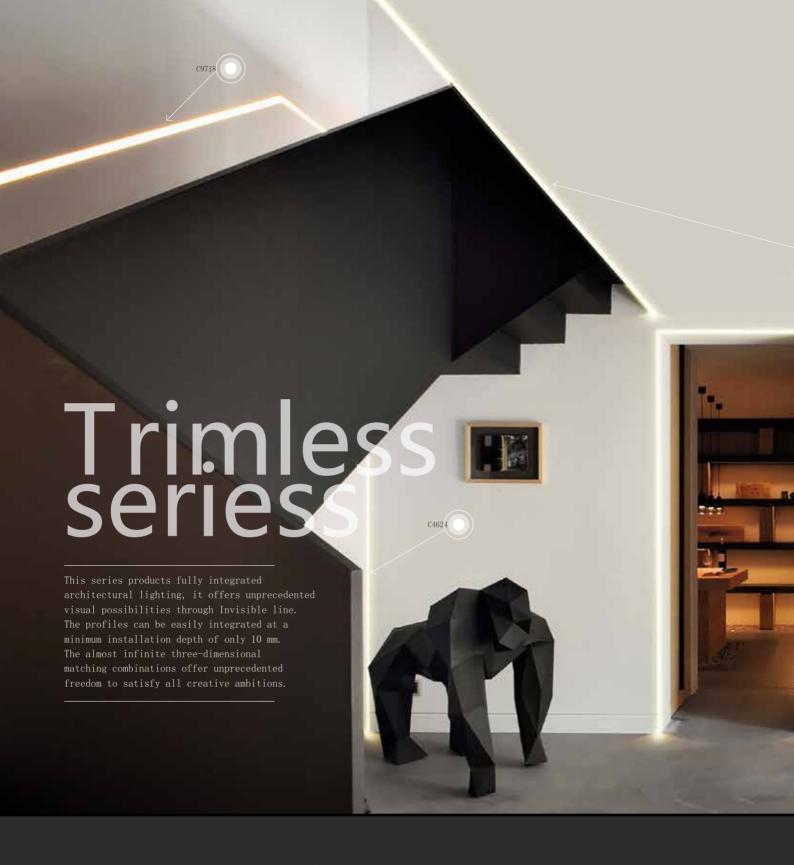

Accessories



Dimension

Installation steps









Accessories











#### Cabinet and furniture series



Dimension

Installation steps



-1 -2



MB2020

Accessories









Installation steps



21





Accessories



M2120

# Three-sided light series











M2027

Dimension





Installation steps



-2







Accessories



## Three-sided light series



Dimension

Installation steps







Accessories







Dimension

Installation steps



M4542





Accessories















Dimension

Installation steps







Accessories







Y2409











# Medium size Recessed series



Dimension

Installation steps



-2



Y1109



Accessories









Accessories

Accessories



Dimension

Installation steps



Accessories





Dimension Installation steps













Dimension





Accessories





C8958







Dimension

Installation steps









Accessories







Dimension

Installation steps







Accessories







Dimension

Installation steps







Accessories







C10645





Installation steps Dimension



C4624















Installation steps

Dimension











Accessories









Dimension Installation steps -2 C9718 Accessories Installation steps Dimension -2 -3 C7235 Accessories

## Affine the skirting lights play a visual balance in

The skirting lights play a visual balance in the room design. Using their linear vision, materials and colors to echo each other, they can beautify the decoration effect and outline the sense of space. Another function of the skirting line is its protection function. The skirting line ca