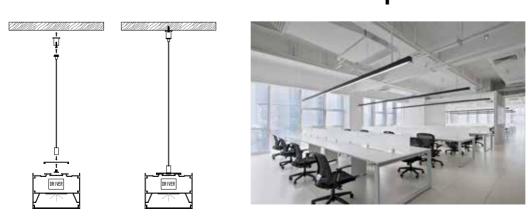

## Coffice lighting series Various intstallation options

- 1- Cord installed to profile & nail into the ceiling
- **2-** Complete fixed

Large size Surface mounted office lighting

Accessories

BM20050

Dimension