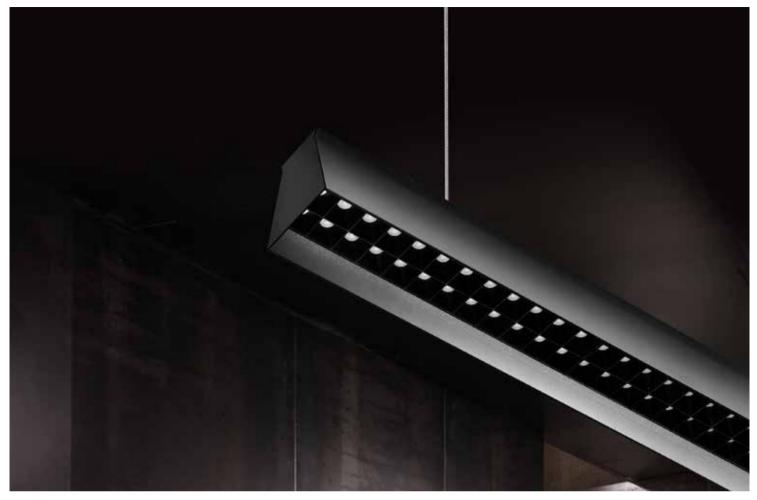

## Magnetic Linear Track Light System

## Surface mounted ty

Dimension

Installation steps

Accessories

+<sup>10.4</sup>

DRIVER, I

Accessories

This series product is a groundbreaking sleek suspended fixture with both direct and indirect lighting capability and the option to be used exclusively for direct lighting. Its minimal design packs countless output configurations with anti-glare of 4 beam angle options from 15 degrees to 120 degrees, and either symmetric or asymmetric light shapes. Choose from a selection of standard elegant finishes and custom powder-coated and anodized finishes to complement any space.