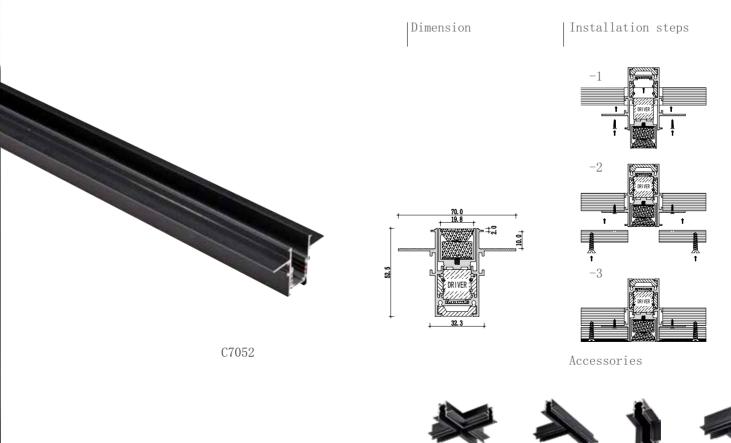

## Magnetic Linear Track Light System

## Surface mounted ty

Dimension

Installation steps

Accessories

+<sup>10.4</sup>

DRIVER, I

Accessories

This series product is a groundbreaking sleek suspended fixture with both direct and indirect lighting capability and the option to be used exclusively for direct lighting. Its minimal design packs countless output configurations with anti-glare of 4 beam angle options from 15 degrees to 120 degrees, and either symmetric or asymmetric light shapes. Choose from a selection of standard elegant finishes and custom powder-coated and anodized finishes to complement any space.