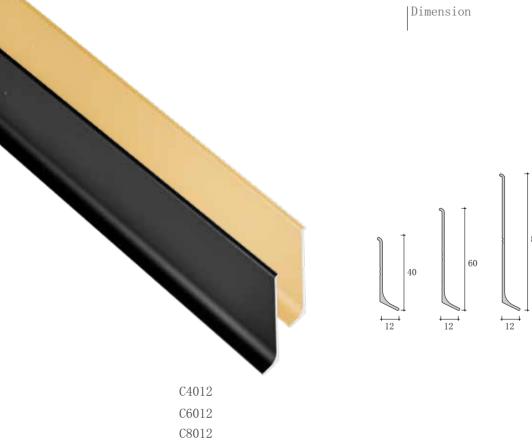

## Medium size Skirting light fixture

Dimension

Installation steps

Accessories

-3

-3

Dimension

Y0709

## Affine the skirting lights play a visual balance in

The skirting lights play a visual balance in the room design. Using their linear vision, materials and colors to echo each other, they can beautify the decoration effect and outline the sense of space. Another function of the skirting line is its protection function. The skirting line can better bond the wall and the ground firmly, reduce wall deformation, avoid damage caused by external collision, and it is easier to clean.