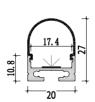

## Mini size Surface-mounted linear fixture

Dimension

Installation steps

Accessories

Installation steps

Accessories

Dimension

Installation steps

20

Dimension

Installation steps

-1

Installation steps

Accessories

Dimension

Installation steps