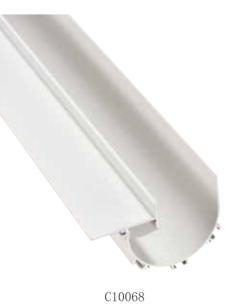

## Affine the skirting lights play a visual balance in

The skirting lights play a visual balance in the room design. Using their linear vision, materials and colors to echo each other, they can beautify the decoration effect and outline the sense of space. Another function of the skirting line is its protection function. The skirting line can better bond the wall and the ground firmly, reduce wall deformation, avoid damage caused by external collision, and it is easier to clean.