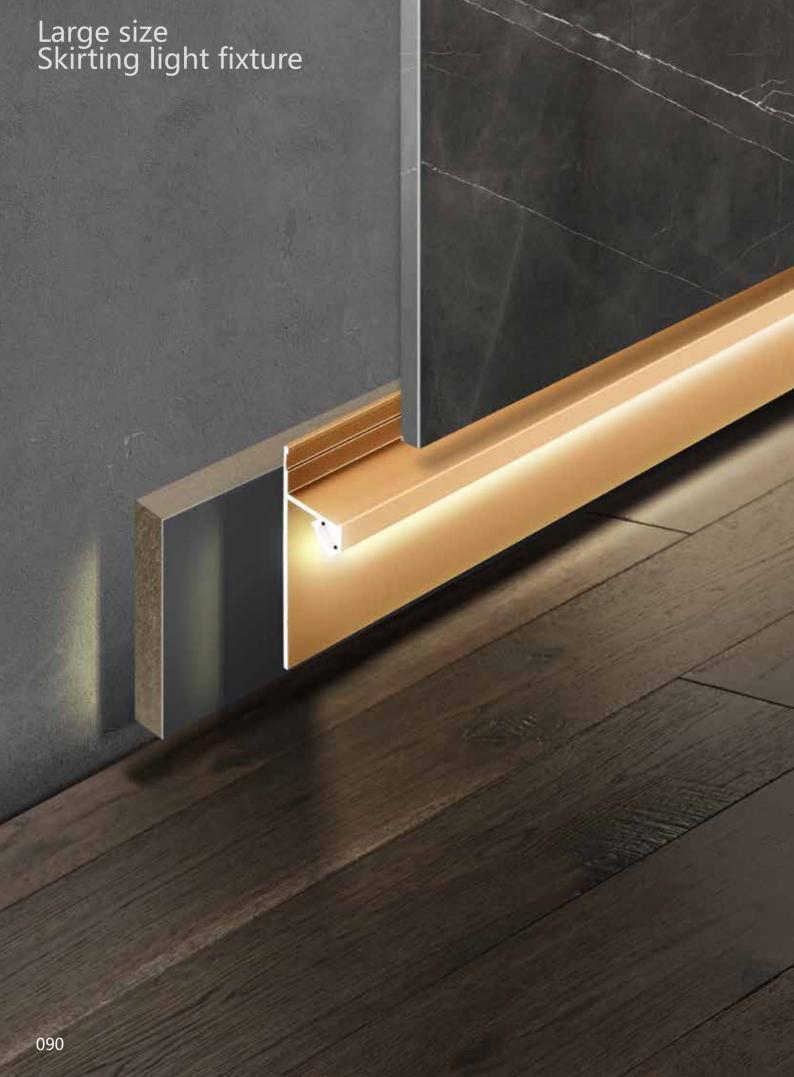

## Affine the skirting lights play a visual balance in

The skirting lights play a visual balance in the room design. Using their linear vision, materials and colors to echo each other, they can beautify the decoration effect and outline the sense of space. Another function of the skirting line is its protection function. The skirting line can better bond the wall and the ground firmly, reduce wall deformation, avoid damage caused by external collision, and it is easier to clean.

## Medium size Skirting light fixture

Dimension

Installation steps

Accessories

-3

-3

Dimension

Y0709