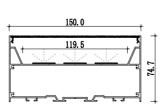

## Mini size Surface-mounted linear fixture

Dimension

Installation steps

Accessories

Installation steps

Accessories

Dimension

Installation steps

M1715

-3

-1

Accessories

Dimension

Installation steps

Magnet

-OR

20

Dimension

Installation steps

-1

Installation steps

Accessories

Dimension

Installation steps