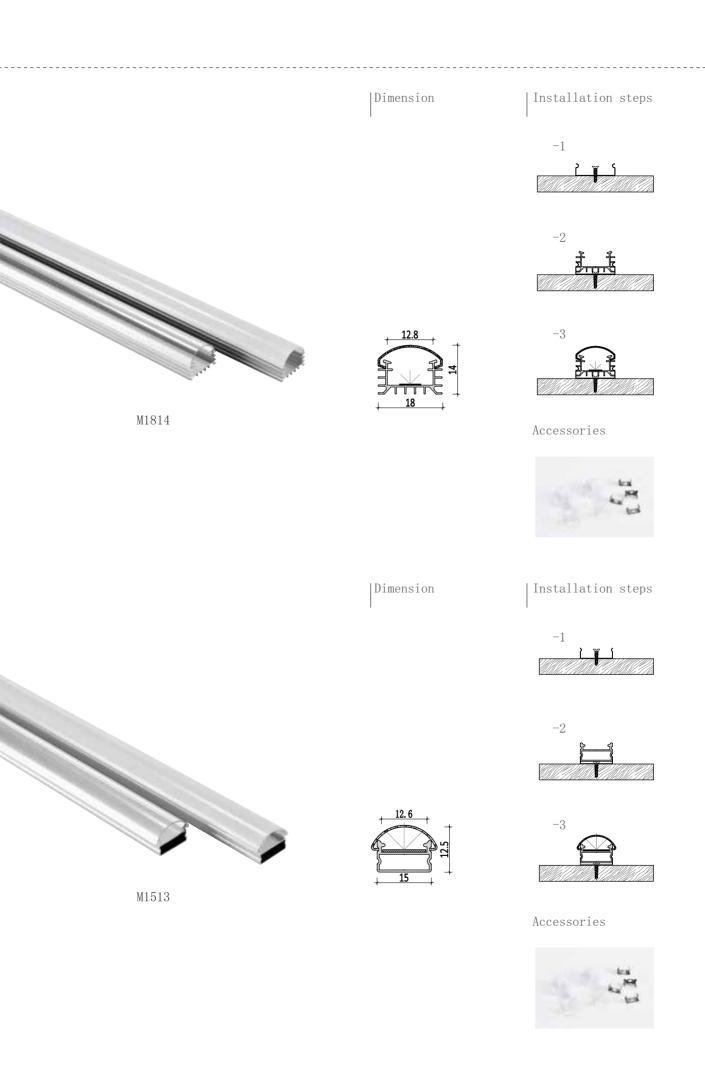

o oversea countries. mainly for Europe, Australia and part of Asia. Our production widely use in Shopping malls, offices, hotels, resturants, hospitals, schools etc. King Watt as an experienced manufacturer in lighting industry, we are truested by all customers from all oversea countries.

KWT warmly welcome your enquiry and cooperation!



## surface-mounted series/pg014~pg037





pg041

Corner light series/pg038~pg043



M1616 pg041 pg039



M1818 pg039



M3030 pg043



BM5050 pg043









M3014

pg050





M2522M3014pg051 pg051



003

#### Three-sided light series pg054~pg059









Black color series / pg094~pg099





#### Magnetic track light and Anti-glare series /pg106~pg125



Recessed series / pg132~pg135





### Tri-proof light series /pg156~pg159

























## Mini size Surface-mounted linear fixture

















Dimension

Installation steps











Accessories







Installation steps











Accessories









Dimension

Installation steps



M1715





-3

-1



Accessories





Dimension

Installation steps













Magnet

-OR



















20

Dimension





Installation steps

-1













Installation steps







Accessories







Dimension

Installation steps

-1



M2427







Dimension

Installation steps



M3535





Dimension

Installation steps

-1



-2



-OR



Accessories





M3030







Dimension





Installation steps

-1







Accessories





## Mini size Corner linear fixture

















Installation steps







Accessories





# Large size Corner linear fixture