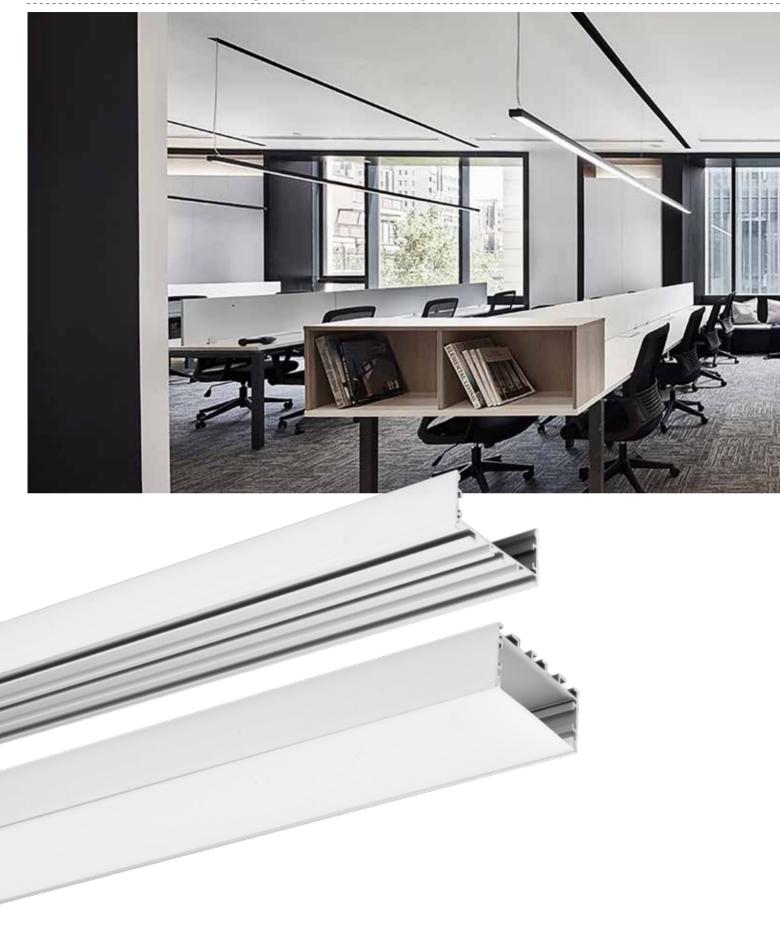

## Coffice lighting series Various intstallation options

- 1- Cord installed to profile & nail into the ceiling
- **2-** Complete fixed

Large size Surface mounted office lighting

Accessories

BM20050

Dimension