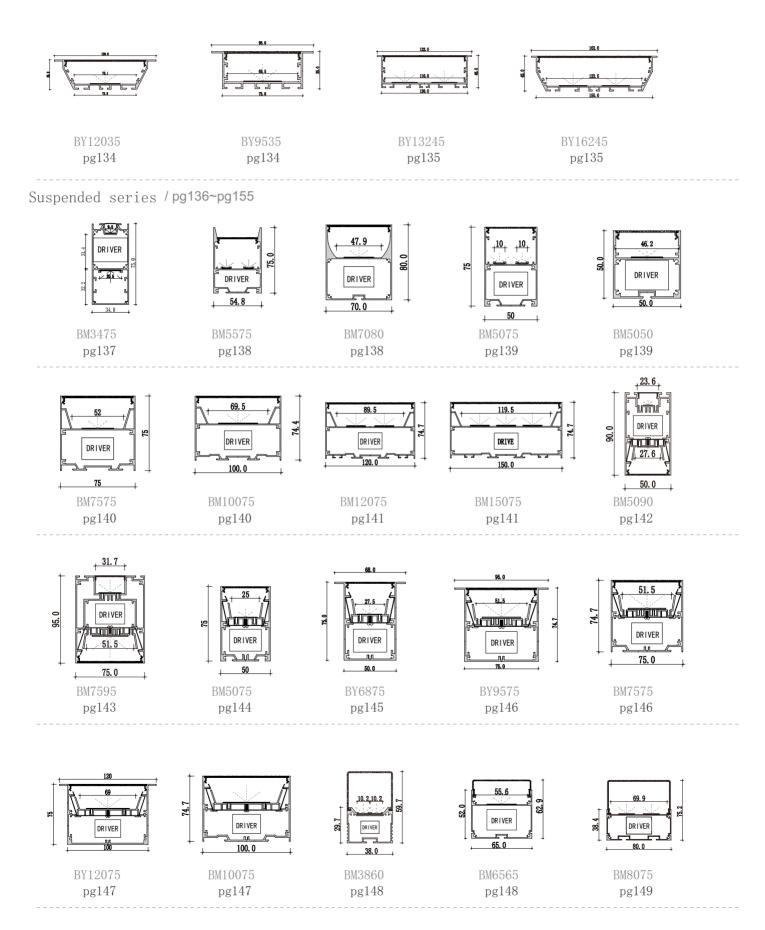

#### Magnetic track light and Anti-glare series /pg106~pg125

Recessed series / pg132~pg135

Dimension | Installation steps 132.0 Accessories BY13245 Dimension Installation steps BY16245 Accessories

BMT575

Dimension

Installation steps

-1

-0R

Accessories

BM15075

Installation steps

Accessories

Dimension

23. 6 DRIVER 27. 6 50. 0

Installation steps

Accessories

BM5090

Dimension | Installation steps DRIVER DRIVER 75.0 BM7595 Accessories

Dimension

Installation steps

BM5075

Accessories

Dimension

Accessories

BY6875

Dimension

Installation steps

Accessories

Dimension Installation steps 36.0 MB86100

Dimension

DRIVER DRIVER

BM2555

Accessories

Dimension