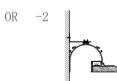

## Mini size Surface-mounted linear fixture

Dimension

Installation steps

Accessories

Installation steps

Accessories

Dimension

Installation steps

M1715

-3

-1

Accessories

Dimension

Installation steps

Magnet

-OR

20

Dimension

Installation steps

-1

Installation steps

Accessories

Dimension

Installation steps