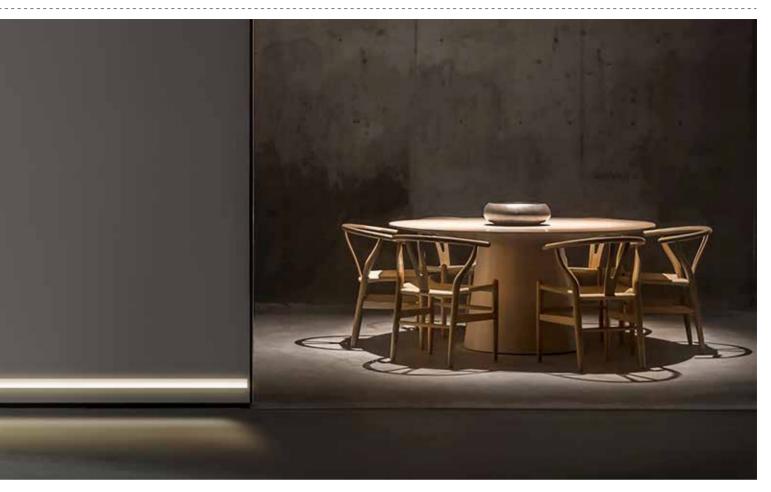

## Affine the skirting lights play a visual balance in

The skirting lights play a visual balance in the room design. Using their linear vision, materials and colors to echo each other, they can beautify the decoration effect and outline the sense of space. Another function of the skirting line is its protection function. The skirting line can better bond the wall and the ground firmly, reduce wall deformation, avoid damage caused by external collision, and it is easier to clean.