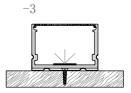

## Medium size Skirting light fixture

Dimension

Installation steps

Accessories

-3

-3

Dimension

Y0709