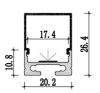

## Mini size Surface-mounted linear fixture

Dimension

Installation steps

Accessories

Installation steps

Accessories

Dimension

Installation steps

20

Dimension

Installation steps

-1

Installation steps

Accessories

Dimension

Installation steps