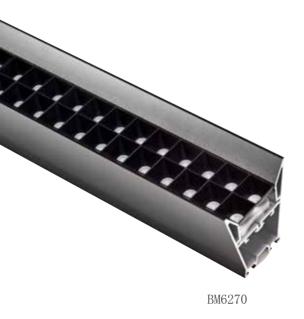

ond the wall and the ground firmly, reduce wall deformation, avoid damage caused by external collision, and it is easier to clean.











Accessories













## Medium size Skirting light fixture









Dimension



Installation steps



Accessories











-3

-3



















Dimension

Y0709













L4926







Installation steps Dimension L6627 Accessories Installation steps Dimension -1-2 L5425 Accessories



.\_\_\_\_\_



D2126



Installation steps







-3



Accessories



Dimension

Installation steps











Accessories



## Large size Inground light fixture



Dimension













Accessories





D2544 D3052 D5052

## Magnetic Linear Track Light System











## Trimless type





## Surface mounted ty







Dimension

Installation steps







Accessories







+<sup>10.4</sup>

DRIVER, I





Accessories





This series product is a groundbreaking sleek suspended fixture with both direct and indirect lighting capability and the option to be used exclusively for direct lighting. Its minimal design packs countless output configurations with anti-glare of 4 beam angle options from 15 degrees to 120 degrees, and either symmetric or asymmetric light shapes. Choose from a selection of standard elegant finishes and custom powder-coated and anodized finishes to complement any space.















Installation steps













Dimension



0.07





Accessories













52

Installation steps







Dimension

Installation steps



BM3370



DRIVER

DRIVER

-1 -2

Accessories









Dimension

Installation steps