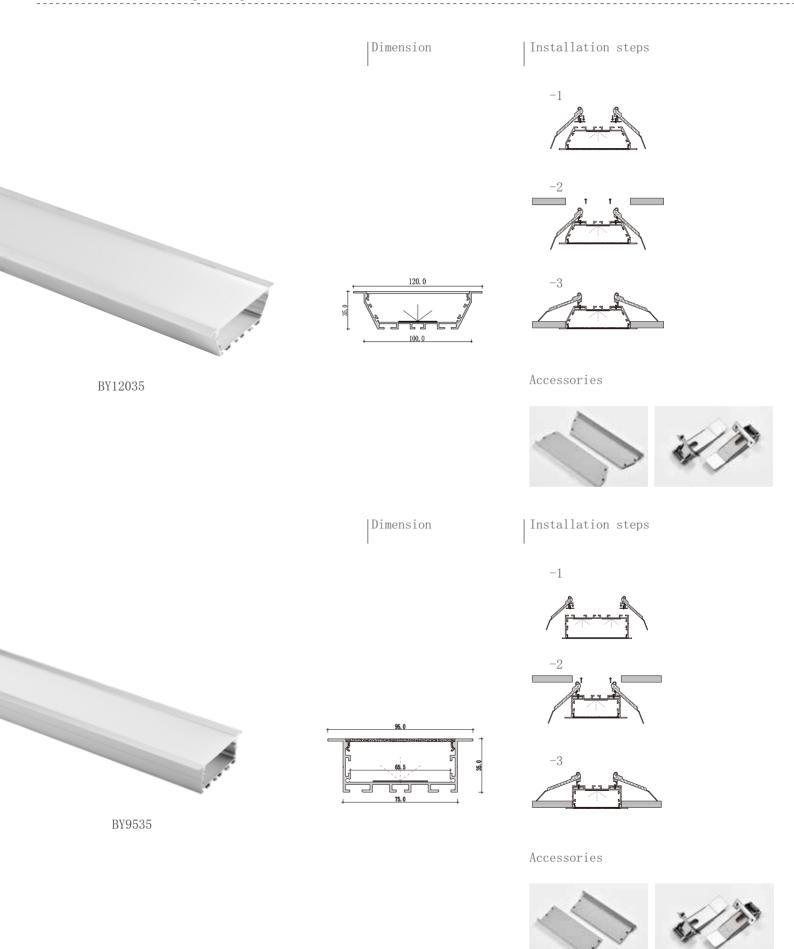

Installation steps

-1

BY3627

Accessories

Dimension

Installation steps

BY6535

Accessories

Dimension | Installation steps 132.0 Accessories BY13245 Dimension Installation steps BY16245 Accessories

BMT575

Dimension

Installation steps

-1

-0R

Accessories

BM15075