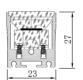

## Mini size Surface-mounted linear fixture

Dimension

Installation steps

Accessories

Installation steps

Accessories

Dimension

Installation steps

-1

M2427

Dimension

Installation steps

M3535

Dimension

Installation steps

-1