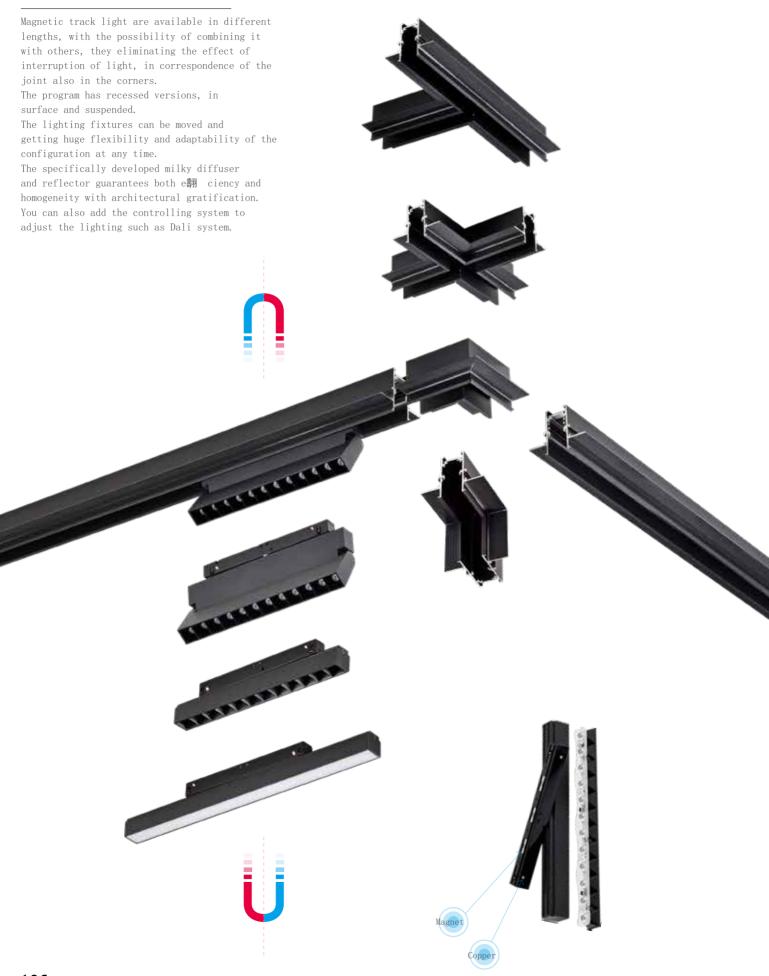

her function of the skirting line is its protection function. The skirting line can better bond the wall and the ground firmly, reduce wall deformation, avoid damage caused by external collision, and it is easier to clean.











Accessories













## Medium size Skirting light fixture









Dimension



Installation steps



Accessories











-3

-3



















Dimension

Y0709













L4926







Installation steps Dimension L6627 Accessories Installation steps Dimension -1-2 L5425 Accessories



.\_\_\_\_\_



D2126



Installation steps







-3



Accessories



Dimension

Installation steps











Accessories



## Large size Inground light fixture



Dimension













Accessories





D2544 D3052 D5052

## Magnetic Linear Track Light System











## Trimless type





## Surface mounted ty







Dimension

Installation steps







Accessories







+<sup>10.4</sup>

DRIVER, I





Accessories





This series product is a groundbreaking sleek suspended fixture with both direct and indirect lighting capability and the option to be used exclusively for direct lighting. Its minimal design packs countless output configurations with anti-glare of 4 beam angle options from 15 degrees to 120 degrees, and either symmetric or asymmetric light shapes. Choose from a selection of standard elegant finishes and custom powder-coated and anodized finishes to complement any space.















Installation steps













Dimension



0.07





Accessories













52

Installation steps







Dimension

Installation steps