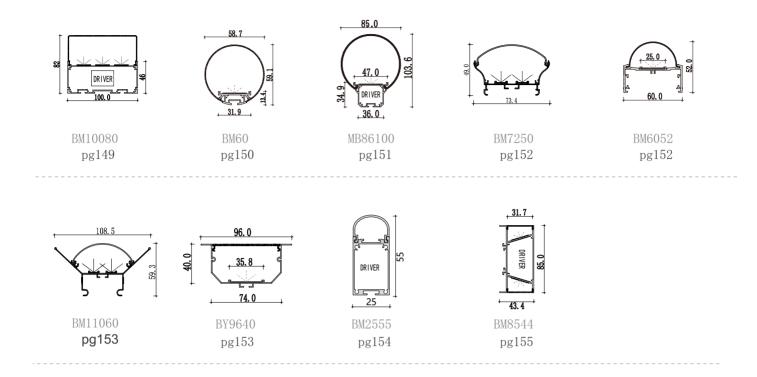

Dimension | Installation steps 132.0 Accessories BY13245 Dimension Installation steps BY16245 Accessories

BMT575

Dimension

Installation steps

-1

-0R

Accessories

BM15075

Installation steps

Accessories

Dimension

23. 6 DRIVER 27. 6 50. 0

Installation steps

Accessories

BM5090

Dimension | Installation steps DRIVER DRIVER 75.0 BM7595 Accessories

Dimension

Installation steps

BM5075

Accessories

Dimension

Accessories

BY6875

Dimension

Installation steps

Accessories

Dimension Installation steps 36.0 MB86100

Dimension

DRIVER DRIVER

BM2555

Accessories

Dimension

Installation steps

BM8544

Accessories

-2

-3

Tri-Proof light conbinated by aluminum 6063 and PC diffuser. They have a excellent heat dissipation and widely use for different lighting application
Tri-proof series products arrive IP65 waterproof, dust, corrosion and pressure-proof. Patent functional design with imaginative appearance.
It widely applied in commercial lighting, public lighting and industrial lighting, such as supermarket, exhibition hall, parking lot, tunnel , train station, airport, factory, warehouse