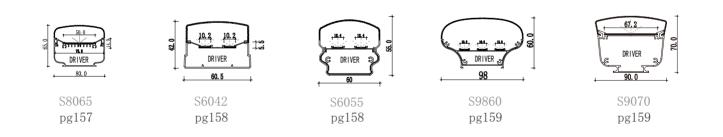

### Tri-proof light series /pg156~pg159

Installation steps

BM8544

Accessories

-2

-3

Tri-Proof light conbinated by aluminum 6063 and PC diffuser. They have a excellent heat dissipation and widely use for different lighting application
Tri-proof series products arrive IP65 waterproof, dust, corrosion and pressure-proof. Patent functional design with imaginative appearance.
It widely applied in commercial lighting, public lighting and industrial lighting, such as supermarket, exhibition hall, parking lot, tunnel , train station, airport, factory, warehouse

and food processing plant.

Dimension

Installation steps

Accessories