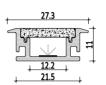

## Mini size Surface-mounted linear fixture

Dimension

Installation steps

Accessories

Installation steps

Accessories

Dimension

Installation steps

M1715

-3

-1

Accessories

Dimension

Installation steps

Magnet

-OR