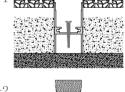

her, they can beautify the decoration effect and outline the sense of space. Another function of the skirting line is its protection function. The skirting line can better bond the wall and the ground firmly, reduce wall deformation, avoid damage caused by external collision, and it is easier to clean.











Accessories













## Medium size Skirting light fixture









Dimension



Installation steps



Accessories











-3

-3



















Dimension

Y0709













L4926







Installation steps Dimension L6627 Accessories Installation steps Dimension -1-2 L5425 Accessories



.\_\_\_\_\_



D2126



Installation steps







-3



Accessories



Dimension

Installation steps











Accessories



## Large size Inground light fixture



Dimension













Accessories





D2544 D3052 D5052

## Magnetic Linear Track Light System











## Trimless type





## Surface mounted ty







Dimension

Installation steps







Accessories







+<sup>10.4</sup>

DRIVER, I





Accessories





This series product is a groundbreaking sleek suspended fixture with both direct and indirect lighting capability and the option to be used exclusively for direct lighting. Its minimal design packs countless output configurations with anti-glare of 4 beam angle options from 15 degrees to 120 degrees, and either symmetric or asymmetric light shapes. Choose from a selection of standard elegant finishes and custom powder-coated and anodized finishes to complement any space.















Installation steps













Dimension



0.07





Access