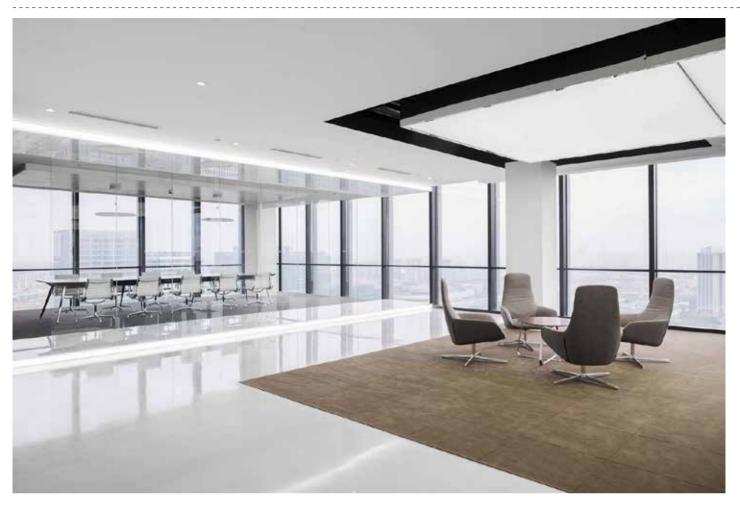

## Coffice lighting series Various intstallation options

- 1- Cord installed to profile & nail into the ceiling
- **2-** Complete fixed

Large size Surface mounted office lighting

Accessories

BM20050

Dimension