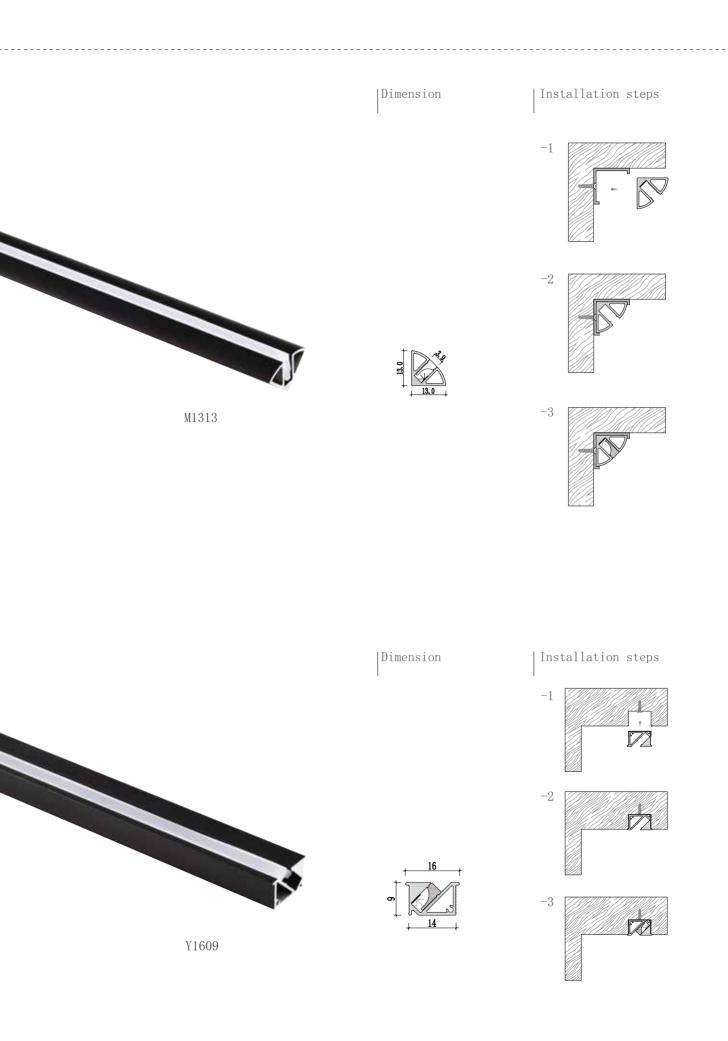

Accessories









Dimension Installation steps -2 C9718 Accessories Installation steps Dimension -2 -3 C7235 Accessories

## Affine the skirting lights play a visual balance in

The skirting lights play a visual balance in the room design. Using their linear vision, materials and colors to echo each other, they can beautify the decoration effect and outline the sense of space. Another function of the skirting line is its protection function. The skirting line can better bond the wall and the ground firmly, reduce wall deformation, avoid damage caused by external collision, and it is easier to clean.











Accessories













## Medium size Skirting light fixture









Dimension



Installation steps



Accessories











-3

-3



















Dimension

Y0709













L4926







Installation steps Dimension L6627 Accessories Installation steps Dimension -1-2 L5425 Accessories



.\_\_\_\_\_



D2126



Installation steps







-3



Accessories



Dimension

Installation steps











Accessories



## Large size Inground light fixture



Dimension













Accessories





D2544 D3052 D5052

## Magnetic Linear Track Light System











## Trimless type





## Surface mounted ty







Dimension

Installation steps







Accessories







+<sup>10.4</sup>

DRIVER, I





Accessories





This series product is a groundbreaking sleek suspended fixture with both direct and indirect lighting capability and the option to be used exclusively for direct lighting. Its minimal design packs countless output configurations with anti-glare