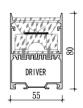

Accessories





D2544 D3052 D5052

## Magnetic Linear Track Light System











## Trimless type





## Surface mounted ty







Dimension

Installation steps







Accessories







+<sup>10.4</sup>

DRIVER, I





Accessories





This series product is a groundbreaking sleek suspended fixture with both direct and indirect lighting capability and the option to be used exclusively for direct lighting. Its minimal design packs countless output configurations with anti-glare of 4 beam angle options from 15 degrees to 120 degrees, and either symmetric or asymmetric light shapes. Choose from a selection of standard elegant finishes and custom powder-coated and anodized finishes to complement any space.















Installation steps













Dimension



0.07





Accessories













52

Installation steps







Dimension

Installation steps



BM3370



DRIVER

DRIVER

-1 -2

Accessories









Dimension

Installation steps









-3



Accessories











682- L132.5mm



## Coffice lighting series Various intstallation options



- 1- Cord installed to profile & nail into the ceiling
- **2-** Complete fixed



Large size Surface mounted office lighting























Accessories





BM20050



Dimension

Installation steps

-1



BY3627







Accessories





Dimension

Installation steps



BY6535





Accessories





Dimension | Installation steps 132.0 Accessories BY13245 Dimension Installation steps BY16245 Accessories













BMT575

Dimension

Installation steps

-1

-0R

Accessories







BM15075







Inst