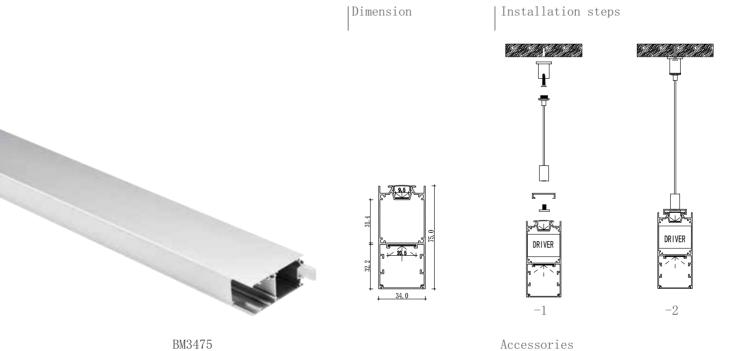

## Coffice lighting series Various intstallation options

- 1- Cord installed to profile & nail into the ceiling
- **2-** Complete fixed

Large size Surface mounted office lighting

Accessories

BM20050

Dimension