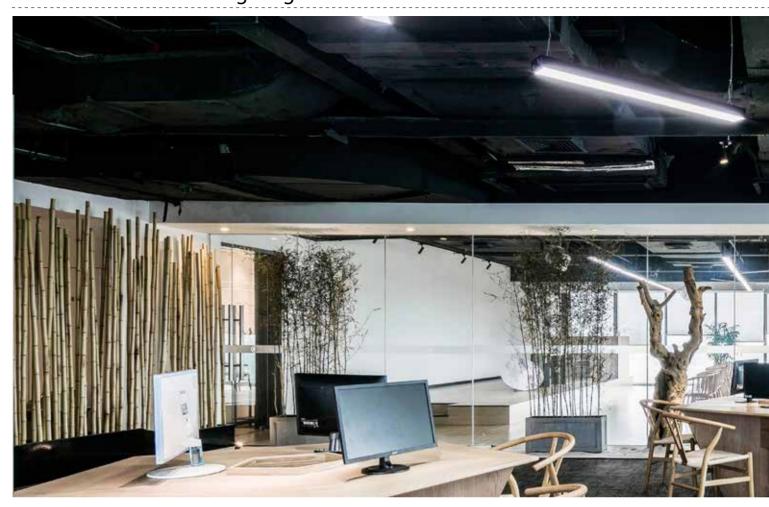

## Coffice lighting series Various intstallation options

- 1- Cord installed to profile & nail into the ceiling
- **2-** Complete fixed

Large size Surface mounted office lighting

Accessories

BM20050

Dimension