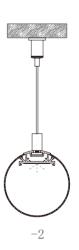

## Mini size Surface-mounted linear fixture

Dimension

Installation steps

Accessories

Installation steps

Accessories

Dimension

Installation steps

M1715

-3

-1

Accessories

Dimension

Installation steps

Magnet

-OR