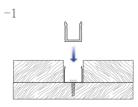

## Mini size Surface-mounted linear fixture

Dimension

Installation steps

Accessories

Installation steps

Accessories

Dimension

Installation steps

M1715

-3

-1

Accessories

Dimension

Installation steps

Magnet

-OR