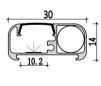

## Mini size Surface-mounted linear fixture

Dimension

Installation steps

Accessories

Installation steps

Accessories

Dimension

Installation steps

M1715

-3

-1

Accessories

Dimension

Installation steps

Magnet

-OR

20

Dimension

Installation steps

-1

Installation steps

Accessories

Dimension

Installation steps