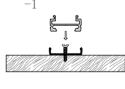

## Mini size Surface-mounted linear fixture

Dimension

Installation steps

Accessories

Installation steps

Accessories

Dimension

Installation steps

M1715

-3

-1

Accessories

Dimension

Installation steps

Magnet

-OR