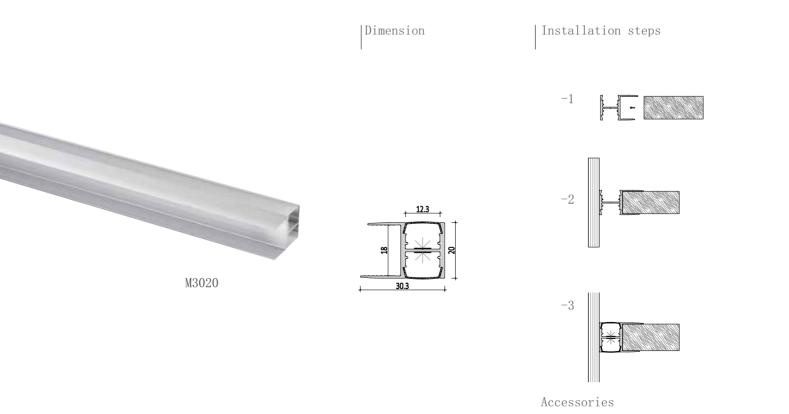

# Large size Cabinet and furniture series

Accessories

Dimension

Installation steps

Accessories

#### Cabinet and furniture series

Dimension

Installation steps

-1 -2

MB2020

Accessories

Installation steps

21