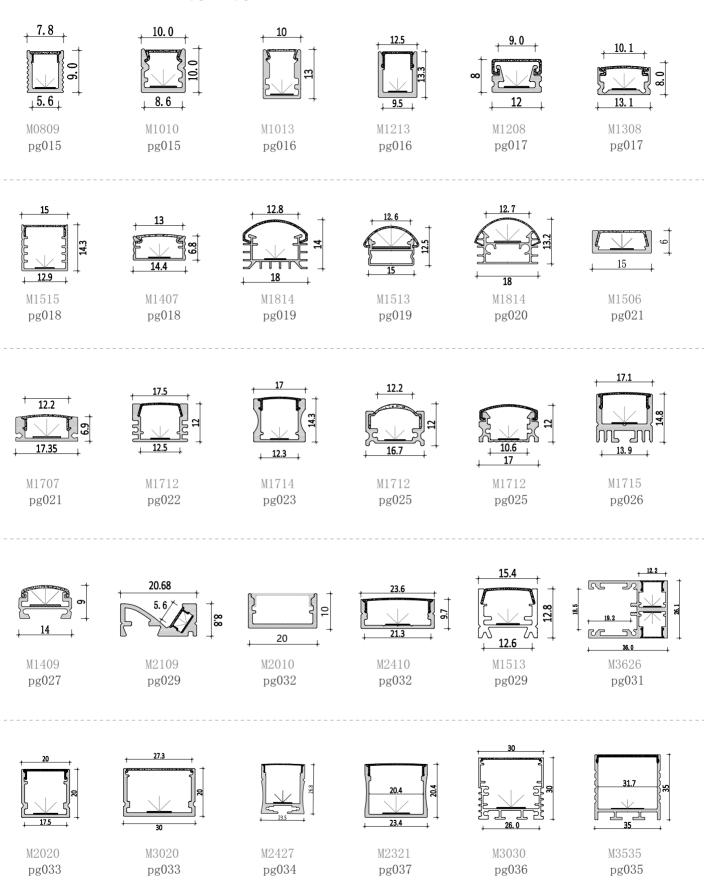

## surface-mounted series/pg014~pg037

pg041

Corner light series/pg038~pg043

M1616 pg041 pg039

M1818 pg039

M3030 pg043

BM5050 pg043

M3014