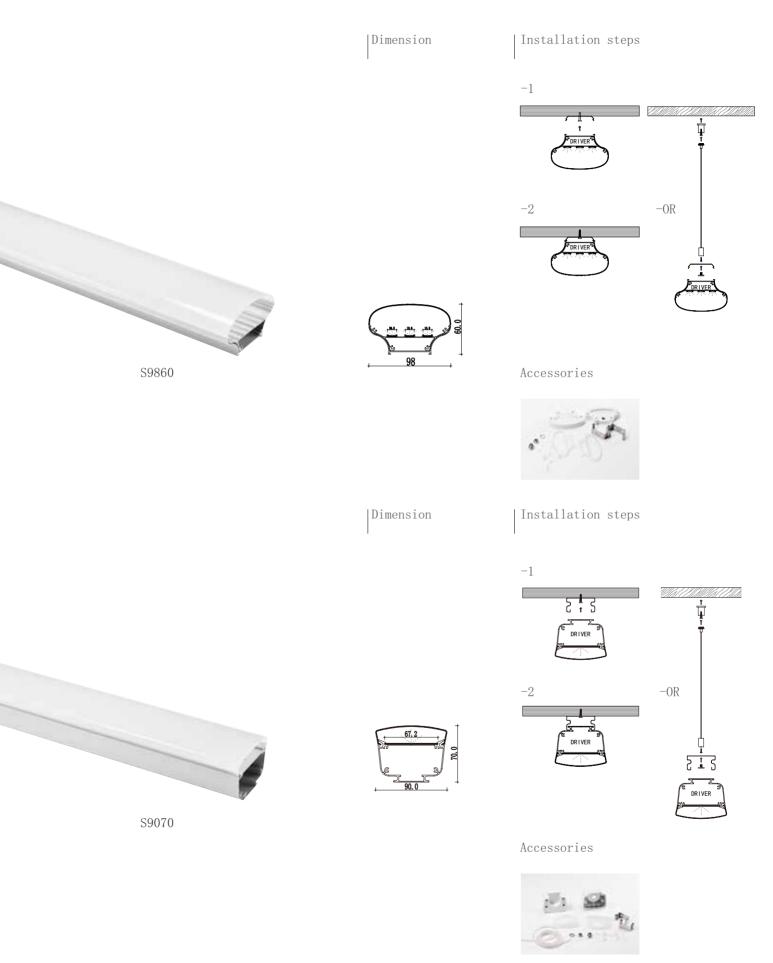

## Mini size Surface-mounted linear fixture

Dimension

Installation steps

Accessories

Installation steps

Accessories

Dimension

Installation steps