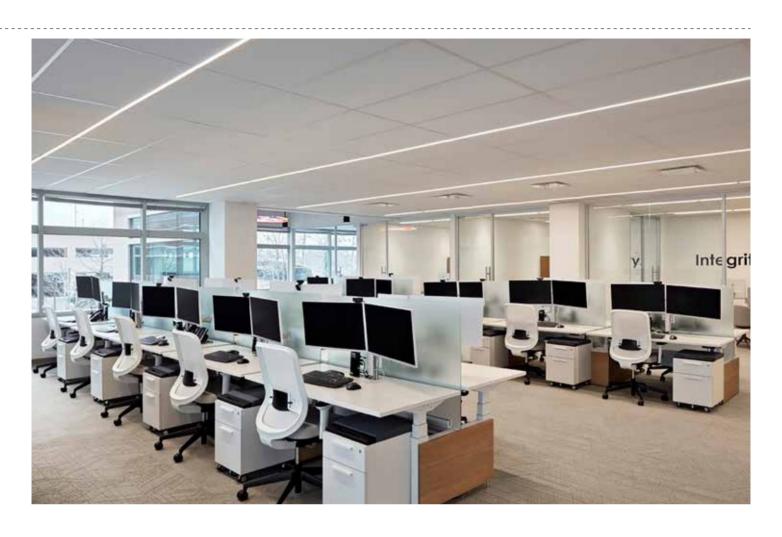

## Coffice lighting series Various intstallation options

- 1- Cord installed to profile & nail into the ceiling
- **2-** Complete fixed

Large size Surface mounted office lighting

Accessories

BM20050

Dimension