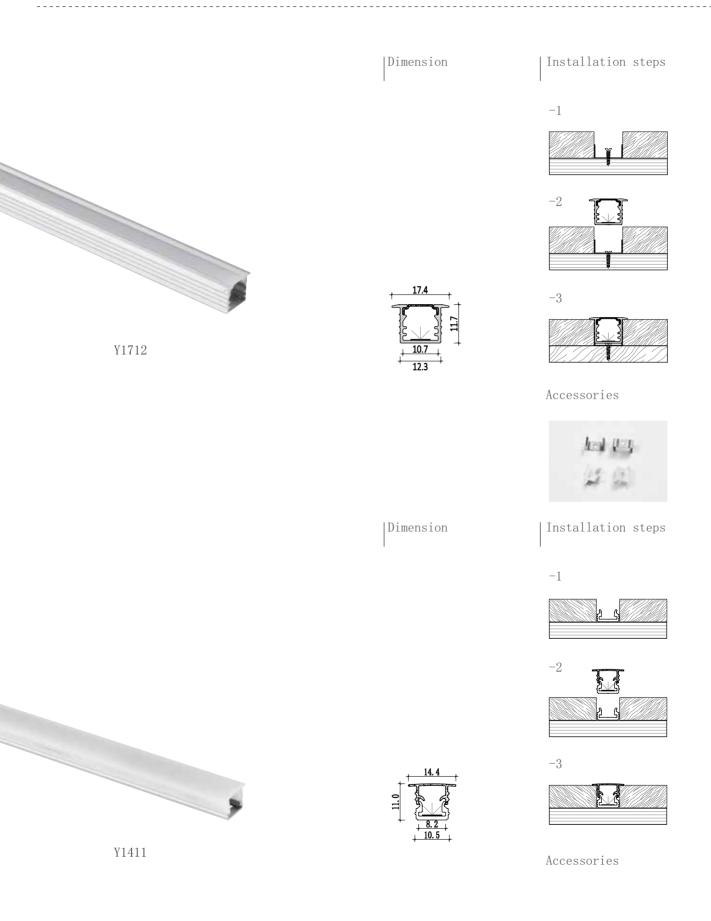

# Medium size Recessed series

Dimension

Installation steps

-2

Y1109

Accessories

Accessories

Accessories