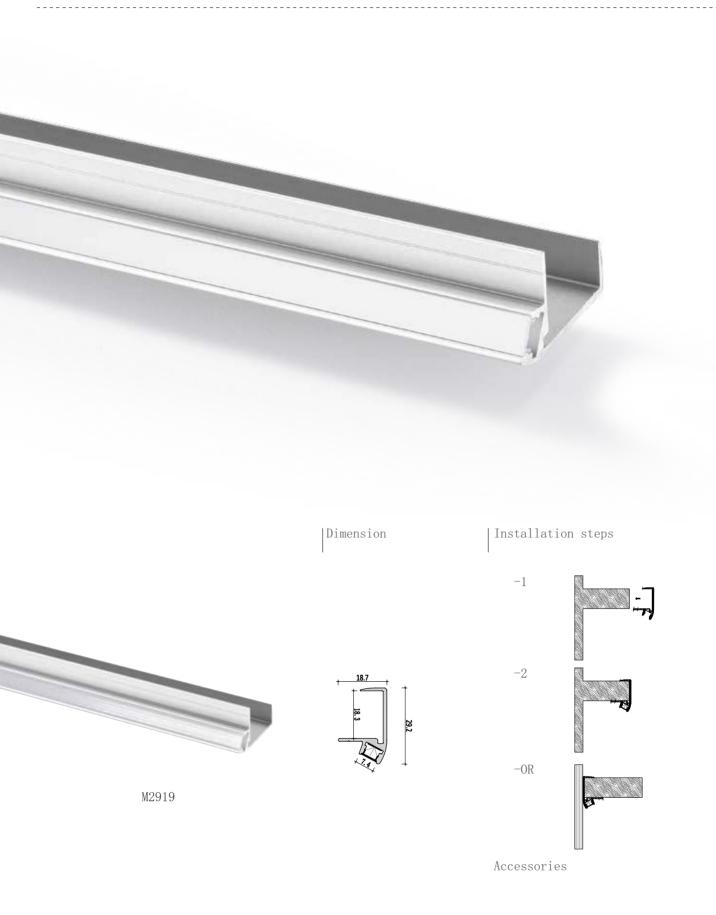

## Mini size Surface-mounted linear fixture

Dimension

Installation steps

Accessories

Installation steps

Accessories

Dimension

Installation steps

M1715

-3

-1

Accessories

Dimension

Installation steps

Magnet

-OR

20

Dimension

Installation steps

-1

Installation steps

Accessories

Dimension

Installation steps