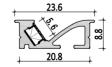

size Corner linear fixture

















Installation steps







Accessories





# Large size Corner linear fixture

















Installation steps









Accessories





# Large size Cabinet and furniture series

















Accessories



Dimension

Installation steps









Accessories











#### Cabinet and furniture series



Dimension

Installation steps



-1 -2



MB2020

Accessories









Installation steps



21





Accessories



M2120

# Three-sided light series











M2027

Dimension





Installation steps



-2







Accessories



## Three-sided light series



Dimension

Installation steps







Accessories







Dimension

Installation steps



M4542





Accessories















Dimension

Installation steps







Accessories







Y2409











# Medium size Recessed series



Dimension

Installation steps



-2



Y1109



Accessories









Accessories

Accessories



Dimension

Installation steps



Accessories





Dimension Installation steps













Dimension





Accessories





C8958







Dimension

Installation steps









Accessories







Dimension

Installation steps







Accessories







Dimension

Installation steps







Accessories







C10645





Installation steps Dimension



C4624















Installation steps

Dimension











Accessories









Dimension Installation steps -2 C9718 Accessories Installation steps Dimension -2 -3 C7235 Accessories

## Affine the skirting lights play a visual balance in

The skirting lights play a visual balance in the room des