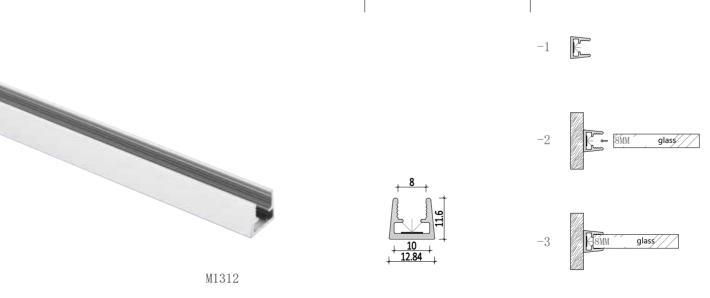

## Mini size Surface-mounted linear fixture

Dimension

Installation steps

Accessories

Installation steps

Accessories

Dimension

Installation steps

M1715

-3

-1

Accessories

Dimension

Installation steps

Magnet

-OR