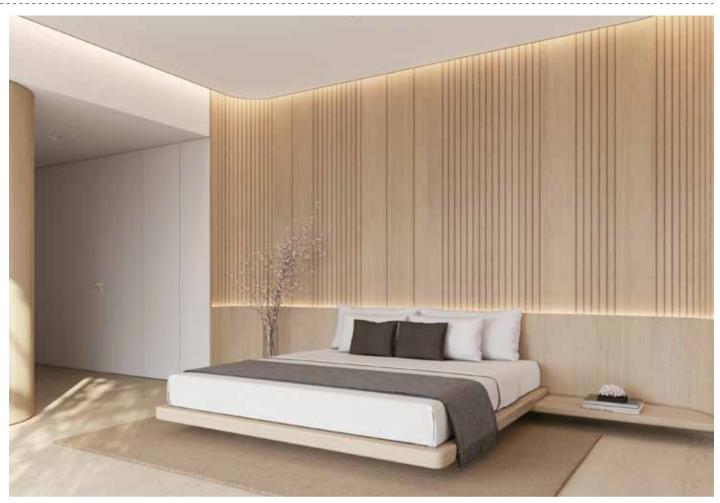

## Affine the skirting lights play a visual balance in

The skirting lights play a visual balance in the room design. Using their linear vision, materials and colors to echo each other, they can beautify the decoration effect and outline the sense of space. Another function of the skirting line is its protection function. The skirting line can better bond the wall and the ground firmly, reduce wall deformation, avoid damage caused by external collision, and it is easier to clean.