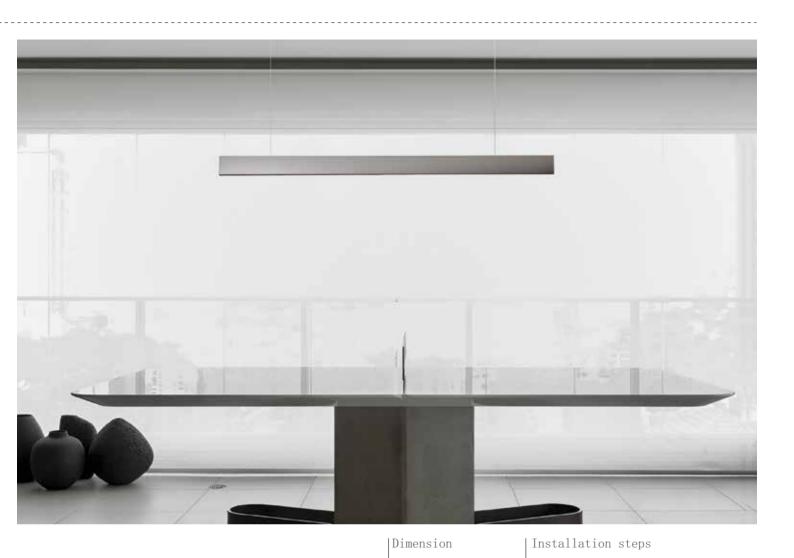

## Coffice lighting series Various intstallation options

- 1- Cord installed to profile & nail into the ceiling
- **2-** Complete fixed

Large size Surface mounted office lighting

Accessories

BM20050

Dimension