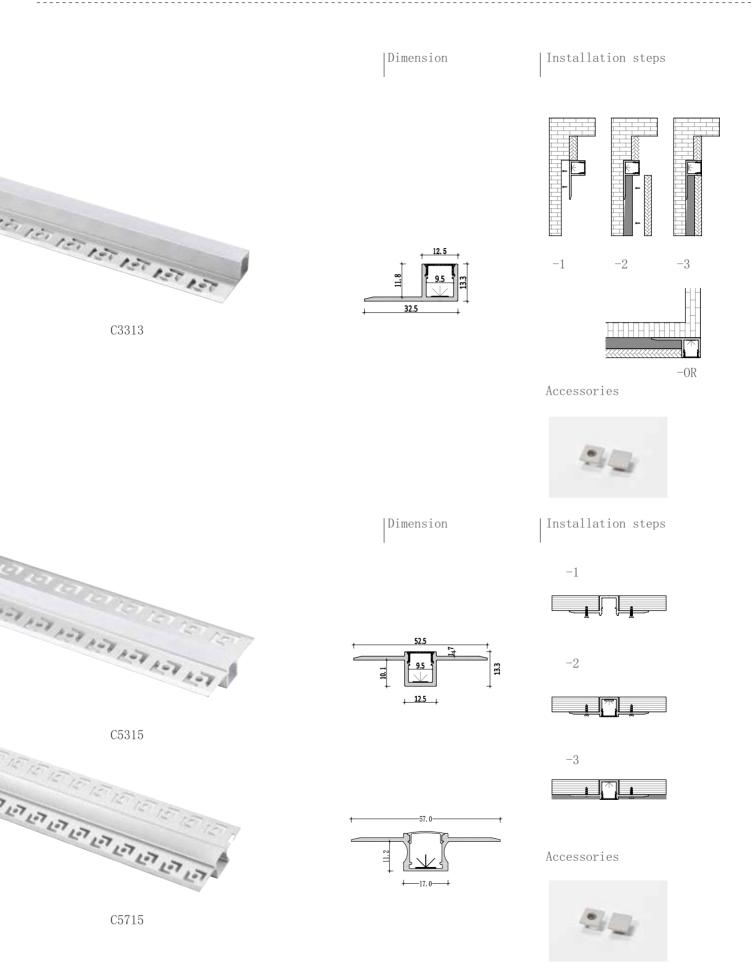

## Mini size Surface-mounted linear fixture

Dimension

Installation steps

Accessories

Installation steps

Accessories

Dimension

Installation steps

M1715

-3

-1

Accessories

Dimension

Installation steps

Magnet

-OR

20

Dimension

Installation steps

-1

Installation steps

Accessories

Dimension

Installation steps

-1

M2427

Dimension

Installation steps

M3535

Dimension

Installation steps

-1

-2

-OR

Accessories

M3030

Dimension

Installation steps

-1

Accessories