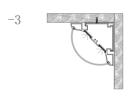

ed linear fixture

















Dimension

Installation steps











Accessories







Installation steps











Accessories









Dimension

Installation steps



M1715





-3

-1



Accessories





Dimension

Installation steps













Magnet

-OR



















20

Dimension





Installation steps

-1













Installation steps







Accessories







Dimension

Installation steps

-1



M2427







Dimension

Installation steps



M3535





Dimension

Installation steps

-1



-2



-OR



Accessories





M3030







Dimension





Installation steps

-1







Accessories





## Mini size Corner linear fixture

















Installation steps







Accessories





# Large size Corner linear fixture

















Installation steps









Accessories





# Large size Cabinet and furniture series

















Accessories



Dimension

Installation steps









Accessories











#### Cabinet and furniture series



Dimension

Installation steps



-1 -2



MB2020

Accessories









Installation steps



21





Accessories



M2120

# Three-sided light series











M2027

Dimension





Installation steps



-2







Accessories



## Three-sided light series



Dimension

Installation steps







Accessories







Dimension

Installation steps



M4542





Accessories















Dimension

Installation steps







Accessories







Y2409











# Medium size Recessed series



Dimension

Installation steps



-2



Y1109



Accessories









Accessories

Accessories



Dimension

Instal