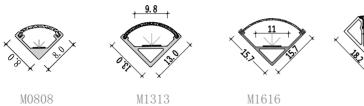

## surface-mounted series/pg014~pg037

pg041

Corner light series/pg038~pg043

M1616 pg041 pg039

M1818 pg039

M3030 pg043

BM5050 pg043

M3014