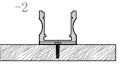

## Mini size Surface-mounted linear fixture

Dimension

Installation steps

Accessories

Installation steps

Accessories

Dimension

Installation steps

M1715

-3

-1

Accessories

Dimension

Installation steps

Magnet

-OR