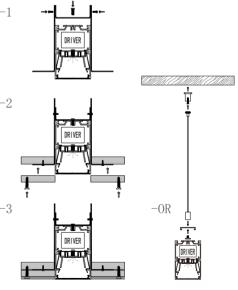

e lighting series Various intstallation options



- 1- Cord installed to profile & nail into the ceiling
- **2-** Complete fixed



Large size Surface mounted office lighting























Accessories





BM20050



Dimension

Installation steps

-1



BY3627







Accessories





Dimension

Installation steps



BY6535





Accessories





Dimension | Installation steps 132.0 Accessories BY13245 Dimension Installation steps BY16245 Accessories













BMT575

Dimension

Installation steps

-1

-0R

Accessories







BM15075







Installation steps



Accessories







Dimension

23. 6 DRIVER 27. 6 50. 0

Installation steps



Accessories





BM5090

Dimension | Installation steps DRIVER DRIVER 75.0 BM7595 Accessories



Dimension



Installation steps



BM5075





Accessories







Dimension









Accessories





BY6875











Dimension

Installation steps









Accessories





Dimension Installation steps 36.0 MB86100













Dimension

DRIVER DRIVER



BM2555



Accessories







Dimension

Installation steps



BM8544



Accessories



-2



-3



Tri-Proof light conbinated by aluminum 6063 and PC diffuser. They have a excellent heat dissipation and widely use for different lighting application
Tri-proof series products arrive IP65 waterproof, dust, corrosion and pressure-proof. Patent functional design with imaginative appearance.
It widely applied in commercial lighting, public lighting and industrial lighting, such as supermarket, exhibition hall, parking lot, tunnel , train station, airport, factory, warehouse

and food p