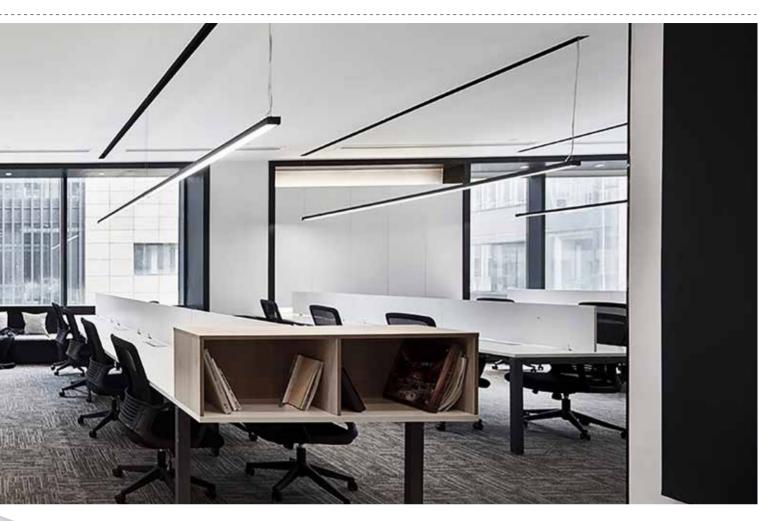

## Coffice lighting series Various intstallation options

- 1- Cord installed to profile & nail into the ceiling
- **2-** Complete fixed

Large size Surface mounted office lighting

Accessories

BM20050

Dimension