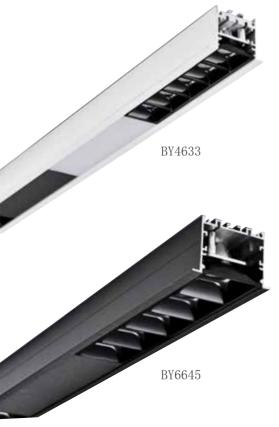

Installation steps

-1

BY3627

Accessories

Dimension

Installation steps

BY6535

Accessories