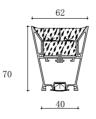

d the wall and the ground firmly, reduce wall deformation, avoid damage caused by external collision, and it is easier to clean.











Accessories













## Medium size Skirting light fixture









Dimension



Installation steps



Accessories











-3

-3



















Dimension

Y0709













L4926







Installation steps Dimension L6627 Accessories Installation steps Dimension -1-2 L5425 Accessories



.\_\_\_\_\_



D2126



Installation steps







-3



Accessories



Dimension

Installation steps











Accessories



## Large size Inground light fixture



Dimension













Accessories





D2544 D3052 D5052

## Magnetic Linear Track Light System











## Trimless type





## Surface mounted ty







Dimension

Installation steps







Accessories







+<sup>10.4</sup>

DRIVER, I





Accessories





This series product is a groundbreaking sleek suspended fixture with both direct and indirect lighting capability and the option to be used exclusively for direct lighting. Its minimal design packs countless output configurations with anti-glare of 4 beam angle options from 15 degrees to 120 degrees, and either symmetric or asymmetric light shapes. Choose from a selection of standard elegant finishes and custom powder-coated and anodized finishes to complement any space.















Installation steps













Dimension



0.07





Accessories













52

Installation steps







Dimension

Installation steps



BM3370



DRIVER

DRIVER

-1 -2

Accessories









Dimension

Installation steps