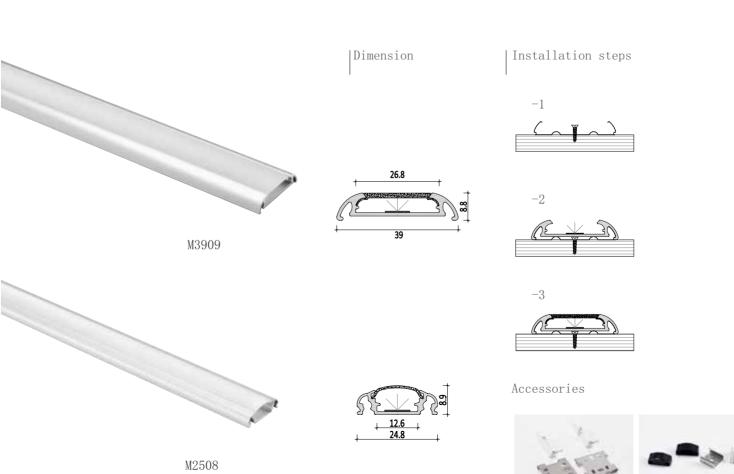

## Mini size Surface-mounted linear fixture

Dimension

Installation steps

Accessories

Installation steps

Accessories

Dimension

Installation steps