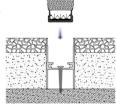

r, they can beautify the decoration effect and outline the sense of space. Another function of the skirting line is its protection function. The skirting line can better bond the wall and the ground firmly, reduce wall deformation, avoid damage caused by external collision, and it is easier to clean.











Accessories













## Medium size Skirting light fixture









Dimension



Installation steps



Accessories











-3

-3



















Dimension

Y0709













L4926







Installation steps Dimension L6627 Accessories Installation steps Dimension -1-2 L5425 Accessories



.\_\_\_\_\_



D2126



Installation steps







-3



Accessories



Dimension

Installation steps











Accessories



## Large size Inground light fixture



Dimension













Accessories





D2544 D3052 D5052

## Magnetic Linear Track Light System











## Trimless type





## Surface mounted ty







Dimension

Installation steps







Accessories







+<sup>10.4</sup>

DRIVER, I





Accessories





This series product is a groundbreaking sleek suspended fixture with both direct and indirect lighting capability and the option to be used exclusively for direct lighting. Its minimal design packs countless output configurations with anti-glare of 4 beam angle options from 15 degrees to 120 degrees, and either symmetric or asymmetric light shapes. Choose from a selection of standard elegant finishes and custom powder-coated and anodized finishes to complement any space.















Installation steps













Dimension



0.07





Accessor