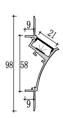

## Mini size Surface-mounted linear fixture

Dimension

Installation steps

Accessories

Installation steps

Accessories

Dimension

Installation steps

M1715

-3

-1

Accessories

Dimension

Installation steps

Magnet

-OR