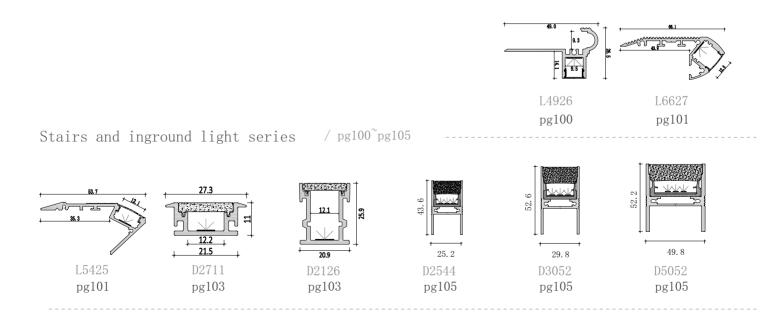

, IES test machine, integratigg shpere, label laser. King watt focus on high quality productions since 2006, we design, producing and sell our own patent products to oversea countries. mainly for Europe, Australia and part of Asia. Our production widely use in Shopping malls, offices, hotels, resturants, hospitals, schools etc. King Watt as an experienced manufacturer in lighting industry, we are truested by all customers from all oversea countries.

KWT warmly welcome your enquiry and cooperation!



## surface-mounted series/pg014~pg037





pg041

Corner light series/pg038~pg043



M1616 pg041 pg039



M1818 pg039



M3030 pg043



BM5050 pg043









M3014

pg050





M2522M3014pg051 pg051



003

#### Three-sided light series pg054~pg059









Black color series / pg094~pg099





#### Magnetic track light and Anti-glare series /pg106~pg125



Recessed series / pg132~pg135





### Tri-proof light series /pg156~pg159

























## Mini size Surface-mounted linear fixture

















Dimension

Installation steps











Accessories







Installation steps











Accessories









Dimension

Installation steps



M1715





-3

-1



Accessories





Dimension

Installation steps













Magnet

-OR



















20

Dimension





Installation steps

-1













Installation steps







Accessories







Dimension

Installation steps

-1



M2427







Dimension

Installation steps



M3535





Dimension

Installation steps

-1



-2



-OR



Accessories





M3030







Dimension





Installation steps

-1