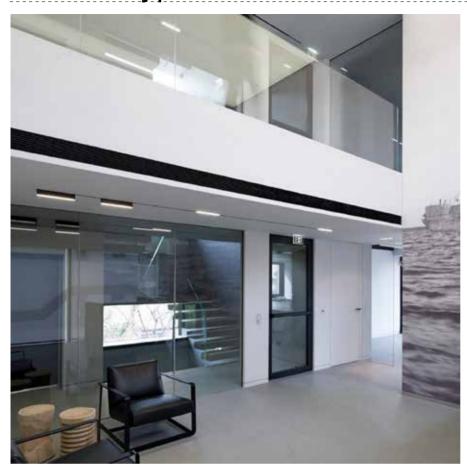

## Magnetic Linear Track Light System

## Trimless type

## Surface mounted ty

Dimension

Installation steps

Accessories

+<sup>10.4</sup>

DRIVER, I

Accessories

This series product is a groundbreaking sleek suspended fixture with both direct and indirect lighting capability and the option to be used exclusively for direct lighting. Its minimal design packs countless output configurations with anti-glare of 4 beam angle options from 15 degrees to 120 degrees, and either symmetric or asymmetric light shapes. Choose from a selection of standard elegant finishes and custom powder-coated and anodized finishes to complement any space.