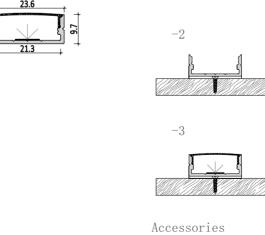

## Mini size Surface-mounted linear fixture

Dimension

Installation steps

Accessories

Installation steps

Accessories

Dimension

Installation steps

M1715

-3

-1

Accessories

Dimension

Installation steps

Magnet

-OR