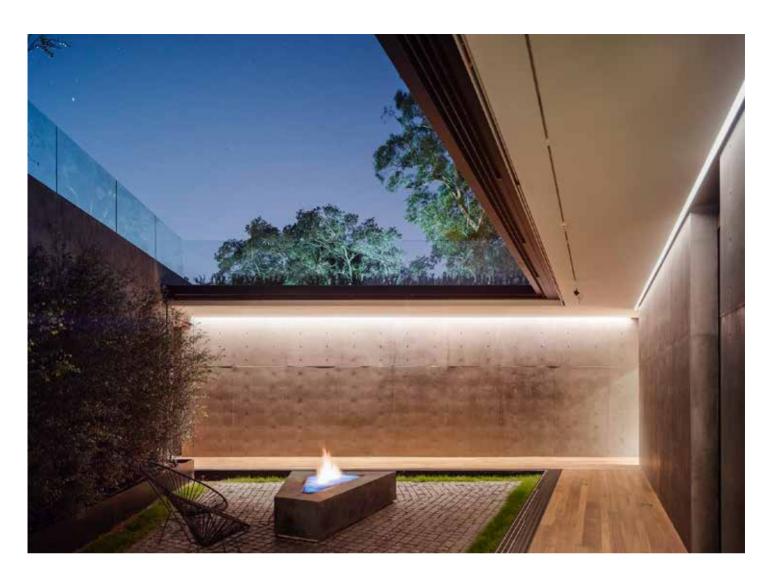

## Affine the skirting lights play a visual balance in

The skirting lights play a visual balance in the room design. Using their linear vision, materials and colors to echo each other, they can beautify the decoration effect and outline the sense of space. Another function of the skirting line is its protection function. The skirting line can better bond the wall and the ground firmly, reduce wall deformation, avoid damage caused by external collision, and it is easier to clean.