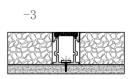

om design. Using their linear vision, materials and colors to echo each other, they can beautify the decoration effect and outline the sense of space. Another function of the skirting line is its protection function. The skirting line can better bond the wall and the ground firmly, reduce wall deformation, avoid damage caused by external collision, and it is easier to clean.











Accessories













## Medium size Skirting light fixture









Dimension



Installation steps



Accessories











-3

-3



















Dimension

Y0709













L4926







Installation steps Dimension L6627 Accessories Installation steps Dimension -1-2 L5425 Accessories



.\_\_\_\_\_



D2126



Installation steps







-3



Accessories



Dimension

Installation steps











Accessories



## Large size Inground light fixture



Dimension













Accessories





D2544 D3052 D5052

## Magnetic Linear Track Light System











## Trimless type





## Surface mounted ty







Dimension

Installation steps







Accessories







+<sup>10.4</sup>

DRIVER, I





Accessories





This series product is a groundbreaking sleek suspended fixture with both direct and indirect lighting capability and the option to be used exclusively for direct lighting. Its minimal design packs countless output configurations with anti-glare of 4 beam angle options from 15 degrees to 120 degrees, and either symmetric or asymmetric light shapes. Choose from a selection of standard elegant finishes and custom powder-coated and anodized finishes to complement any space.