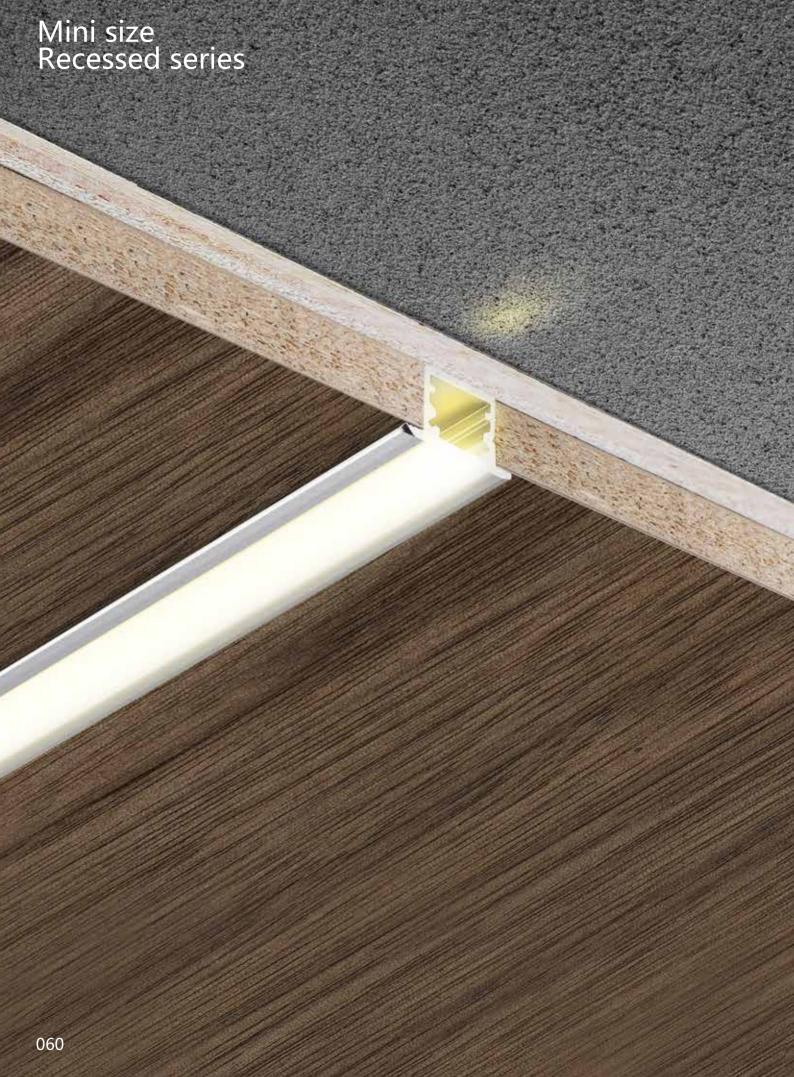

# Medium size Recessed series

Dimension

Installation steps

-2

Y1109

Accessories

Accessories

Accessories