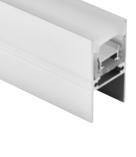

## Magnetic Linear Track Light System

## Trimless type

## Surface mounted ty

Dimension

Installation steps

Accessories

+<sup>10.4</sup>

DRIVER, I

Accessories

This series product is a groundbreaking sleek suspended fixture with both direct and indirect lighting capability and the option to be used exclusively for direct lighting. Its minimal design packs countless output configurations with anti-glare of 4 beam angle options from 15 degrees to 120 degrees, and either symmetric or asymmetric light shapes. Choose from a selection of standard elegant finishes and custom powder-coated and anodized finishes to complement any space.