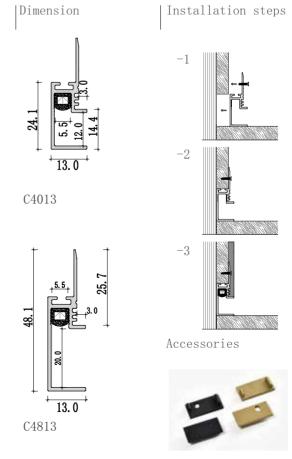

## Mini size Surface-mounted linear fixture

Dimension

Installation steps

Accessories

Installation steps

Accessories

Dimension

Installation steps