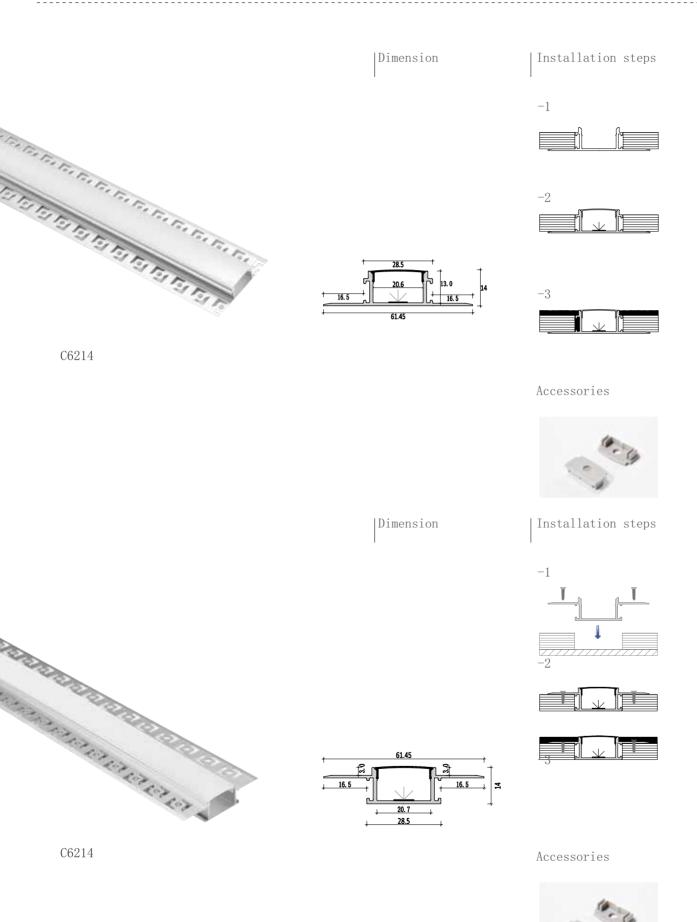

## Mini size Surface-mounted linear fixture

Dimension

Installation steps

Accessories

Installation steps

Accessories

Dimension

Installation steps