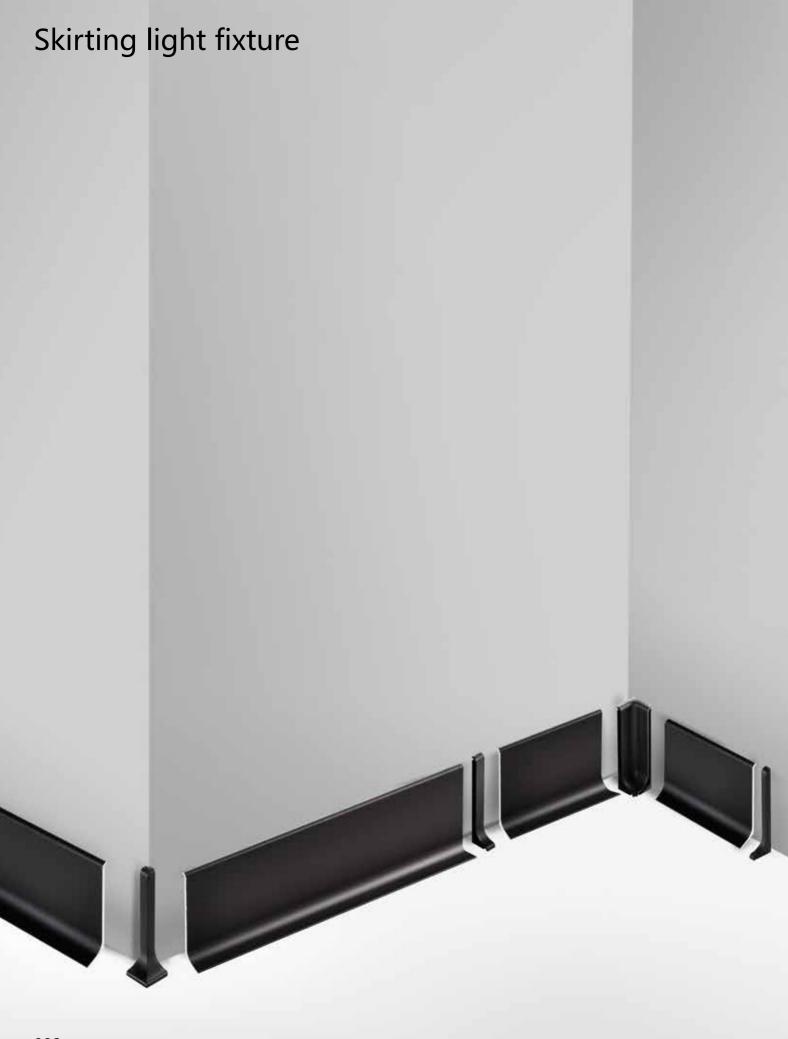

## Affine the skirting lights play a visual balance in

The skirting lights play a visual balance in the room design. Using their linear vision, materials and colors to echo each other, they can beautify the decoration effect and outline the sense of space. Another function of the skirting line is its protection function. The skirting line can better bond the wall and the ground firmly, reduce wall deformation, avoid damage caused by external collision, and it is easier to clean.

## Medium size Skirting light fixture

Dimension

Installation steps

Accessories

-3

-3

Dimension

Y0709