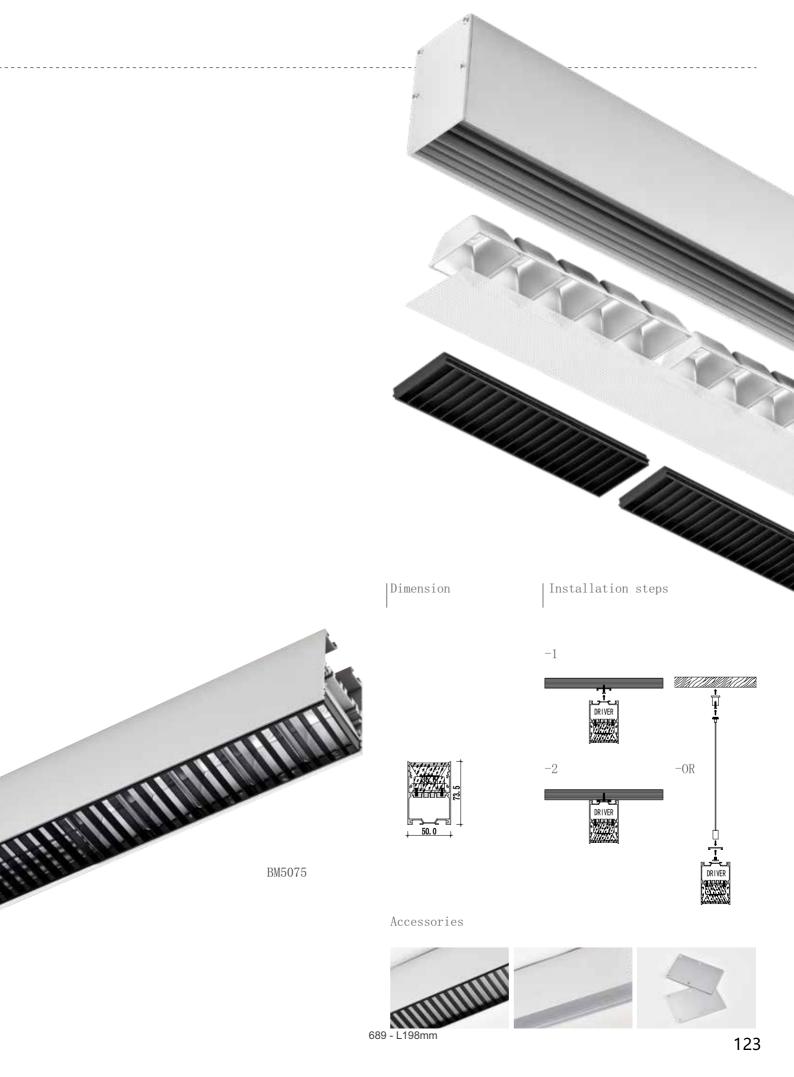

Dimension

Installation steps

BM5075

Accessories

Dimension

Accessories

BY6875

Dimension