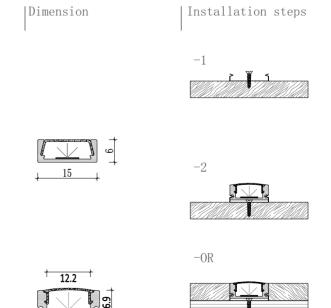

## Mini size Surface-mounted linear fixture

Dimension

Installation steps

Accessories

Installation steps

Accessories

Dimension

Installation steps

M1715

-3

-1

Accessories

Dimension

Installation steps

Magnet

-OR