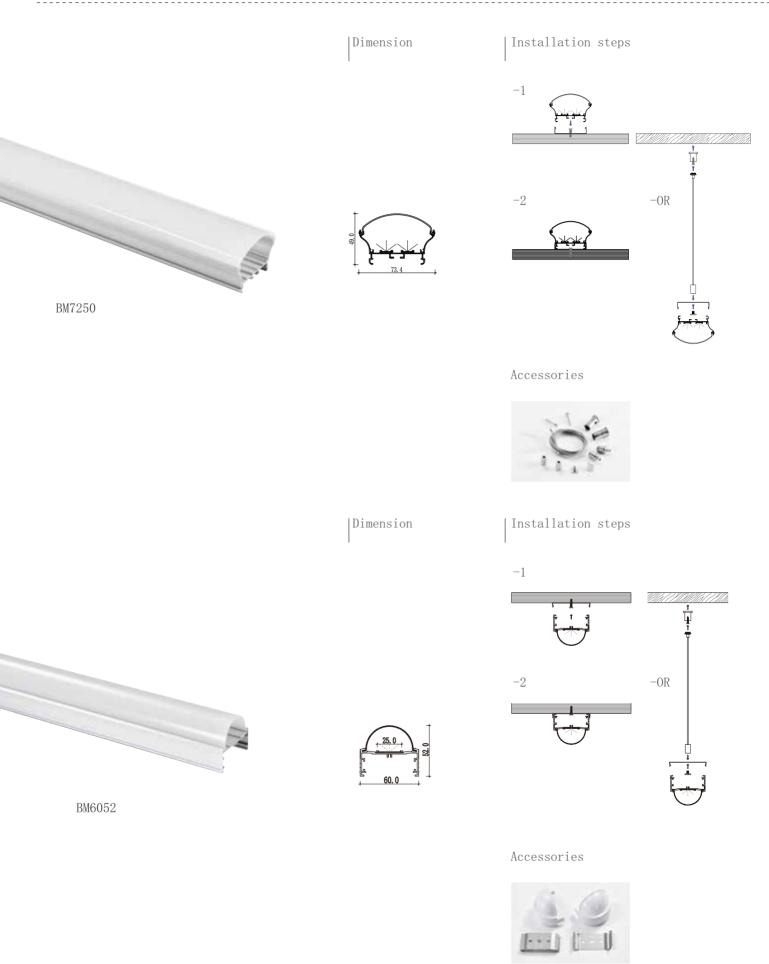

## Mini size Surface-mounted linear fixture

Dimension

Installation steps

Accessories

Installation steps

Accessories

Dimension

Installation steps

M1715

-3

-1

Accessories

Dimension

Installation steps

Magnet

-OR

20

Dimension

Installation steps

-1

Installation steps

Accessories

Dimension

Installation steps

-1

M2427

Dimension

Installation steps

M3535

Dimension

Installation steps

-1

-2

-OR

Accessories

M3030

Dimension

Installation steps

-1

Accessories