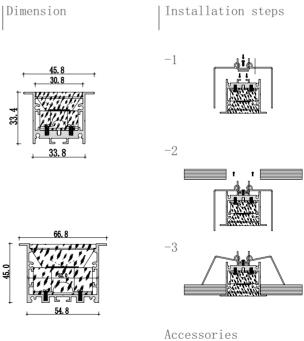

## Mini size Surface-mounted linear fixture

Dimension

Installation steps

Accessories

Installation steps

Accessories

Dimension

Installation steps