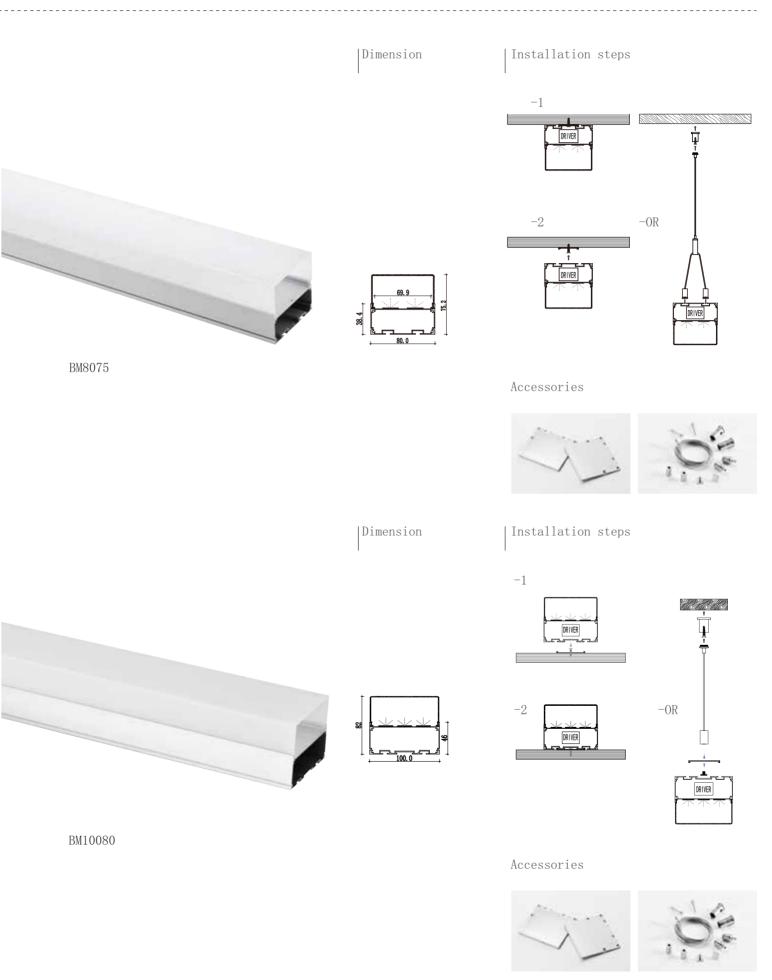

## Mini size Surface-mounted linear fixture

Dimension

Installation steps

Accessories

Installation steps

Accessories

Dimension

Installation steps

M1715

-3

-1

Accessories

Dimension

Installation steps

Magnet

-OR

20

Dimension

Installation steps

-1

Installation steps

Accessories

Dimension

Installation steps

-1

M2427

Dimension

Installation steps

M3535

Dimension

Installation steps

-1

-2

-OR

Accessories

M3030

Dimension

Installation steps

-1

Accessories