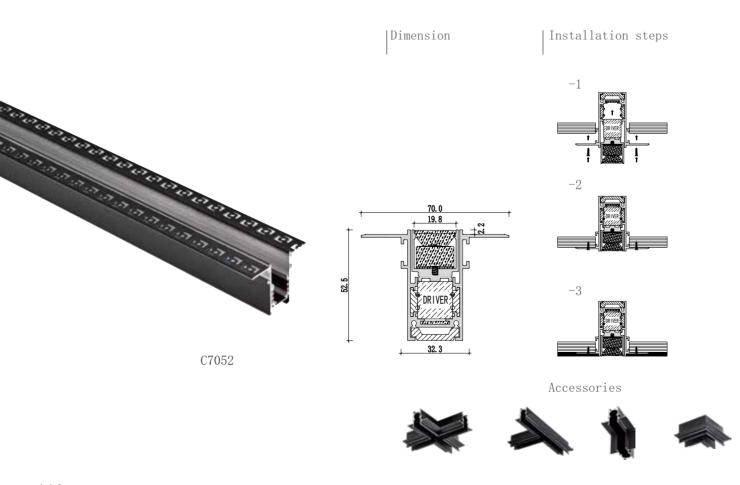

## Mini size Surface-mounted linear fixture

Dimension

Installation steps

Accessories

Installation steps

Accessories

Dimension

Installation steps