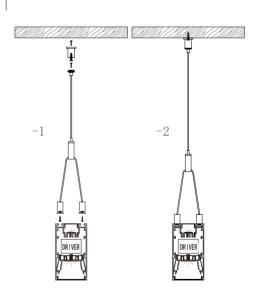

## Mini size Surface-mounted linear fixture

Dimension

Installation steps

Accessories

Installation steps

Accessories

Dimension

Installation steps