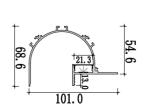

## Affine the skirting lights play a visual balance in

The skirting lights play a visual balance in the room design. Using their linear vision, materials and colors to echo each other, they can beautify the decoration effect and outline the sense of space. Another function of the skirting line is its protection function. The skirting line can better bond the wall and the ground firmly, reduce wall deformation, avoid damage caused by external collision, and it is easier to clean.