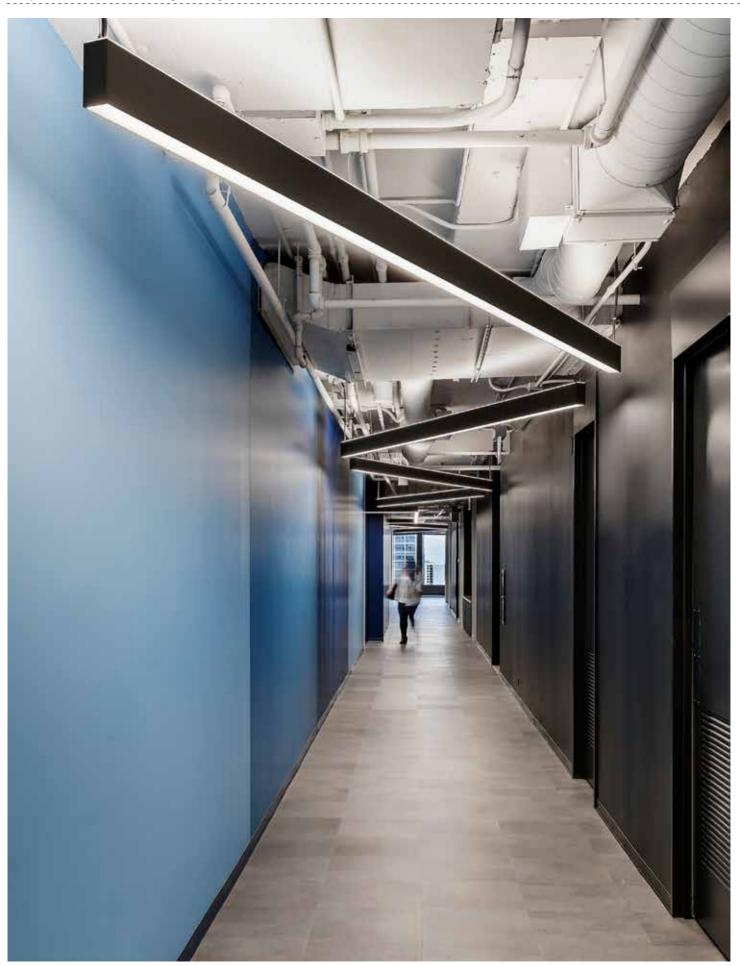

## Coffice lighting series Various intstallation options

- 1- Cord installed to profile & nail into the ceiling
- **2-** Complete fixed

Large size Surface mounted office lighting

Accessories

BM20050

Dimension