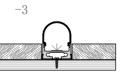

nstallation steps

-1



M2427







Dimension

Installation steps



M3535





Dimension

Installation steps

-1



-2



-OR



Accessories





M3030







Dimension





Installation steps

-1







Accessories





## Mini size Corner linear fixture

















Installation steps







Accessories





# Large size Corner linear fixture

















Installation steps









Accessories





# Large size Cabinet and furniture series

















Accessories



Dimension

Installation steps









Accessories











#### Cabinet and furniture series



Dimension

Installation steps



-1 -2



MB2020

Accessories









Installation steps



21





Accessories



M2120

# Three-sided light series











M2027

Dimension





Installation steps



-2







Accessories



## Three-sided light series



Dimension

Installation steps







Accessories







Dimension

Installation steps



M4542





Accessories















Dimension

Installation steps







Accessories







Y2409











# Medium size Recessed series



Dimension

Installation steps



-2



Y1109



Accessories









Accessories

Accessories



Dimension

Installation steps



Accessories





Dimension Installation steps













Dimension





Accessories





C8958







Dimension

Installation steps









Accessories







Dimension

Installation steps







Accessories







Dimension

Installation steps







Accessories







C10645





Installation steps Dimension



C4624















Installation steps

Dimension











Accesso