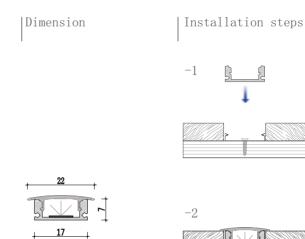

## Mini size Surface-mounted linear fixture

Dimension

Installation steps

Accessories

Installation steps

Accessories

Dimension

Installation steps