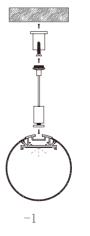

## Mini size Surface-mounted linear fixture

Dimension

Installation steps

Accessories

Installation steps

Accessories

Dimension

Installation steps

M1715

-3

-1

Accessories

Dimension

Installation steps

Magnet

-OR