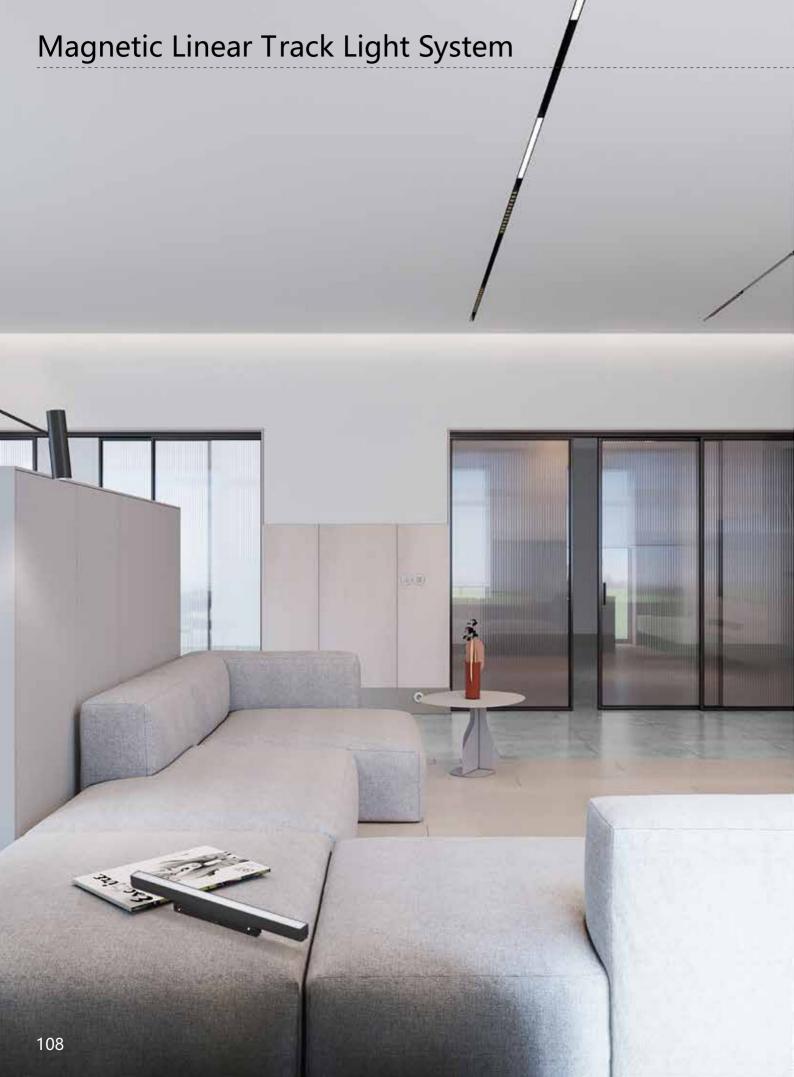

function of the skirting line is its protection function. The skirting line can better bond the wall and the ground firmly, reduce wall deformation, avoid damage caused by external collision, and it is easier to clean.











Accessories













## Medium size Skirting light fixture









Dimension



Installation steps



Accessories











-3

-3



















Dimension

Y0709













L4926







Installation steps Dimension L6627 Accessories Installation steps Dimension -1-2 L5425 Accessories



.\_\_\_\_\_



D2126



Installation steps







-3



Accessories



Dimension

Installation steps











Accessories



## Large size Inground light fixture



Dimension













Accessories





D2544 D3052 D5052

## Magnetic Linear Track Light System











## Trimless type





## Surface mounted ty







Dimension

Installation steps







Accessories







+<sup>10.4</sup>

DRIVER, I





Accessories





This series product is a groundbreaking sleek suspended fixture with both direct and indirect lighting capability and the option to be used exclusively for direct lighting. Its minimal design packs countless output configurations with anti-glare of 4 beam angle options from 15 degrees to 120 degrees, and either symmetric or asymmetric light shapes. Choose from a selection of standard elegant finishes and custom powder-coated and anodized finishes to complement any space.















Installation steps













Dimension



0.07





Accessories













52

Installation steps







Dimension

Installation steps



BM3