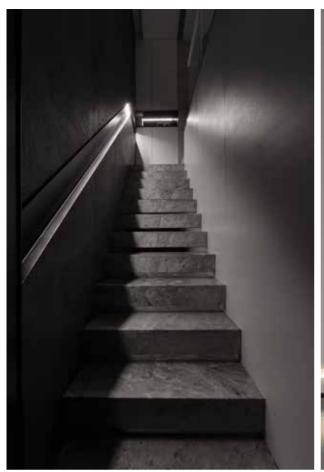

## Affine the skirting lights play a visual balance in

The skirting lights play a visual balance in the room design. Using their linear vision, materials and colors to echo each other, they can beautify the decoration effect and outline the sense of space. Another function of the skirting line is its protection function. The skirting line can better bond the wall and the ground firmly, reduce wall deformation, avoid damage caused by external collision, and it is easier to clean.