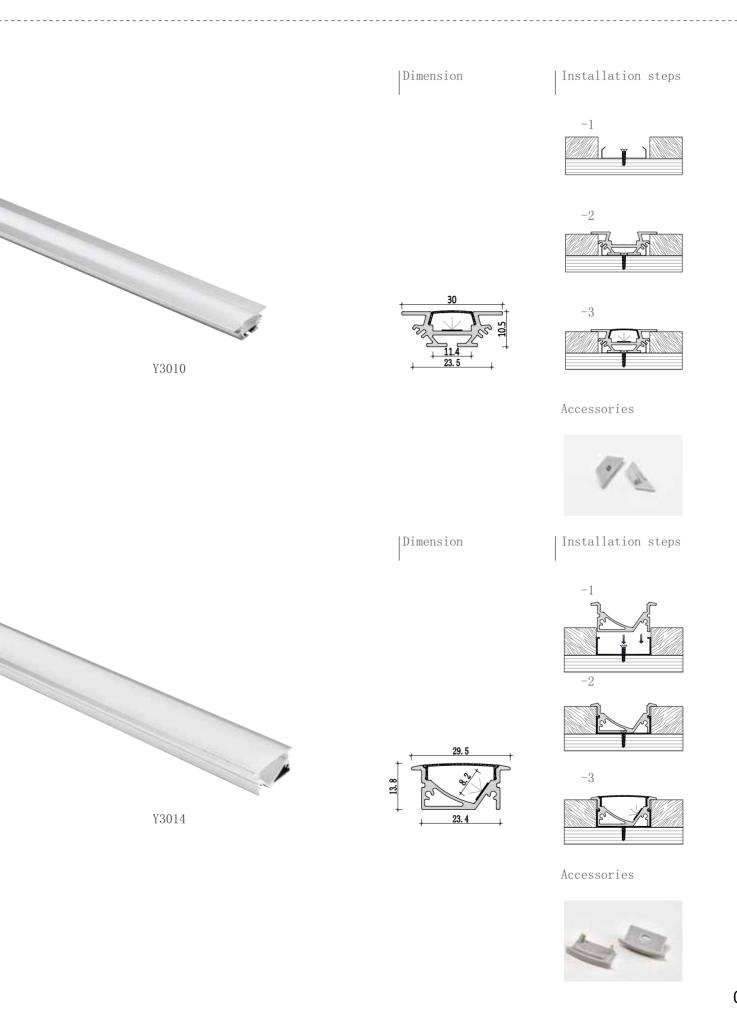

# Medium size Recessed series

Dimension

Installation steps

-2

Y1109

Accessories

Accessories

Accessories

Dimension

Installation steps

Accessories

Dimension Installation steps

Dimension

Accessories

C8958

Dimension