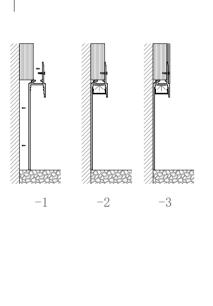

## Medium size Skirting light fixture

Dimension

Installation steps

Accessories

-3

-3

Dimension

Y0709