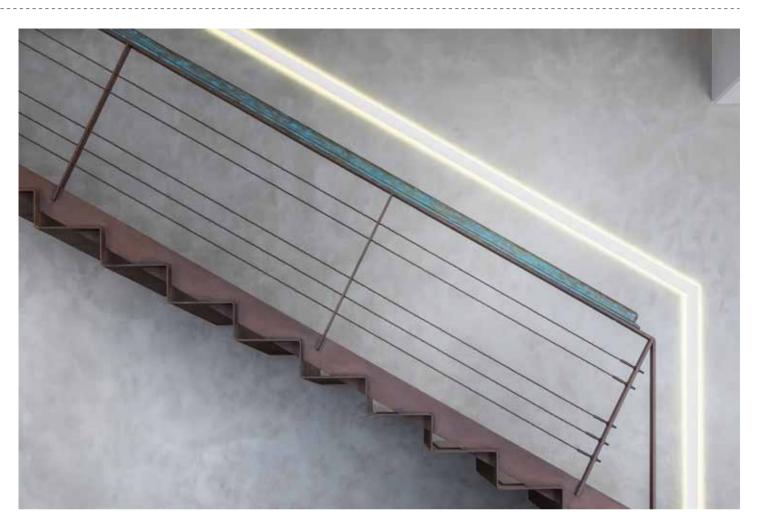

tallation steps

-1



BY3627







Accessories





Dimension

Installation steps



BY6535





Accessories





Dimension | Installation steps 132.0 Accessories BY13245 Dimension Installation steps BY16245 Accessories













BMT575

Dimension

Installation steps

-1

-0R

Accessories







BM15075







Installation steps



Accessories







Dimension

23. 6 DRIVER 27. 6 50. 0

Installation steps



Accessories





BM5090

Dimension | Installation steps DRIVER DRIVER 75.0 BM7595 Accessories



Dimension



Installation steps



BM5075





Accessories







Dimension









Accessories





BY6875











Dimension

Installation steps









Accessories





Dimension Installation steps 36.0 MB86100













Dimension

DRIVER DRIVER



BM2555



Accessories







Dimension

Installation steps



BM8544



Accessories



-2



-3



Tri-Proof light conbinated by aluminum 6063 and PC diffuser. They have a excellent heat dissipation and widely use for different lighting application
Tri-proof series products arrive IP65 waterproof, dust, corrosion and pressure-proof. Patent functional design with imaginative appearance.
It widely applied in commercial lighting, public lighting and industrial lighting, such as supermarket, exhibition hall, parking lot, tunnel , train station, airport, factory, warehouse

and food processing plant.











Dimension

Installation steps







Accessories





## SHENZHEN KING WATT OPTO-ELECTRONICS CO.,LTD

Shenzhen company address:
Room 1203, Building 2#A, Skyworth Innovation Valley,
Songbai Road, Shiyan, Bao'an Dis