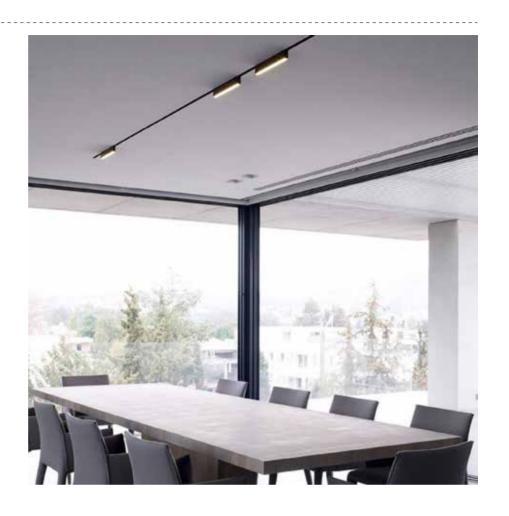

## Magnetic Linear Track Light System

## Surface mounted ty

Dimension

Installation steps

Accessories

+<sup>10.4</sup>

DRIVER, I

Accessories

This series product is a groundbreaking sleek suspended fixture with both direct and indirect lighting capability and the option to be used exclusively for direct lighting. Its minimal design packs countless output configurations with anti-glare of 4 beam angle options from 15 degrees to 120 degrees, and either symmetric or asymmetric light shapes. Choose from a selection of standard elegant finishes and custom powder-coated and anodized finishes to complement any space.