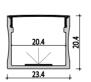

## Mini size Surface-mounted linear fixture

Dimension

Installation steps

Accessories

Installation steps

Accessories

Dimension

Installation steps

M1715

-3

-1

Accessories

Dimension

Installation steps

Magnet

-OR