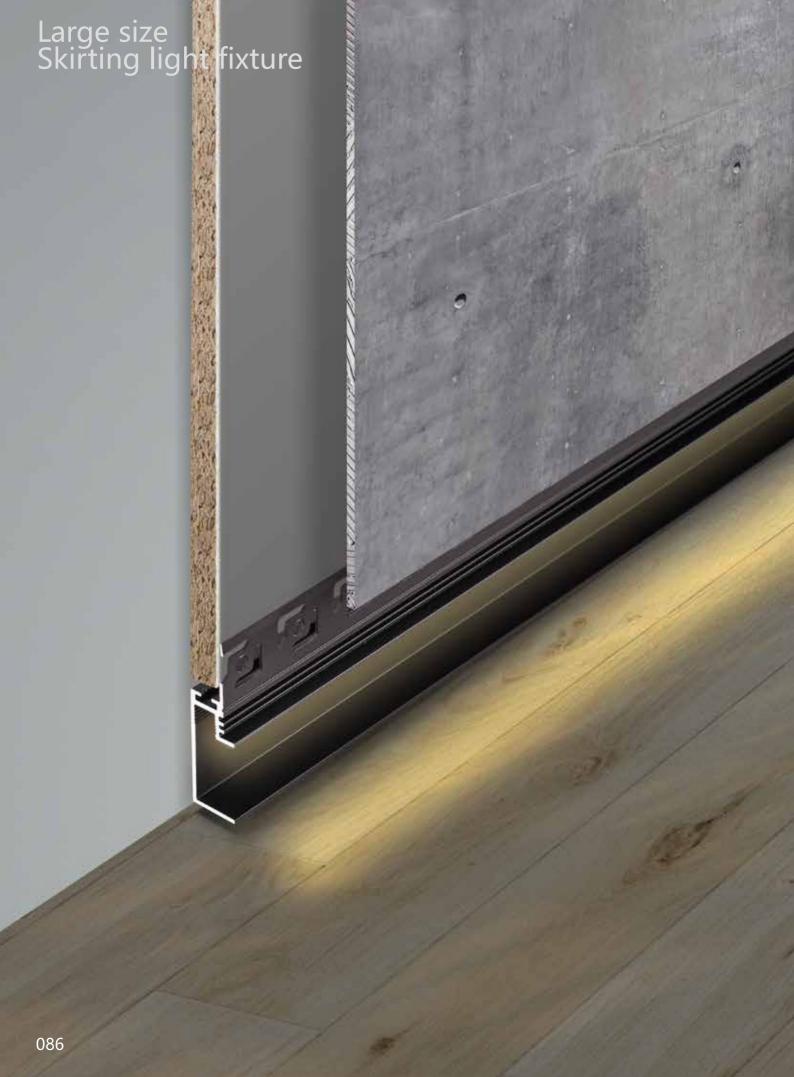

## Affine the skirting lights play a visual balance in

The skirting lights play a visual balance in the room design. Using their linear vision, materials and colors to echo each other, they can beautify the decoration effect and outline the sense of space. Another function of the skirting line is its protection function. The skirting line can better bond the wall and the ground firmly, reduce wall deformation, avoid damage caused by external collision, and it is easier to clean.

## Medium size Skirting light fixture

Dimension

Installation steps

Accessories

-3

-3

Dimension

Y0709