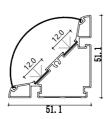

## Mini size Corner linear fixture

Installation steps

Accessories

# Large size Corner linear fixture

Installation steps

Accessories