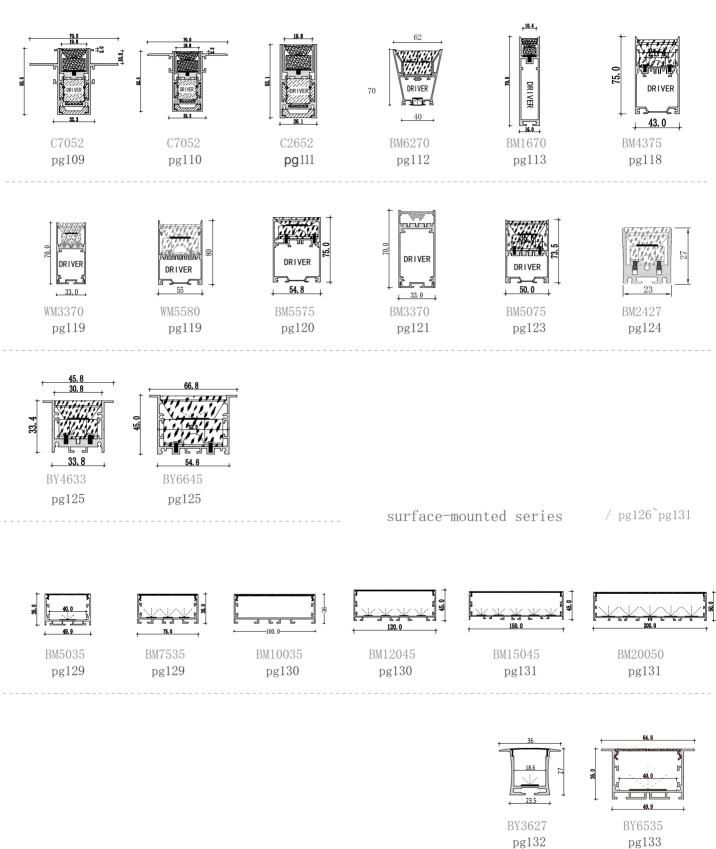

#### Magnetic track light and Anti-glare series /pg106~pg125

Recessed series / pg132~pg135

## Coffice lighting series Various intstallation options

- 1- Cord installed to profile & nail into the ceiling
- **2-** Complete fixed

Large size Surface mounted office lighting

Accessories

BM20050

Dimension