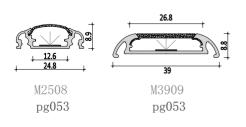

ting. Such as automatically aging equiments, High Temperature test machine, salty test machine, IES test machine, integratigg shpere, label laser. King watt focus on high quality productions since 2006, we design, producing and sell our own patent products to oversea countries. mainly for Europe, Australia and part of Asia. Our production widely use in Shopping malls, offices, hotels, resturants, hospitals, schools etc. King Watt as an experienced manufacturer in lighting industry, we are truested by all customers from all oversea countries.

KWT warmly welcome your enquiry and cooperation!



## surface-mounted series/pg014~pg037





pg041

Corner light series/pg038~pg043



M1616 pg041 pg039



M1818 pg039



M3030 pg043



BM5050 pg043









M3014

pg050





M2522M3014pg051 pg051



003

#### Three-sided light series pg054~pg059









Black color series / pg094~pg099





#### Magnetic track light and Anti-glare series /pg106~pg125



Recessed series / pg132~pg135





### Tri-proof light series /pg156~pg159

























## Mini size Surface-mounted linear fixture

















Dimension

Installation steps











Accessories







Installation steps











Accessories









Dimension

Installation steps



M1715





-3

-1



Accessories





Dimension

Installation steps













Magnet

-OR



















20

Dimension





Installation steps

-1













Installation steps







Accessories







Dimension

Installation steps

-1



M2427







Dimension

Installation steps



M3535





Dimension

Installation steps