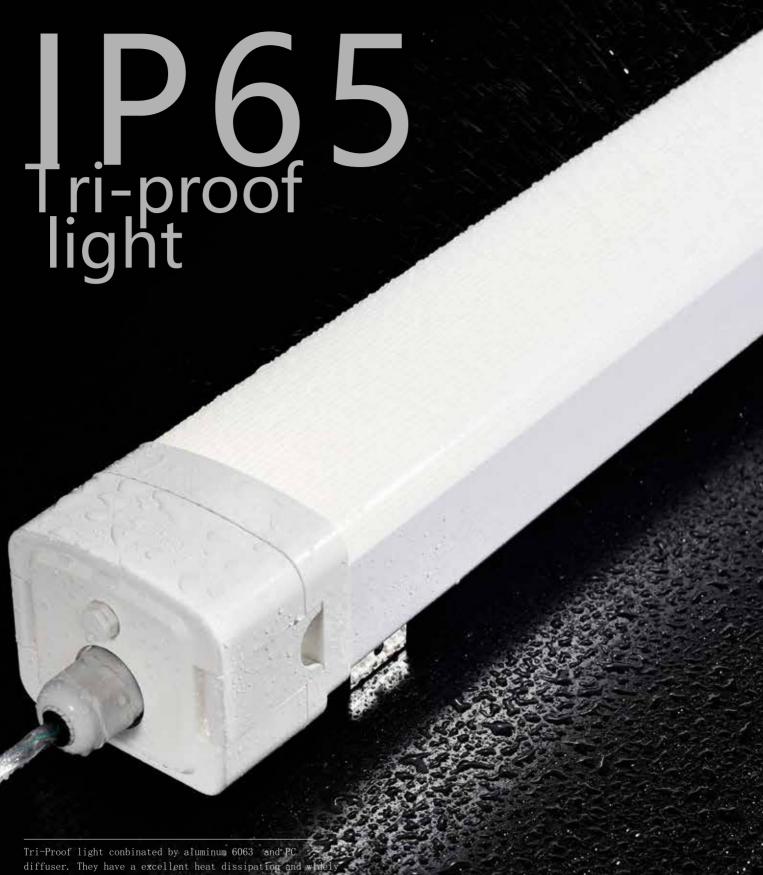

### Tri-proof light series /pg156~pg159

Installation steps

BM8544

Accessories

-2

-3

Tri-Proof light conbinated by aluminum 6063 and PC diffuser. They have a excellent heat dissipation and widely use for different lighting application
Tri-proof series products arrive IP65 waterproof, dust, corrosion and pressure-proof. Patent functional design with imaginative appearance.
It widely applied in commercial lighting, public lighting and industrial lighting, such as supermarket, exhibition hall, parking lot, tunnel , train station, airport, factory, warehouse