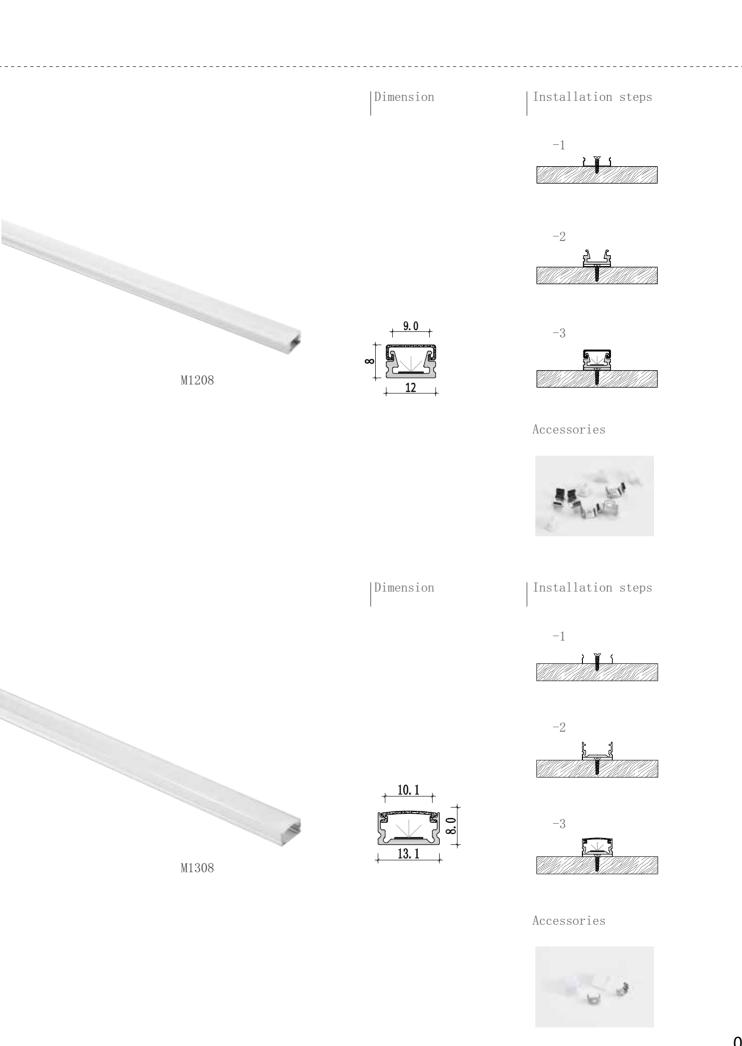

## Mini size Surface-mounted linear fixture

Dimension

Installation steps

Accessories

Installation steps

Accessories

Dimension

Installation steps