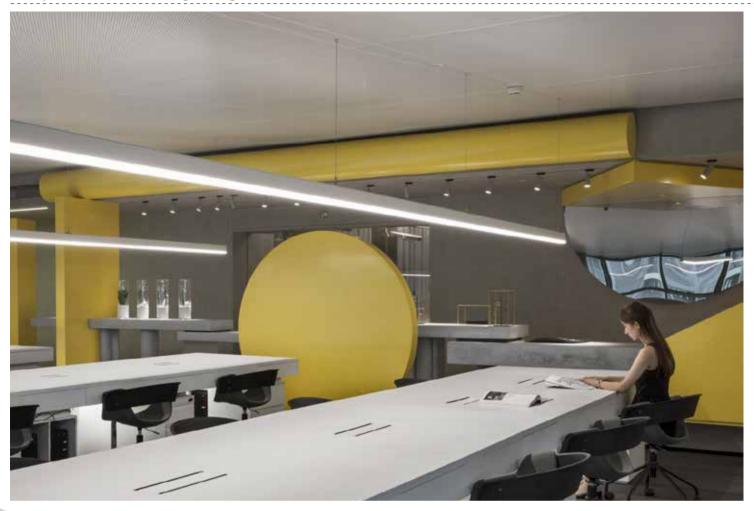

## Coffice lighting series Various intstallation options

- 1- Cord installed to profile & nail into the ceiling
- **2-** Complete fixed

Large size Surface mounted office lighting

Accessories

BM20050

Dimension