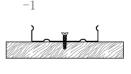

orner light series/pg038~pg043



M1616 pg041 pg039



M1818 pg039



M3030 pg043



BM5050 pg043









M3014

pg050





M2522M3014pg051 pg051



003

#### Three-sided light series pg054~pg059









Black color series / pg094~pg099





#### Magnetic track light and Anti-glare series /pg106~pg125



Recessed series / pg132~pg135





### Tri-proof light series /pg156~pg159

























## Mini size Surface-mounted linear fixture

















Dimension

Installation steps











Accessories







Installation steps











Accessories









Dimension

Installation steps



M1715





-3

-1



Accessories





Dimension

Installation steps













Magnet

-OR



















20

Dimension





Installation steps

-1













Installation steps







Accessories







Dimension

Installation steps

-1



M2427







Dimension

Installation steps



M3535





Dimension

Installation steps

-1



-2



-OR



Accessories





M3030







Dimension





Installation steps

-1







Accessories





## Mini size Corner linear fixture

















Installation steps







Accessories





# Large size Corner linear fixture

















Installation steps









Accessories





# Large size Cabinet and furniture series

















Accessories



Dimension

Installation steps









Accessories











#### Cabinet and furniture series



Dimension

Installation steps



-1 -2



MB2020

Accessories









Installation steps



21





Accessories



M2120

# Three-sided light series











M2027

Dimens