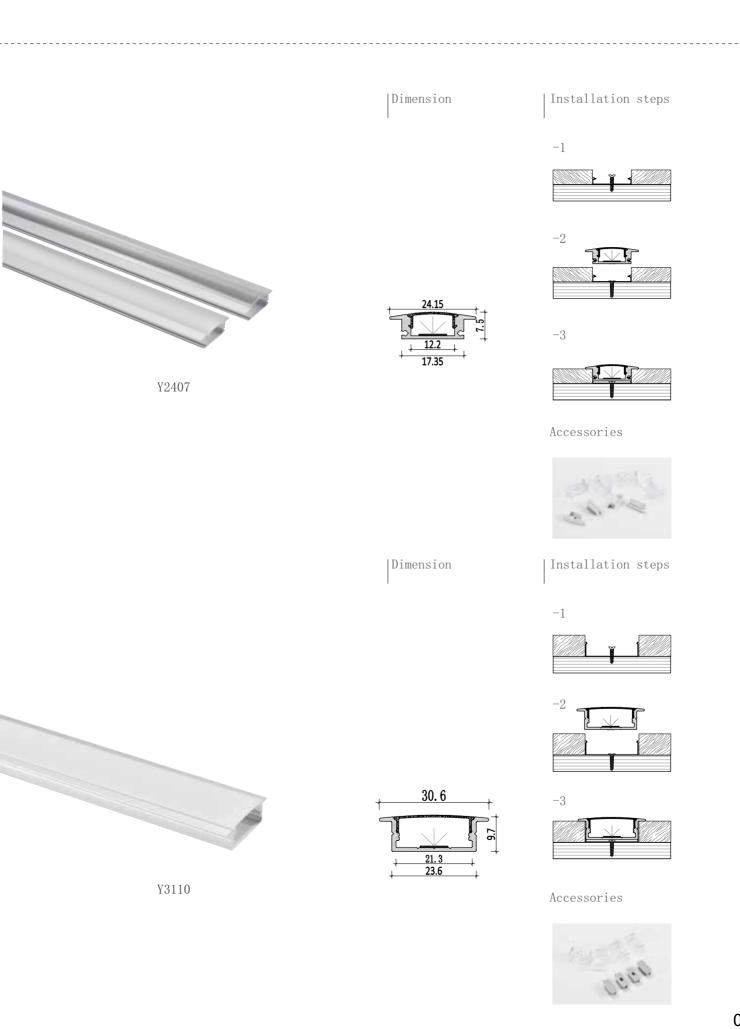

# Medium size Recessed series

Dimension

Installation steps

-2

Y1109

Accessories

Accessories

Accessories