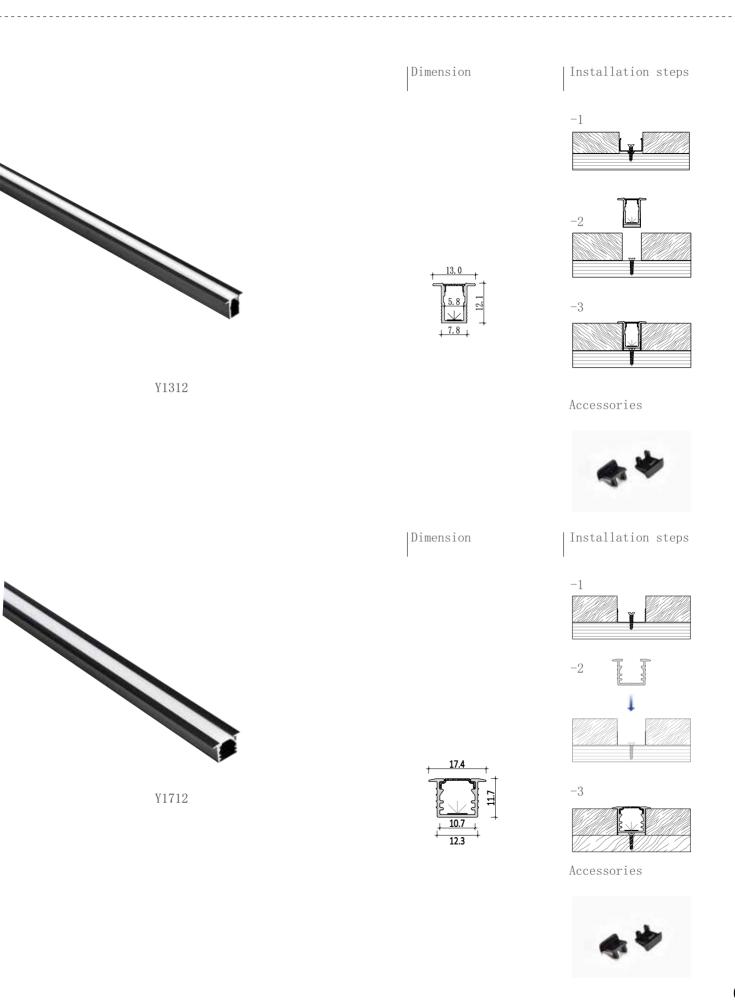

## Mini size Surface-mounted linear fixture

Dimension

Installation steps

Accessories

Installation steps

Accessories

Dimension

Installation steps