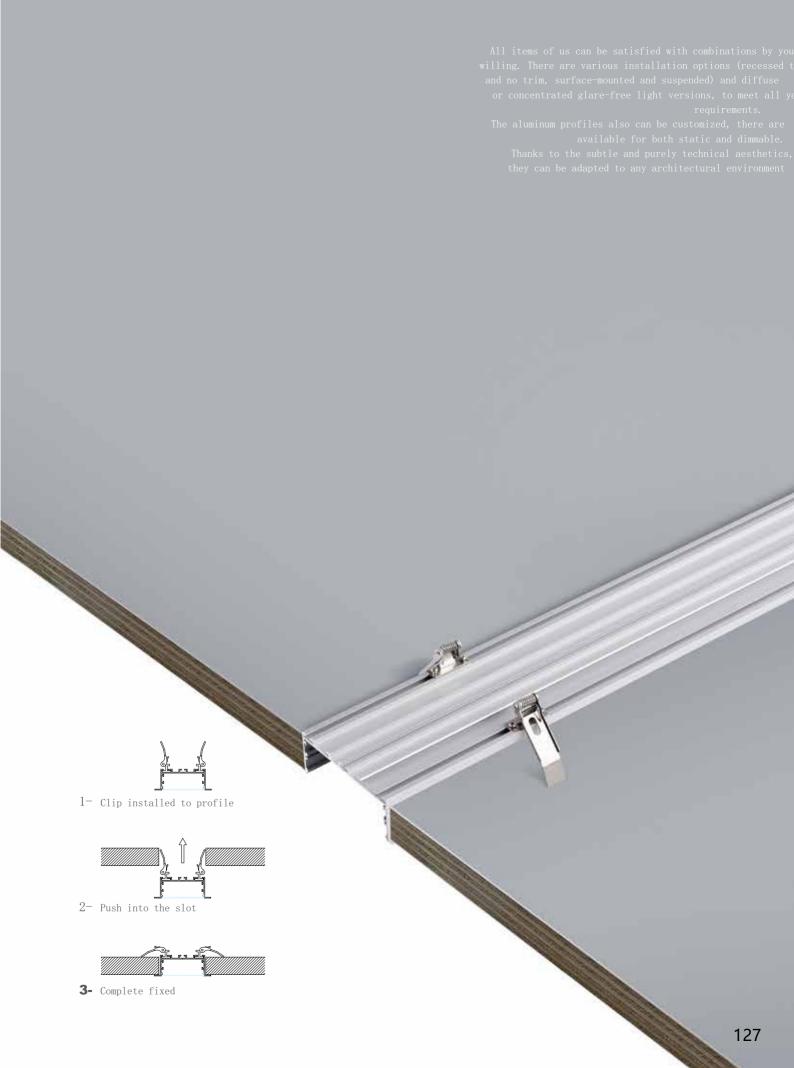

## Coffice lighting series Various intstallation options

- 1- Cord installed to profile & nail into the ceiling
- **2-** Complete fixed

Large size Surface mounted office lighting

Accessories

BM20050

Dimension