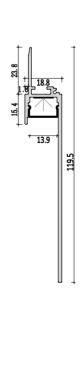

## Medium size Skirting light fixture

Dimension

Installation steps

Accessories

-3

-3

Dimension

Y0709