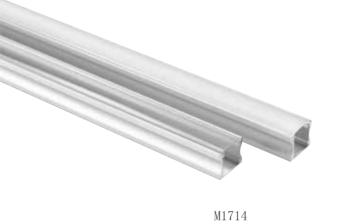

## Mini size Surface-mounted linear fixture

Dimension

Installation steps

Accessories

Installation steps

Accessories

Dimension

Installation steps

M1715

-3

-1

Accessories

Dimension

Installation steps

Magnet

-OR