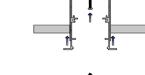

## Mini size Surface-mounted linear fixture

Dimension

Installation steps

Accessories

Installation steps

Accessories

Dimension

Installation steps

M1715

-3

-1

Accessories

Dimension

Installation steps

Magnet

-OR