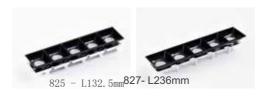

ccessories





D2544 D3052 D5052

## Magnetic Linear Track Light System











## Trimless type





## Surface mounted ty







Dimension

Installation steps







Accessories







+<sup>10.4</sup>

DRIVER, I





Accessories





This series product is a groundbreaking sleek suspended fixture with both direct and indirect lighting capability and the option to be used exclusively for direct lighting. Its minimal design packs countless output configurations with anti-glare of 4 beam angle options from 15 degrees to 120 degrees, and either symmetric or asymmetric light shapes. Choose from a selection of standard elegant finishes and custom powder-coated and anodized finishes to complement any space.















Installation steps













Dimension



0.07





Accessories













52

Installation steps







Dimension

Installation steps



BM3370



DRIVER

DRIVER

-1 -2

Accessories









Dimension

Installation steps









-3



Accessories











682- L132.5mm



## Coffice lighting series Various intstallation options



- 1- Cord installed to profile & nail into the ceiling
- **2-** Complete fixed



Large size Surface mounted office lighting























Accessories





BM20050



Dimension

Installation steps

-1



BY3627







Accessories





Dimension

Installation steps



BY6535





Accessories





Dimension | Installation steps 132.0 Accessories BY13245 Dimension Installation steps BY16245 Accessories













BMT575

Dimension

Installation steps

-1

-0R

Accessories







BM15075







Installation steps