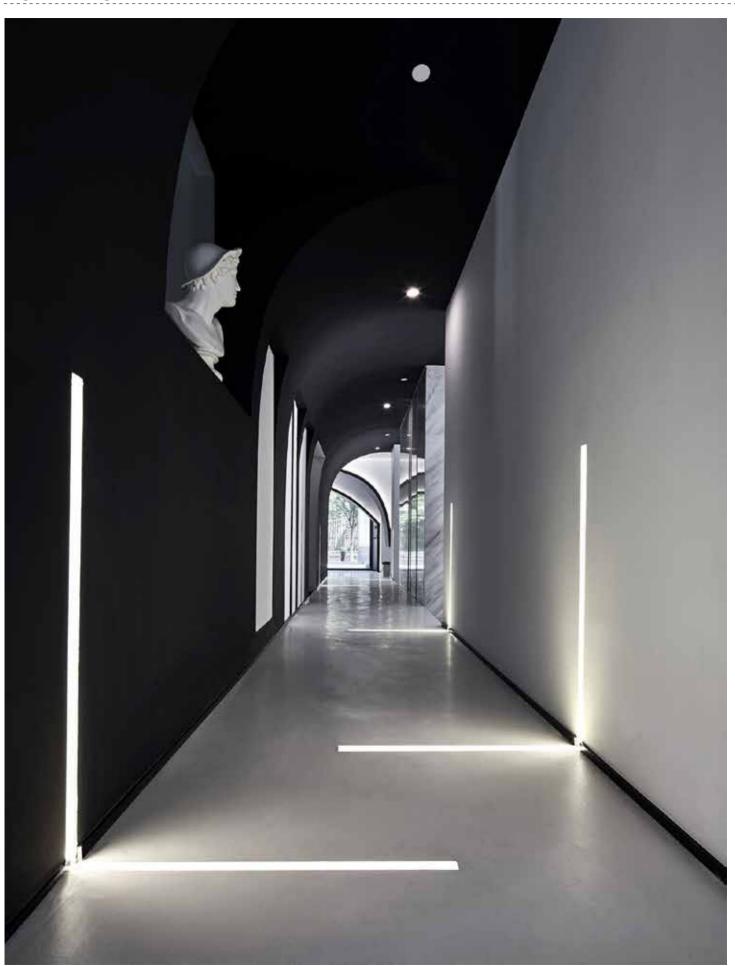

## Affine the skirting lights play a visual balance in

The skirting lights play a visual balance in the room design. Using their linear vision, materials and colors to echo each other, they can beautify the decoration effect and outline the sense of space. Another function of the skirting line is its protection function. The skirting line can better bond the wall and the ground firmly, reduce wall deformation, avoid damage caused by external collision, and it is easier to clean.