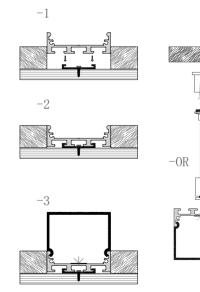

## Mini size Surface-mounted linear fixture

Dimension

Installation steps

Accessories

Installation steps

Accessories

Dimension

Installation steps