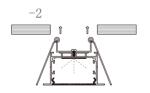

## Mini size Surface-mounted linear fixture

Dimension

Installation steps

Accessories

Installation steps

Accessories

Dimension

Installation steps