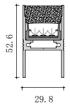

## Mini size Surface-mounted linear fixture

Dimension

Installation steps

Accessories

Installation steps

Accessories

Dimension

Installation steps

M1715

-3

-1

Accessories

Dimension

Installation steps

Magnet

-OR