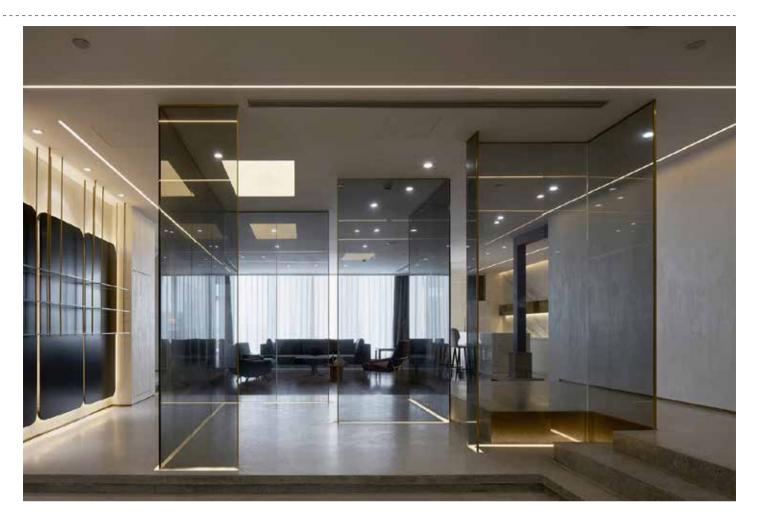

## Magnetic Linear Track Light System

## Trimless type

## Surface mounted ty

Dimension

Installation steps

Accessories

+<sup>10.4</sup>

DRIVER, I

Accessories

This series product is a groundbreaking sleek suspended fixture with both direct and indirect lighting capability and the option to be used exclusively for direct lighting. Its minimal design packs countless output configurations with anti-glare of 4 beam angle options from 15 degrees to 120 degrees, and either symmetric or asymmetric light shapes. Choose from a selection of standard elegant finishes and custom powder-coated and anodized finishes to complement any space.