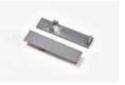

## Magnetic Linear Track Light System

## Trimless type

## Surface mounted ty

Dimension

Installation steps

Accessories

+<sup>10.4</sup>

DRIVER, I

Accessories

This series product is a groundbreaking sleek suspended fixture with both direct and indirect lighting capability and the option to be used exclusively for direct lighting. Its minimal design packs countless output configurations with anti-glare of 4 beam angle options from 15 degrees to 120 degrees, and either symmetric or asymmetric light shapes. Choose from a selection of standard elegant finishes and custom powder-coated and anodized finishes to complement any space.