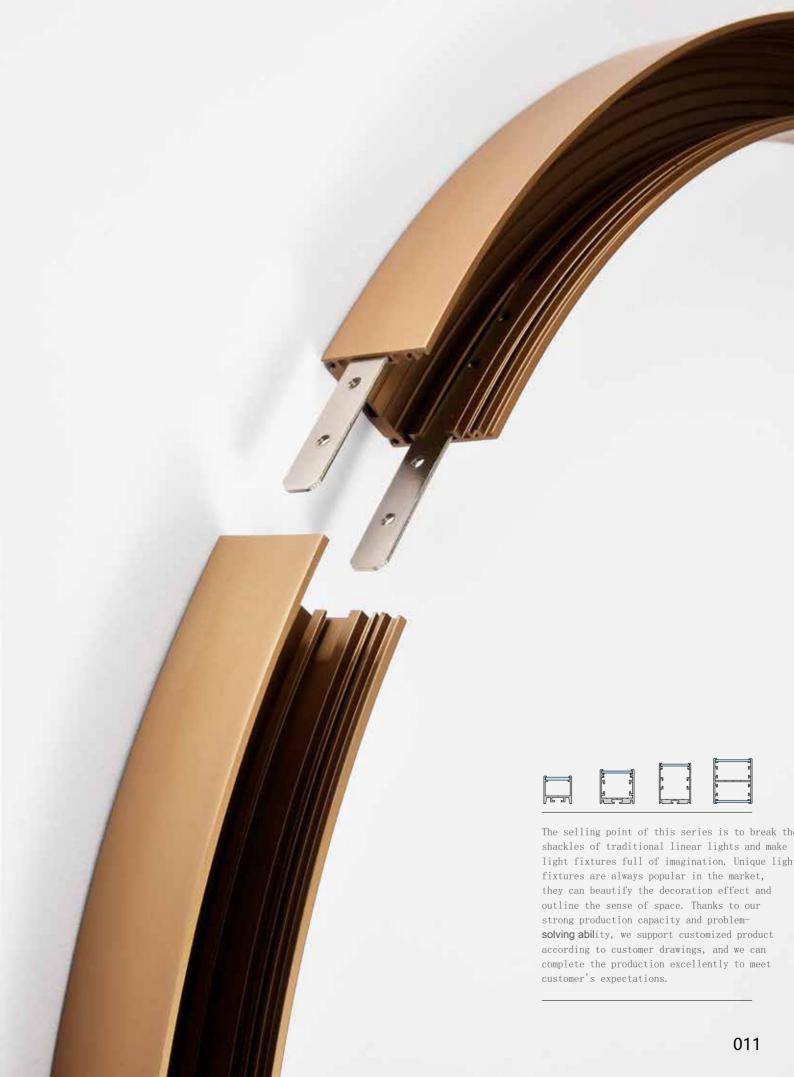

## Affine the skirting lights play a visual balance in

The skirting lights play a visual balance in the room design. Using their linear vision, materials and colors to echo each other, they can beautify the decoration effect and outline the sense of space. Another function of the skirting line is its protection function. The skirting line can better bond the wall and the ground firmly, reduce wall deformation, avoid damage caused by external collision, and it is easier to clean.