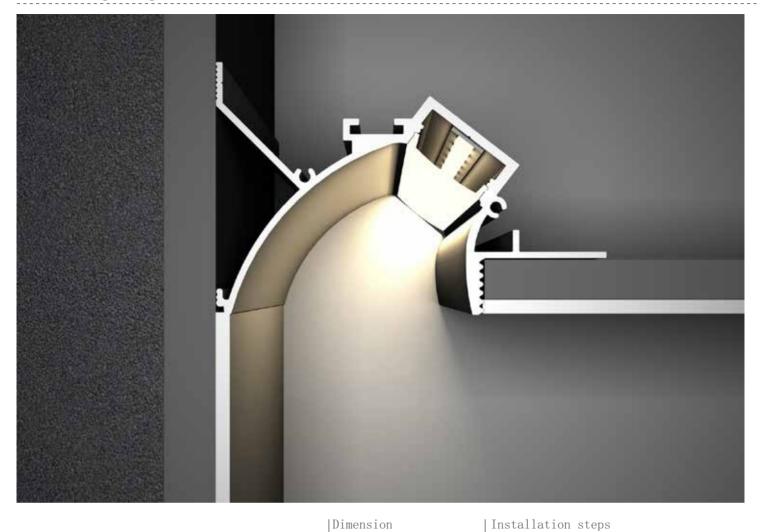

## Mini size Surface-mounted linear fixture

Dimension

Installation steps

Accessories

Installation steps

Accessories

Dimension

Installation steps

## Mini size Corner linear fixture

Installation steps

Accessories