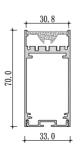

## Trimless type





## Surface mounted ty







Dimension

Installation steps







Accessories







+<sup>10.4</sup>

DRIVER, I





Accessories





This series product is a groundbreaking sleek suspended fixture with both direct and indirect lighting capability and the option to be used exclusively for direct lighting. Its minimal design packs countless output configurations with anti-glare of 4 beam angle options from 15 degrees to 120 degrees, and either symmetric or asymmetric light shapes. Choose from a selection of standard elegant finishes and custom powder-coated and anodized finishes to complement any space.















Installation steps













Dimension



0.07





Accessories













52

Installation steps







Dimension

Installation steps



BM3370



DRIVER

DRIVER

-1 -2

Accessories









Dimension

Installation steps









-3



Accessories











682- L132.5mm



## Coffice lighting series Various intstallation options



- 1- Cord installed to profile & nail into the ceiling
- **2-** Complete fixed



Large size Surface mounted office lighting























Accessories





BM20050



Dimension

Installation steps

-1



BY3627







Accessories





Dimension

Installation steps



BY6535





Accessories





Dimension | Installation steps 132.0 Accessories BY13245 Dimension Installation steps BY16245 Accessories













BMT575

Dimension

Installation steps

-1

-0R

Accessories







BM15075







Installation steps



Accessories







Dimension

23. 6 DRIVER 27. 6 50. 0

Installation steps



Ac