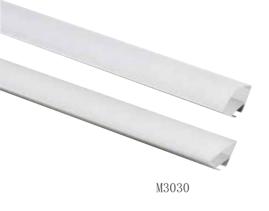

## surface-mounted series/pg014~pg037

pg041

Corner light series/pg038~pg043

M1616 pg041 pg039

M1818 pg039

M3030 pg043

BM5050 pg043

M3014