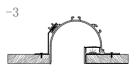

## Mini size Surface-mounted linear fixture

Dimension

Installation steps

Accessories

Installation steps

Accessories

Dimension

Installation steps

M1715

-3

-1

Accessories

Dimension

Installation steps

Magnet

-OR

20

Dimension

Installation steps

-1

Installation steps

Accessories

Dimension

Installation steps