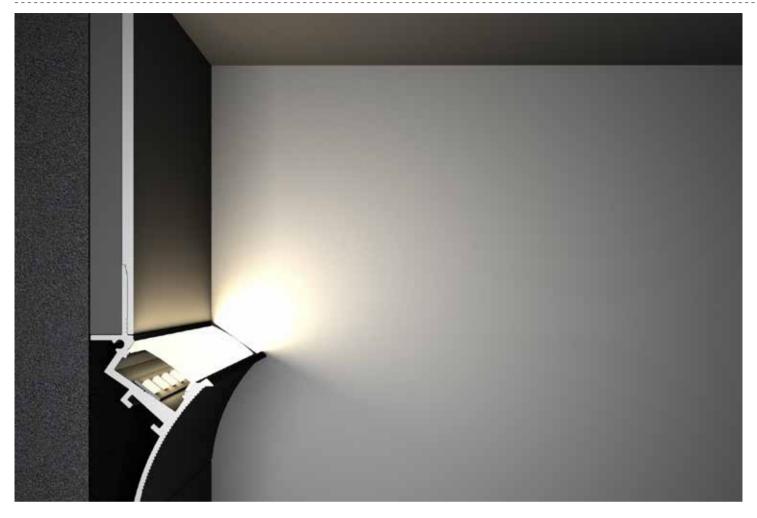

## Affine the skirting lights play a visual balance in

The skirting lights play a visual balance in the room design. Using their linear vision, materials and colors to echo each other, they can beautify the decoration effect and outline the sense of space. Another function of the skirting line is its protection function. The skirting line can better bond the wall and the ground firmly, reduce wall deformation, avoid damage caused by external collision, and it is easier to clean.