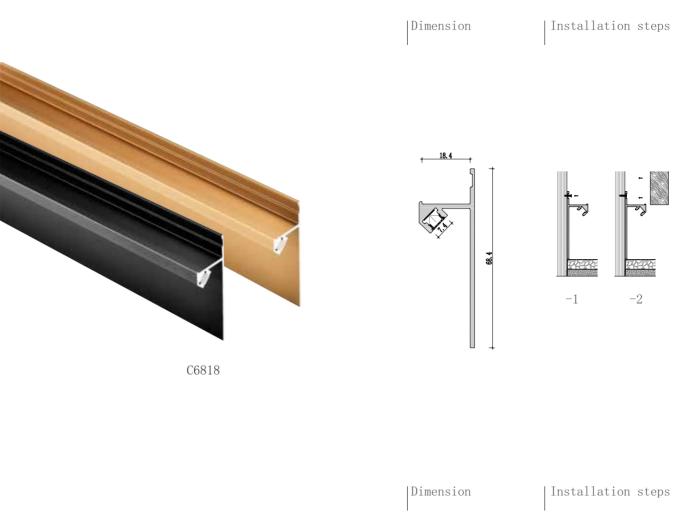

## Mini size Surface-mounted linear fixture

Dimension

Installation steps

Accessories

Installation steps

Accessories

Dimension

Installation steps

M1715

-3

-1

Accessories

Dimension

Installation steps

Magnet

-OR

20

Dimension

Installation steps

-1

Installation steps

Accessories

Dimension

Installation steps

-1

M2427

Dimension

Installation steps

M3535

Dimension

Installation steps

-1

-2

-OR

Accessories

M3030

Dimension

Installation steps

-1

Accessories