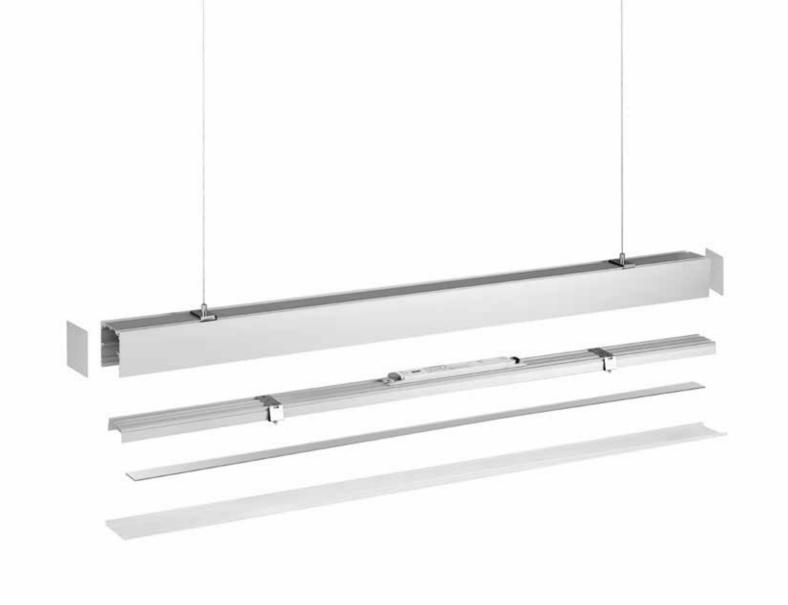

## Coffice lighting series Various intstallation options

- 1- Cord installed to profile & nail into the ceiling
- **2-** Complete fixed

Large size Surface mounted office lighting

Accessories

BM20050

Dimension