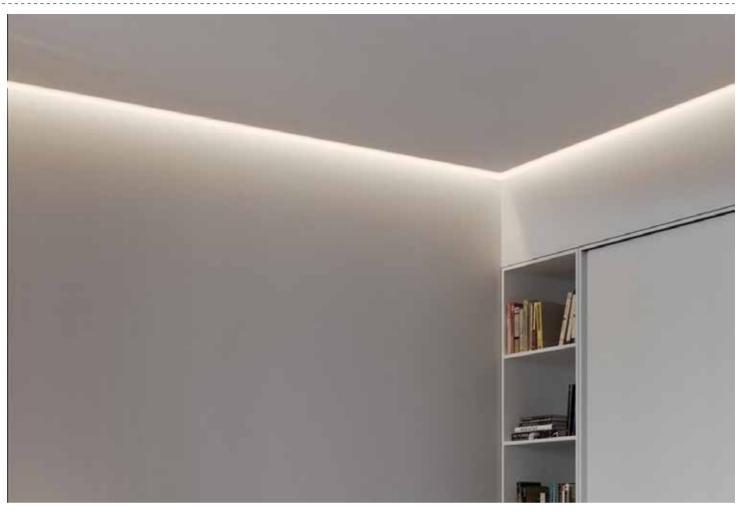

## Affine the skirting lights play a visual balance in

The skirting lights play a visual balance in the room design. Using their linear vision, materials and colors to echo each other, they can beautify the decoration effect and outline the sense of space. Another function of the skirting line is its protection function. The skirting line can better bond the wall and the ground firmly, reduce wall deformation, avoid damage caused by external collision, and it is easier to clean.