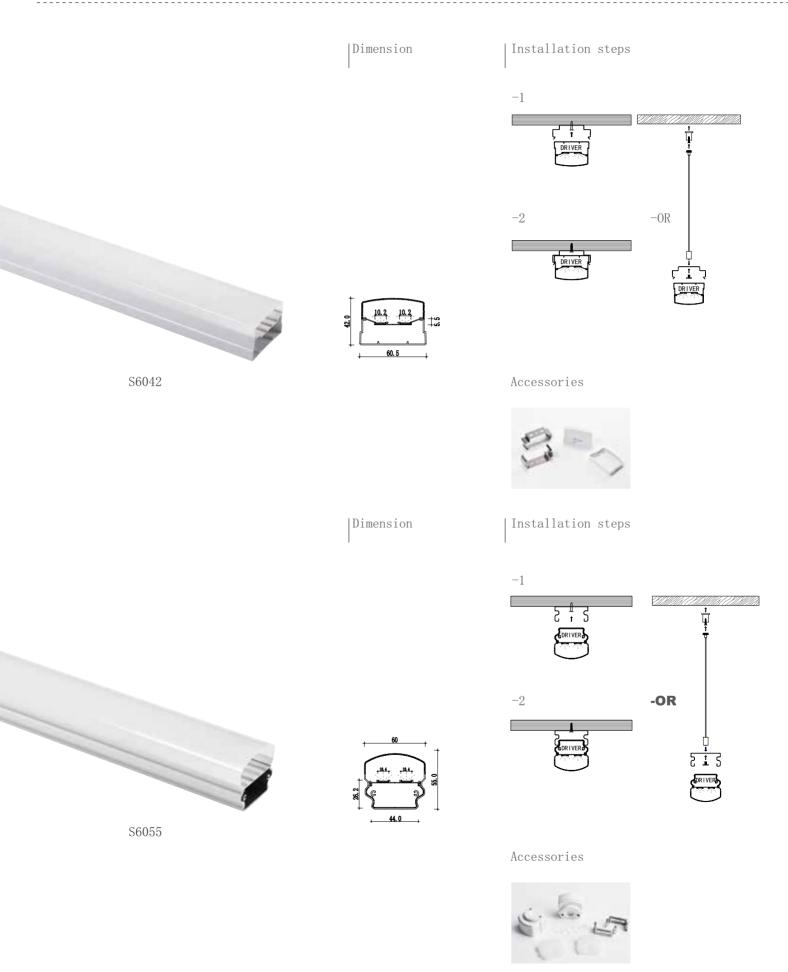

## Mini size Surface-mounted linear fixture

Dimension

Installation steps

Accessories

Installation steps

Accessories

Dimension

Installation steps