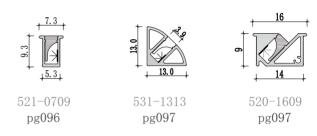

ature test machine, salty test machine, IES test machine, integratigg shpere, label laser. King watt focus on high quality productions since 2006, we design, producing and sell our own patent products to oversea countries. mainly for Europe, Australia and part of Asia. Our production widely use in Shopping malls, offices, hotels, resturants, hospitals, schools etc. King Watt as an experienced manufacturer in lighting industry, we are truested by all customers from all oversea countries.

KWT warmly welcome your enquiry and cooperation!



## surface-mounted series/pg014~pg037





pg041

Corner light series/pg038~pg043



M1616 pg041 pg039



M1818 pg039



M3030 pg043



BM5050 pg043









M3014

pg050





M2522M3014pg051 pg051



003

#### Three-sided light series pg054~pg059









Black color series / pg094~pg099





#### Magnetic track light and Anti-glare series /pg106~pg125



Recessed series / pg132~pg135





### Tri-proof light series /pg156~pg159

























## Mini size Surface-mounted linear fixture

















Dimension

Installation steps











Accessories







Installation steps











Accessories









Dimension

Installation steps



M1715





-3

-1



Accessories





Dimension

Installation steps













Magnet

-OR



















20

Dimension





Installation steps

-1













Installation steps







Accessories







Dimension

Installation steps

-1



M2427







Dimension

Installation steps



M3535





Dimension

Installation steps

-1



-2



-OR



Accessories





M3030







Dimen