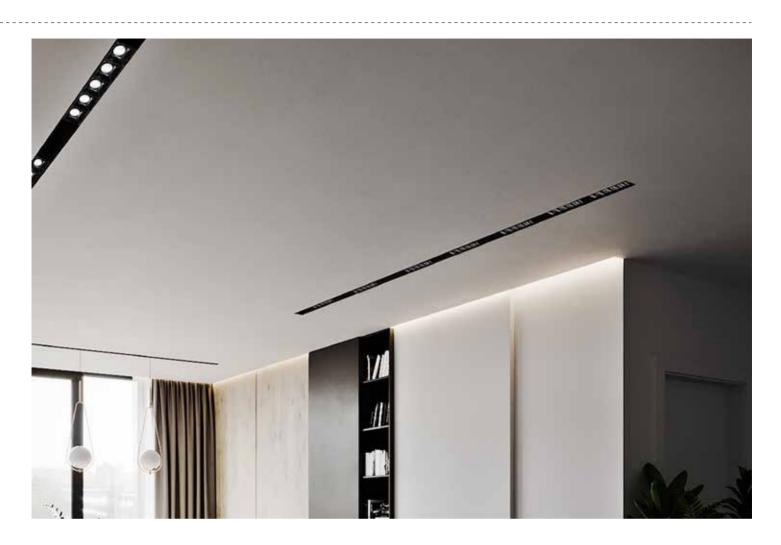

## Magnetic Linear Track Light System

## Trimless type

## Surface mounted ty

Dimension

Installation steps

Accessories

+<sup>10.4</sup>

DRIVER, I

Accessories

This series product is a groundbreaking sleek suspended fixture with both direct and indirect lighting capability and the option to be used exclusively for direct lighting. Its minimal design packs countless output configurations with anti-glare of 4 beam angle options from 15 degrees to 120 degrees, and either symmetric or asymmetric light shapes. Choose from a selection of standard elegant finishes and custom powder-coated and anodized finishes to complement any space.