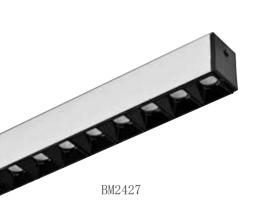

-1

M2427

Dimension

Installation steps

M3535

Dimension

Installation steps

-1