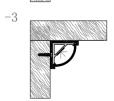

### Tri-proof light series /pg156~pg159

























## Mini size Surface-mounted linear fixture

















Dimension

Installation steps











Accessories







Installation steps











Accessories









Dimension

Installation steps



M1715





-3

-1



Accessories





Dimension

Installation steps













Magnet

-OR



















20

Dimension





Installation steps

-1













Installation steps







Accessories







Dimension

Installation steps

-1



M2427







Dimension

Installation steps



M3535





Dimension

Installation steps

-1



-2



-OR



Accessories





M3030







Dimension





Installation steps

-1







Accessories





## Mini size Corner linear fixture

















Installation steps







Accessories





# Large size Corner linear fixture

















Installation steps









Accessories





# Large size Cabinet and furniture series

















Accessories



Dimension

Installation steps









Accessories











#### Cabinet and furniture series



Dimension

Installation steps



-1 -2



MB2020

Accessories









Installation steps



21





Accessories



M2120

# Three-sided light series











M2027

Dimension





Installation steps



-2







Accessories



## Three-sided light series



Dimension

Installation steps







Accessories







Dimension

Installation steps



M4542





Accessories















Dimension

Installation steps







Accessories







Y2409











# Medium size Recessed series



Dimension

Instal