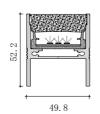

## Mini size Surface-mounted linear fixture

Dimension

Installation steps

Accessories

Installation steps

Accessories

Dimension

Installation steps

M1715

-3

-1

Accessories

Dimension

Installation steps

Magnet

-OR