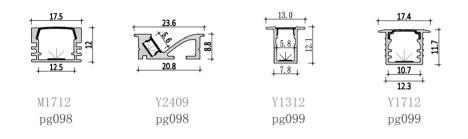

ne, IES test machine, integratigg shpere, label laser. King watt focus on high quality productions since 2006, we design, producing and sell our own patent products to oversea countries. mainly for Europe, Australia and part of Asia. Our production widely use in Shopping malls, offices, hotels, resturants, hospitals, schools etc. King Watt as an experienced manufacturer in lighting industry, we are truested by all customers from all oversea countries.

KWT warmly welcome your enquiry and cooperation!



## surface-mounted series/pg014~pg037





pg041

Corner light series/pg038~pg043



M1616 pg041 pg039



M1818 pg039



M3030 pg043



BM5050 pg043









M3014

pg050





M2522M3014pg051 pg051



003

#### Three-sided light series pg054~pg059









Black color series / pg094~pg099





#### Magnetic track light and Anti-glare series /pg106~pg125



Recessed series / pg132~pg135





### Tri-proof light series /pg156~pg159

























## Mini size Surface-mounted linear fixture

















Dimension

Installation steps











Accessories







Installation steps











Accessories









Dimension

Installation steps



M1715





-3

-1



Accessories





Dimension

Installation steps













Magnet

-OR



















20

Dimension





Installation steps

-1













Installation steps







Accessories







Dimension

Installation steps

-1



M2427







Dimension

Installation steps



M3535





Dimension

Installation steps

-1



-2



-OR



Accessories





M3030







Dimension





Installation steps

-1