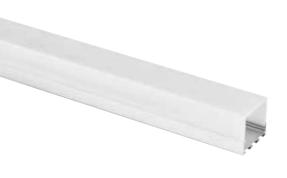

## Medium size Skirting light fixture

Dimension

Installation steps

Accessories

-3

-3

Dimension

Y0709