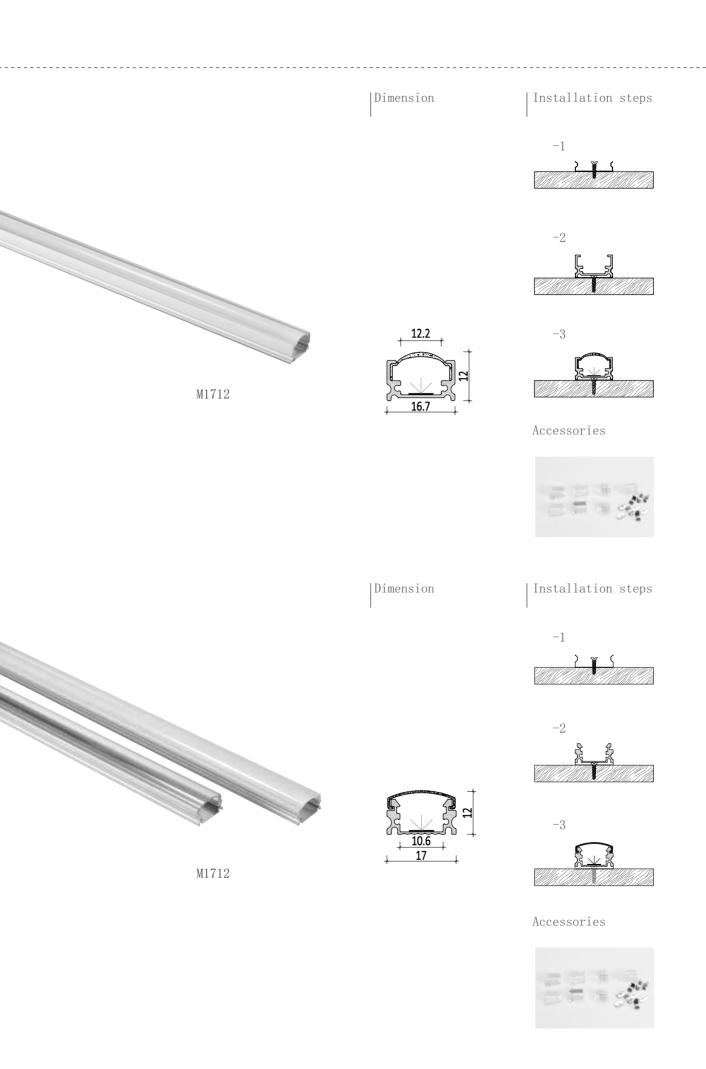

## Mini size Surface-mounted linear fixture

Dimension

Installation steps

Accessories

Installation steps

Accessories

Dimension

Installation steps

M1715

-3

-1

Accessories

Dimension

Installation steps

Magnet

-OR