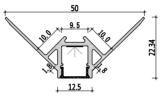

## Mini size Corner linear fixture

Installation steps

Accessories

# Large size Corner linear fixture

Installation steps

Accessories