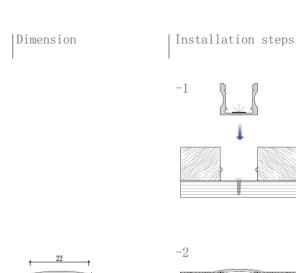

## Mini size Surface-mounted linear fixture

Dimension

Installation steps

Accessories

Installation steps

Accessories

Dimension

Installation steps