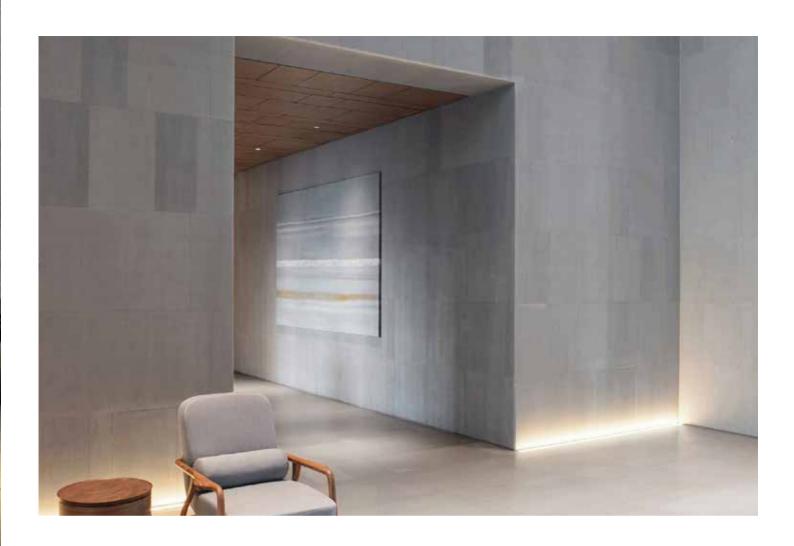

## Affine the skirting lights play a visual balance in

The skirting lights play a visual balance in the room design. Using their linear vision, materials and colors to echo each other, they can beautify the decoration effect and outline the sense of space. Another function of the skirting line is its protection function. The skirting line can better bond the wall and the ground firmly, reduce wall deformation, avoid damage caused by external collision, and it is easier to clean.