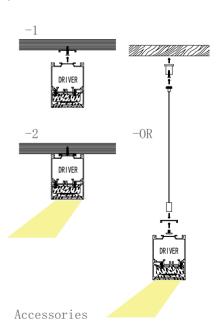

## Coffice lighting series Various intstallation options

- 1- Cord installed to profile & nail into the ceiling
- **2-** Complete fixed

Large size Surface mounted office lighting

Accessories

BM20050

Dimension