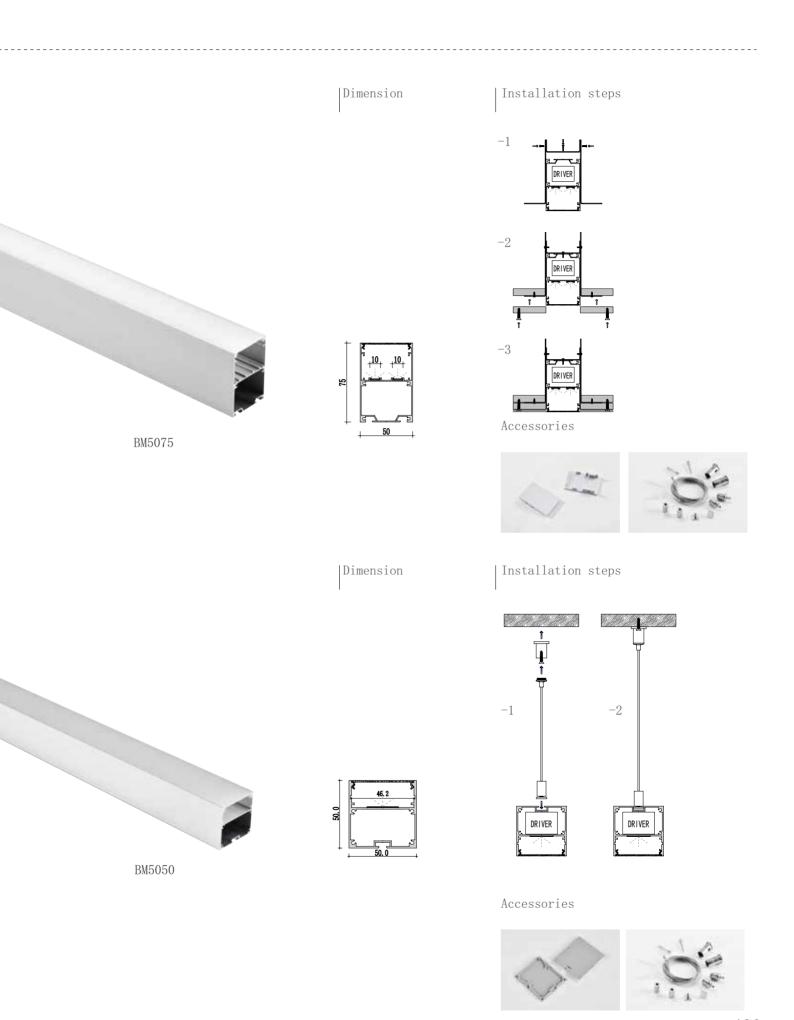

## Coffice lighting series Various intstallation options

- 1- Cord installed to profile & nail into the ceiling
- **2-** Complete fixed

Large size Surface mounted office lighting

Accessories

BM20050

Dimension