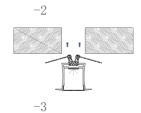

## Mini size Surface-mounted linear fixture

Dimension

Installation steps

Accessories

Installation steps

Accessories

Dimension

Installation steps