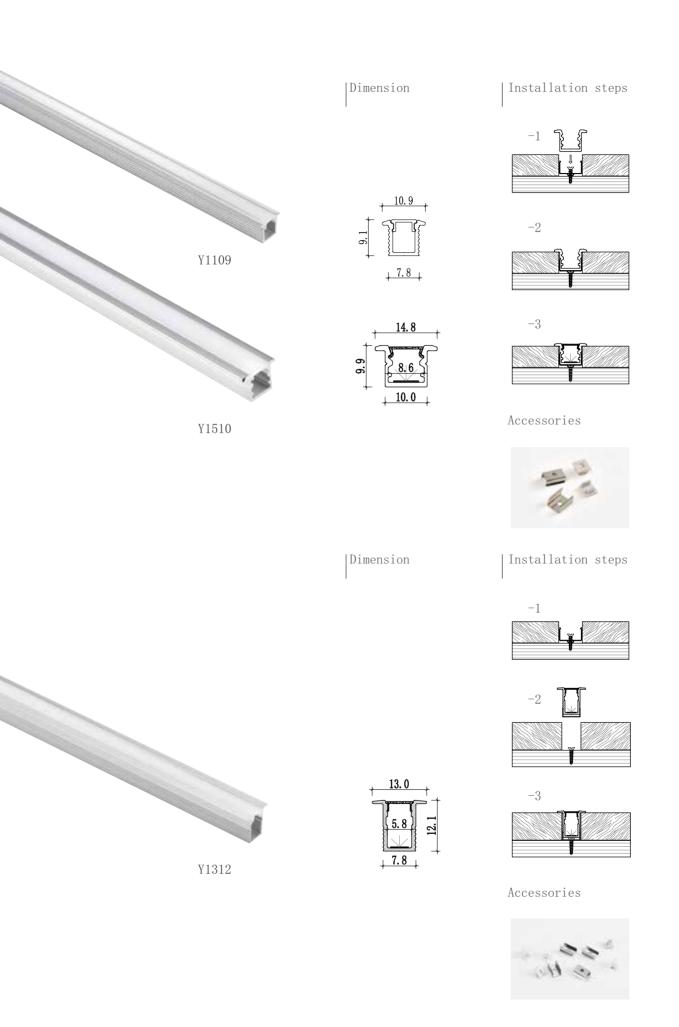

# Medium size Recessed series

Dimension

Installation steps

-2

Y1109

Accessories

Accessories

Accessories