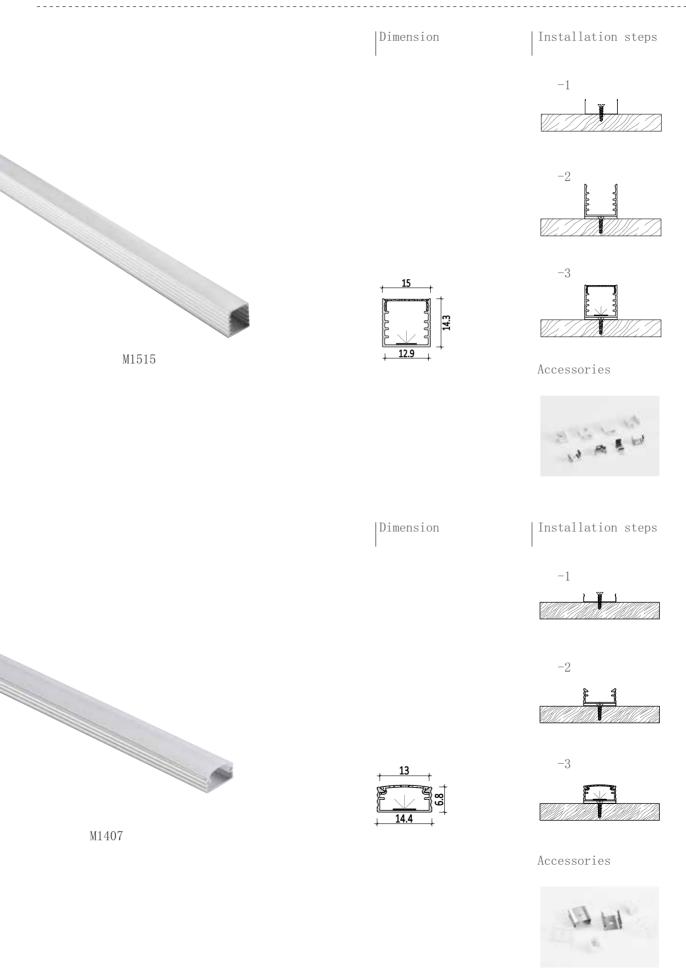

## Mini size Surface-mounted linear fixture

Dimension

Installation steps

Accessories

Installation steps

Accessories

Dimension

Installation steps