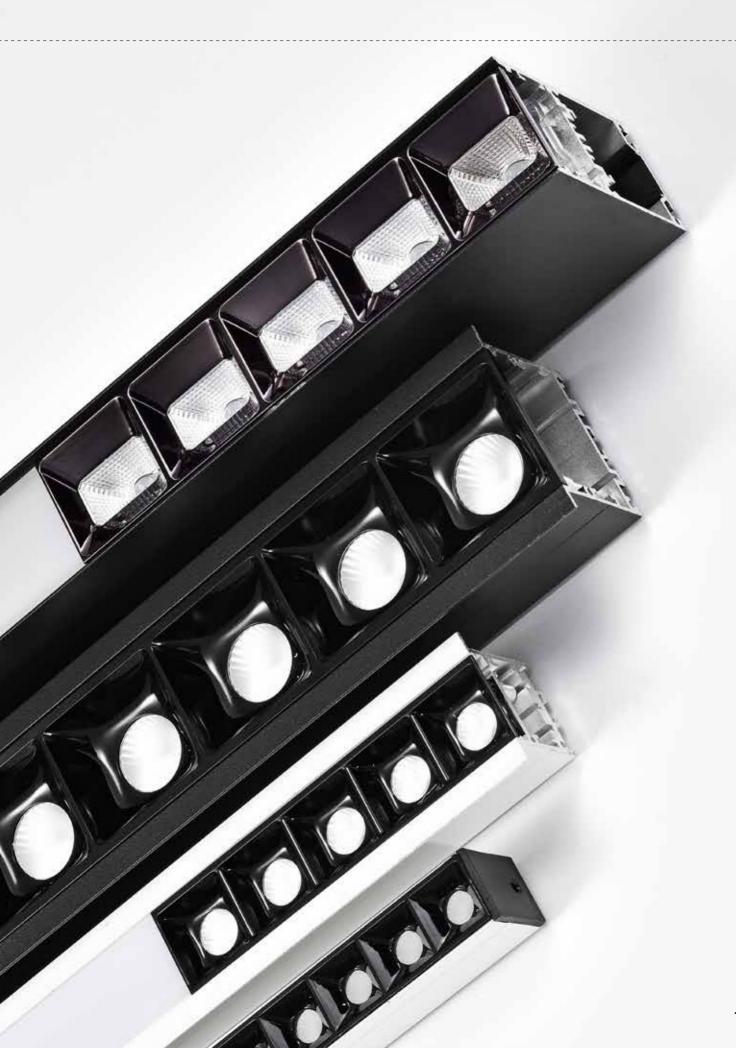

## Magnetic Linear Track Light System

## Trimless type

## Surface mounted ty

Dimension

Installation steps

Accessories

+<sup>10.4</sup>

DRIVER, I

Accessories

This series product is a groundbreaking sleek suspended fixture with both direct and indirect lighting capability and the option to be used exclusively for direct lighting. Its minimal design packs countless output configurations with anti-glare of 4 beam angle options from 15 degrees to 120 degrees, and either symmetric or asymmetric light shapes. Choose from a selection of standard elegant finishes and custom powder-coated and anodized finishes to complement any space.