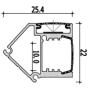

## Mini size Surface-mounted linear fixture

Dimension

Installation steps

Accessories

Installation steps

Accessories

Dimension

Installation steps

M1715

-3

-1

Accessories

Dimension

Installation steps

Magnet

-OR

20

Dimension

Installation steps

-1

Installation steps

Accessories

Dimension

Installation steps