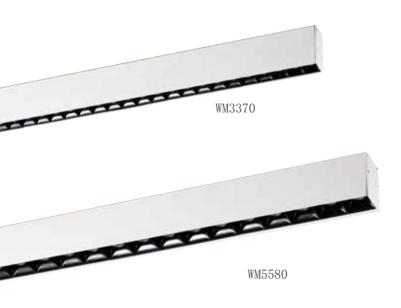

## Surface mounted ty

Dimension

Installation steps

Accessories

+<sup>10.4</sup>

DRIVER, I

Accessories

This series product is a groundbreaking sleek suspended fixture with both direct and indirect lighting capability and the option to be used exclusively for direct lighting. Its minimal design packs countless output configurations with anti-glare of 4 beam angle options from 15 degrees to 120 degrees, and either symmetric or asymmetric light shapes. Choose from a selection of standard elegant finishes and custom powder-coated and anodized finishes to complement any space.