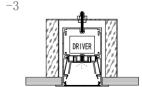

n options



- 1- Cord installed to profile & nail into the ceiling
- **2-** Complete fixed



Large size Surface mounted office lighting























Accessories





BM20050



Dimension

Installation steps

-1



BY3627







Accessories





Dimension

Installation steps



BY6535





Accessories





Dimension | Installation steps 132.0 Accessories BY13245 Dimension Installation steps BY16245 Accessories













BMT575

Dimension

Installation steps

-1

-0R

Accessories







BM15075







Installation steps



Accessories







Dimension

23. 6 DRIVER 27. 6 50. 0

Installation steps



Accessories





BM5090

Dimension | Installation steps DRIVER DRIVER 75.0 BM7595 Accessories



Dimension



Installation steps



BM5075





Accessories







Dimension









Accessories





BY6875











Dimension

Installation steps









Accessories





Dimension Installation steps 36.0 MB86100













Dimension

DRIVER DRIVER



BM2555



Accessories







Dimension

Installation steps



BM8544



Accessories



-2



-3



Tri-Proof light conbinated by aluminum 6063 and PC diffuser. They have a excellent heat dissipation and widely use for different lighting application
Tri-proof series products arrive IP65 waterproof, dust, corrosion and pressure-proof. Patent functional design with imaginative appearance.
It widely applied in commercial lighting, public lighting and industrial lighting, such as supermarket, exhibition hall, parking lot, tunnel , train station, airport, factory, warehouse

and food processing plant.











Dimension