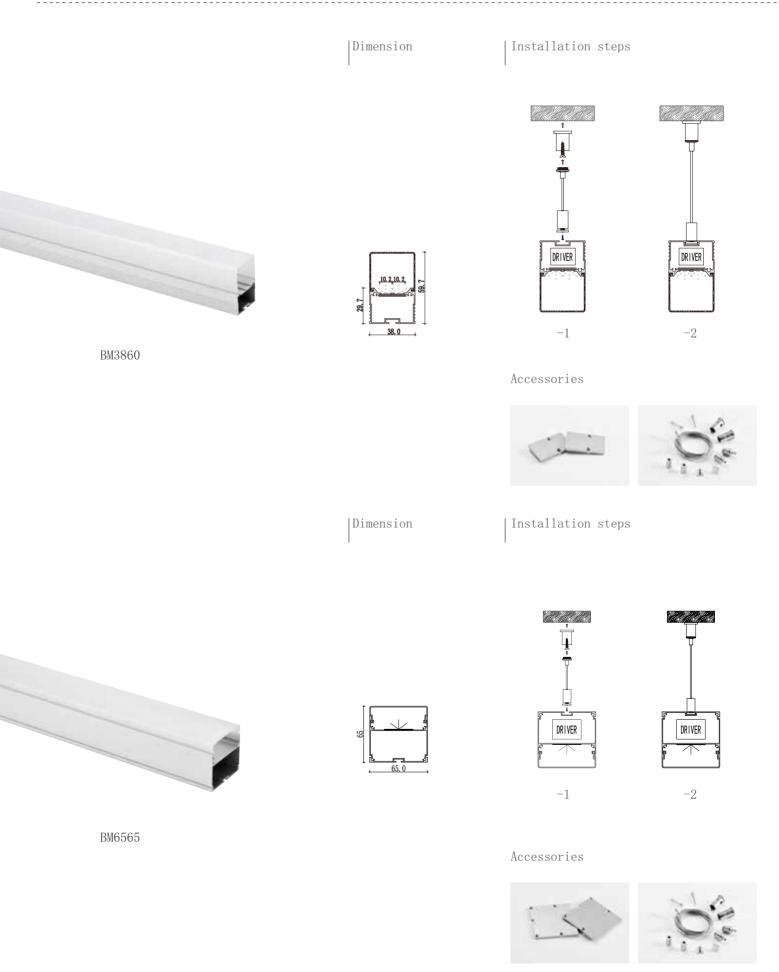

Installation steps

Accessories

Dimension Installation steps 36.0 MB86100

Dimension

DRIVER DRIVER

BM2555

Accessories

Dimension

Installation steps

BM8544

Accessories

-2

-3

Tri-Proof light conbinated by aluminum 6063 and PC diffuser. They have a excellent heat dissipation and widely use for different lighting application
Tri-proof series products arrive IP65 waterproof, dust, corrosion and pressure-proof. Patent functional design with imaginative appearance.
It widely applied in commercial lighting, public lighting and industrial lighting, such as supermarket, exhibition hall, parking lot, tunnel , train station, airport, factory, warehouse