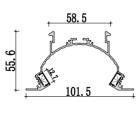

## Mini size Surface-mounted linear fixture

Dimension

Installation steps

Accessories

Installation steps

Accessories

Dimension

Installation steps