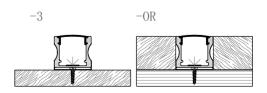

## Mini size Surface-mounted linear fixture

Dimension

Installation steps

Accessories

Installation steps

Accessories

Dimension

Installation steps

M1715

-3

-1

Accessories

Dimension

Installation steps

Magnet

-OR